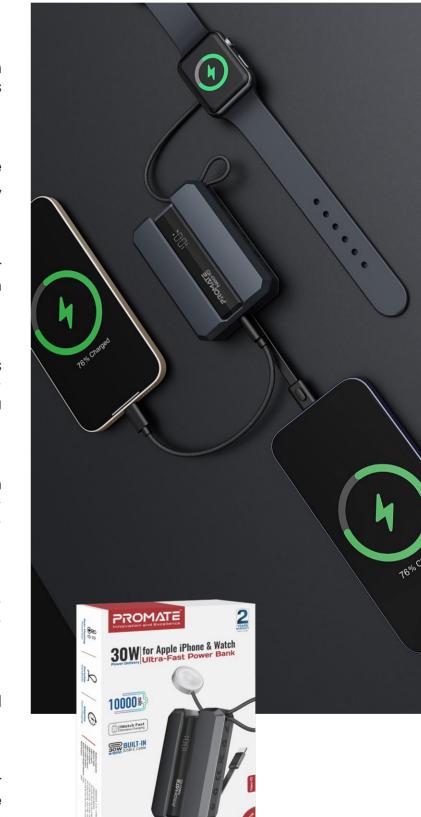

Neo-10 is the epitome of portable power, featuring a robust 10000mAh battery and premium design for an elevated on-the-go device charging experience. With an integrated Apple Watch charging module and an extendable fabric braided cable, the Neo-10 offers swift 2.5W charging convenience. The 30W Power Delivery port ensures rapid charging for USB-C devices, complemented by an in-built USB-C cable that eliminates the need for extra wires. Safety is integral so the Neo-10 comes with a Multi Protect System to protect your devices, while the smart LED screen keeps you informed of the battery level. With its ultra-compact design and the Apple Watch charging cable doubling as a convenient handle, the Neo-10 is an ultimate fusion of power and portability.

### Apple Watch Charger:

The in-built Apple Watch charging module charges your devices at 2.5W speed ON THE GO, while the fabric braided cable is extendable.

# **Packaging Contents**

• Neo-10

Perfect for iPhone 15 Series

- USB-C Charging Cable
- User Guide