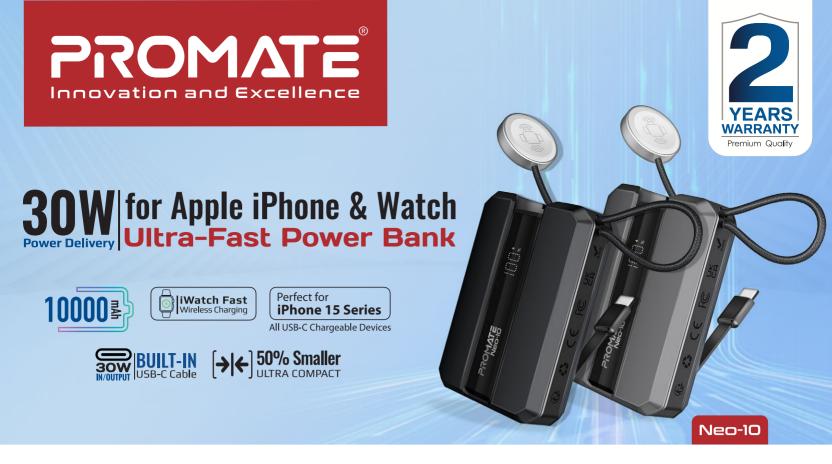

Neo-10 is the epitome of portable power, featuring a robust 10000mAh battery and premium design for an elevated on-the-go device charging experience. With an integrated Apple Watch charging module and an extendable fabric braided cable, the Neo-10 offers swift 2.5W charging convenience. The 30W Power Delivery port ensures rapid charging for USB-C devices, complemented by an in-built USB-C cable that eliminates the need for extra wires. Safety is integral so the Neo-10 comes with a Multi Protect System to protect your devices, while the smart LED screen keeps you informed of the battery level. With its ultra-compact design and the Apple Watch charging cable doubling as a convenient handle, the Neo-10 is an ultimate fusion of power and portability.

#### Power-Loaded Battery Capacity:

Neo-10 boasts a powerful 10000mAh lithium-ion battery capacity, so you can keep your devices powered up, anywhere, anytime.

### Apple Watch Charger:

The in-built Apple Watch charging module charges your devices at 2.5W speed ON THE GO, while the fabric braided cable is extendable.

#### 30W Power Delivery Port:

Neo-10 provides blazing-fast charging for your USB-C devices like smartphones and tablets with the 30W Power Delivery input/output port.

# In-Built USB-C Cable:

Forget the hassle of carrying extra cables as Neo-10 features a built-in 30W USB-C Power Delivery input/output cable that comes with a placeholder when it's not in use.

# **Enhanced Portability:**

Lightweight and portable enough to put in your pocket, place in your bag, and use on the go. The Apple Watch charging cable can also be used as