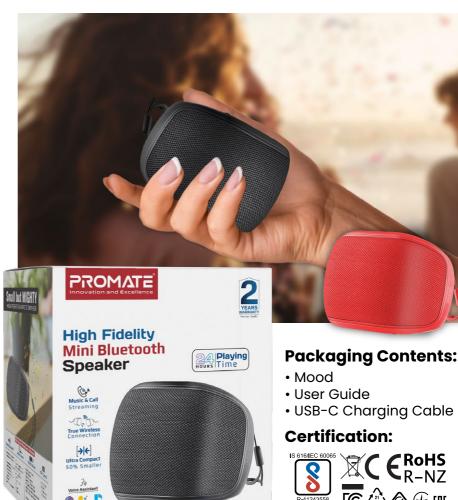

Indulge in audio bliss with Mood, a 5W Output Bluetooth v5.3 speaker that redefines audio excellence. Use this speaker to listen to your favorite music via Bluetooth, TF card, or USB, or hook it up directly via the auxiliary cable. Mood is housed in an ultra-mini-sized enclosure along with handle support to ensure portability. With over 10 meters of wireless range, IPX4 water resistance, and up to 24 hours of continuous playtime, carry your tunes easily and gain unlimited entertainment anywhere.

#### Long-Lasting Battery

Play your favorite tracks for up to 24 hours with Mood and enjoy non-stop entertainment.

## Ultra Mini Design

The ultra-mini, lightweight design along with the fabric handle makes this Bluetooth speaker highly portable.