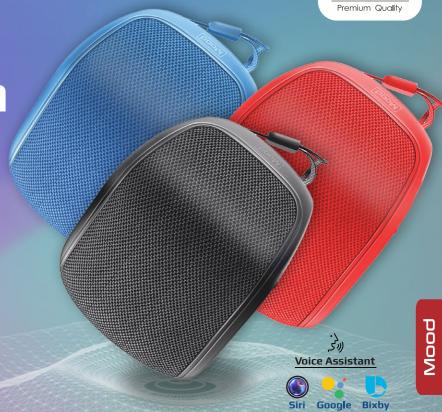

Indulge in audio bliss with Mood, a 5W Output Bluetooth v5.3 speaker that redefines audio excellence. Use this speaker to listen to your favorite music via Bluetooth, TF card, or USB, or hook it up directly via the auxiliary cable. Mood is housed in an ultra-mini-sized enclosure along with handle support to ensure portability. With over 10 meters of wireless range, IPX4 water resistance, and up to 24 hours of continuous playtime, carry your tunes easily and gain unlimited entertainment anywhere.

## Ultra Mini Design

The ultra-mini, lightweight design along with the fabric handle makes this Bluetooth speaker highly portable.

## IPX4 Water-Resistance

The water-resistant design featuring IPX4 makes Mood a perfect companion for your outdoor adventures.