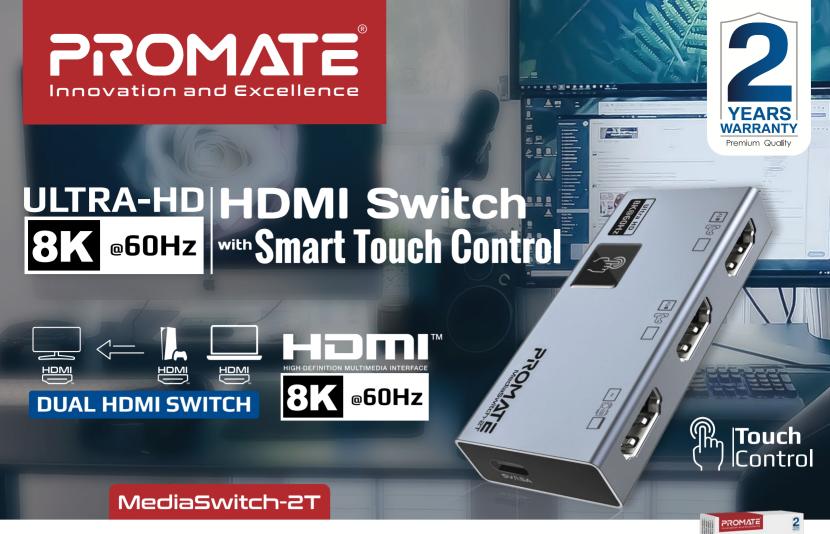

MediaSwitch-2T is a state-of-the-art 2-in-1 Ultra HD switch for effortless multimedia connectivity. Connect two HDMI sources to one display for stunning clarity with the ability to toggle between two HDMI sources with a touch-screen control area. Supporting resolutions up to 8K@60Hz, this versatile device ensures vibrant video quality. With wide compatibility and plug & play support, the MediaSwitch-2T simplifies your setup, offering a seamless and immersive multimedia experience.

#### 2-in-1 Ultra HD Clarity

Connect two HDMI sources to play on one HDMI display output and project in ultra-high-definition clarity.

#### Touch-screen function

Connect two HDMI sources to one display and toggle between them using the touch-screen control area on the top of the MediaSwitch-2T.

## 8K@6OHz Support

Supports multiple resolutions up to 8K@60Hz for crisp vibrant video quality.