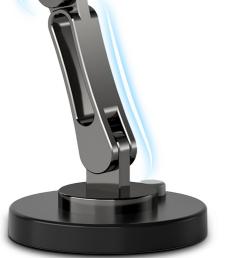

#### Triaxial Height Adjustment

The arm of this car mount features a triaxial height adjustment, providing three foldable joints that allow you to adjust your device to a position that suits your viewing convenience

#### 360° Cradleless Design

The cradleless design allows you to set your music in portrait mode or use the navigation in landscape mode with ease