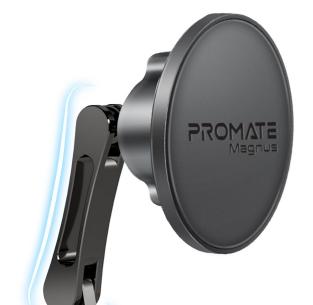

# SecureGrip <sup>™</sup>360<sup>°</sup> Cradleless Smartphone Holder

63

Magnus is a stunning magnetic car mount with N52 magnets designed to enhance your driving experience. The 360° cradleless design coupled with a triaxial height adjustable arm provides multiple viewing angles. Magnus can be mounted directly on your windshield or dashboard and is also compatible with the extended dashboard display screens of Tesla, Mercedes, BMW, and other cars without the fear of falling off even in rough driving conditions. This magnetic car mount with an elegant design, and aluminum rim, makes it the perfect accessory for your modern ride.

### Stylish Design

Magnus has a sleek and slim design that perfectly complements your smartphone device and adds a touch of style to your car's interior