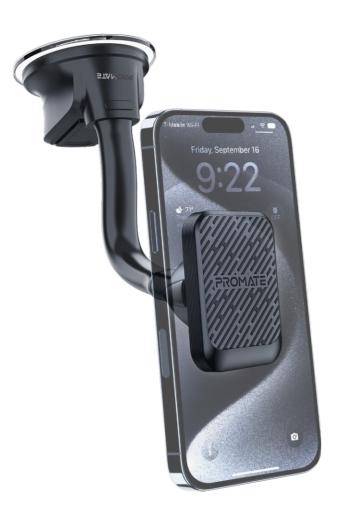

MagMount-Pro elevates your driving experience with its striking design and powerful N52 magnets. The 360° cradleless design coupled with a gooseneck adjustable arm provides multiple viewing angles. MagMount-Pro can be mounted directly on your windshield or dashboard without the fear of falling off even in rough driving conditions. The quick and secure installation makes using this mount a breeze. This magnetic car mount with an elegant design, and superb convenience, makes it the perfect accessory for your modern ride.

#### Stylish Design

MagMount-Pro has a sleek and slim design that perfectly complements your smartphone device and adds a touch of style to your car's interior

#### Gooseneck Arm

The gooseneck arm of this car mount allows you to adjust your device to a position that suits your viewing convenience