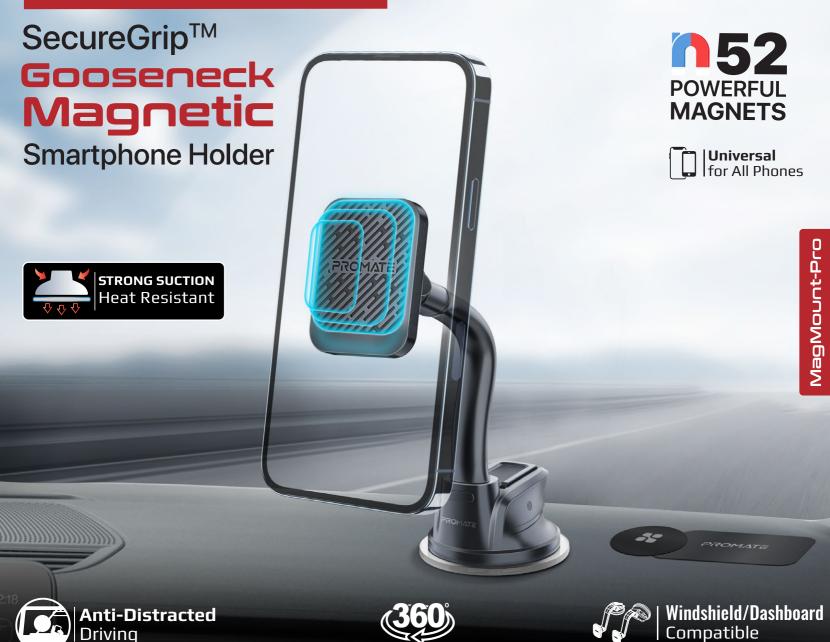

MagMount-Pro elevates your driving experience with its striking design and powerful N52 magnets. The 360° cradleless design coupled with a gooseneck adjustable arm provides multiple viewing angles. MagMount-Pro can be mounted directly on your windshield or dashboard without the fear of falling off even in rough driving conditions. The quick and secure installation makes using this mount a breeze. This magnetic car mount with an elegant design, and superb convenience, makes it the perfect accessory for your modern ride.

# Quick Magnetic Alignment

No more awkward fumbling; the perfectly aligned N52 magnets on MagMount-Pro snap onto your devices quickly and seamlessly, keeping them secure through bumps and turns

# **Multiple Mounting Options**

MagMount-Pro can be easily mounted directly on your windshield or dashboard with no fear of it dismounting

# 360° Cradleless Design

The cradleless design allows you to set your music in portrait mode or use the navigation in landscape mode with ease

#### Gooseneck Arm

The gooseneck arm of this car mount allows you to adjust your device to a position that suits your viewing convenience