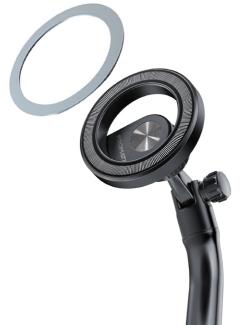

# MagGrip™ **360°Cradleless**

Magnetic Ring

Windshield Dashboard Compatible

**Universal** for All Phones

Rotatable

Wireless Charging Compatible

Experience effortless and secure device mounting with MagHoop-GN, featuring perfectly aligned N52 magnets for a hassle-free journey. Enjoy optimal viewing angles on the go with its 360° rotatable design, ensuring distraction-free driving. The quick and secure installation makes using this mount a breeze. The cradleless and gooseneck arm design adds a touch of style to your car's interior, making MagHoop-GN the perfect blend of functionality and aesthetics.

# N52 Magnetic Alignment

Say goodbye to fumbling hassles; MagHoop-GN features perfectly aligned N52 magnets that effortlessly snap onto your devices, ensuring a secure hold through any terrain

## Magnetic Ring Design

MagHoop-GN boasts a distinctive magnetic ring design that perfectly complements your smartphone device and adds a touch of style to your car's interior

#### Gooseneck Arm

The gooseneck arm of this car mount allows you to adjust your device to a position that suits your viewing convenience

Disclaimer : **PROMATE** is a registered trademark of Promate Technologies. All other Trademarks or Trade Names are the property of their respective owners.