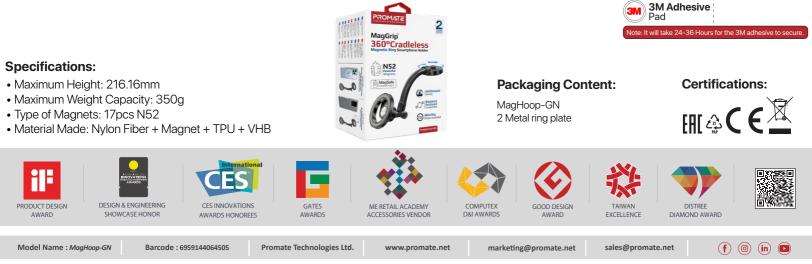

# MagGrip™ **360°Cradleless**

Magnetic Ring

Windshield Dashboard Compatible

**Universal** for All Phones

Rotatable

Wireless Charging Compatible

Experience effortless and secure device mounting with MagHoop-GN, featuring perfectly aligned N52 magnets for a hassle-free journey. Enjoy optimal viewing angles on the go with its 360° rotatable design, ensuring distraction-free driving. The quick and secure installation makes using this mount a breeze. The cradleless and gooseneck arm design adds a touch of style to your car's interior, making MagHoop-GN the perfect blend of functionality and aesthetics.