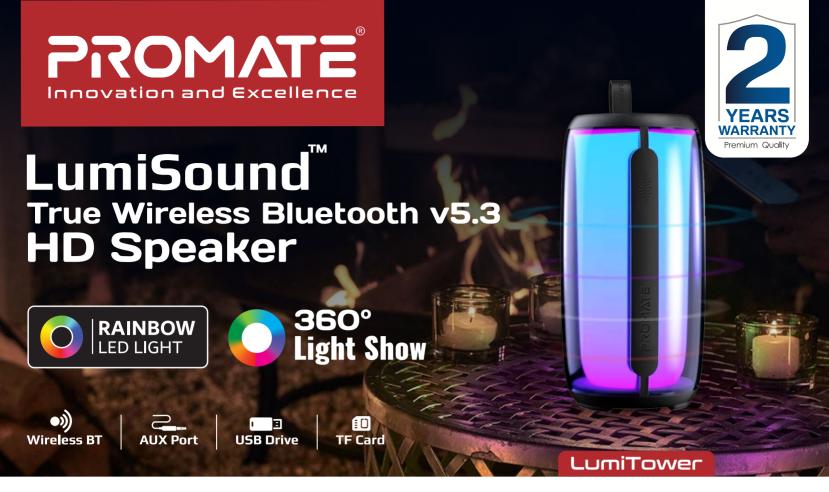

Elevate your aesthetics with LumiTower - an 8W capsule-shaped speaker that not only produces exceptional sound but also creates an enchanting ambiance through its dynamic RGB lights. Connect two LumiTower speakers and enjoy True Wireless Technology and experience crystal clear sound. With multiple connectivity options including Bluetooth v5.3, USB, or TF Card slot, and a wireless range of 10 meters, LumiTower is great for parties. Dance to the rhythm of the lights with the groovy glow of these speakers.

## Light Up the Party

Light up any environment as this stunning speaker boasts amazing RGB lights with 14 different light modes.

# Tower Design

This stylish TWS speaker has a tower-like shape, with all-round RGB lights, engineered to illuminate the party.

## IPX4 Water-Resistance

The water-resistant design featuring IPX4 makes LumiTower a perfect companion for your outdoor adventures.

#### 3-Way Connectivity Option

Play your favorite tracks as LumiTower features a 3-way connection option, including Bluetooth, TF card, and USB slot.

### Specifications

- Bluetooth Version: V5.3
- Bluetooth Profiles: A2DP1.0
- Bluetooth Frequency: 40Hz-18kHz
- Bluetooth Chipset: JL AC6965
- Input: DC 5V/500mA
- Driver Diameter: 66mm
- Speaker Output: 8W
- Frequency Range: 40Hz-18kHz
- Impedance: 4Ω
- Signal to Noise Ratio: ≥80dB
- Battery Type: Lithium-ion 18650
- Battery Capacity: 3.7V/2200mAh
- Operating Distance: 10m
- TF Card/ USB Flash Max Capacity Supported: 64Gb
- Music Format Supported: MP3/MP4
- Total Charging Time: 3-4 Hours
- Total Playtime: 6 Hours
- Charging Cable Length: 50cm
- RGB Modes: 14 Modes