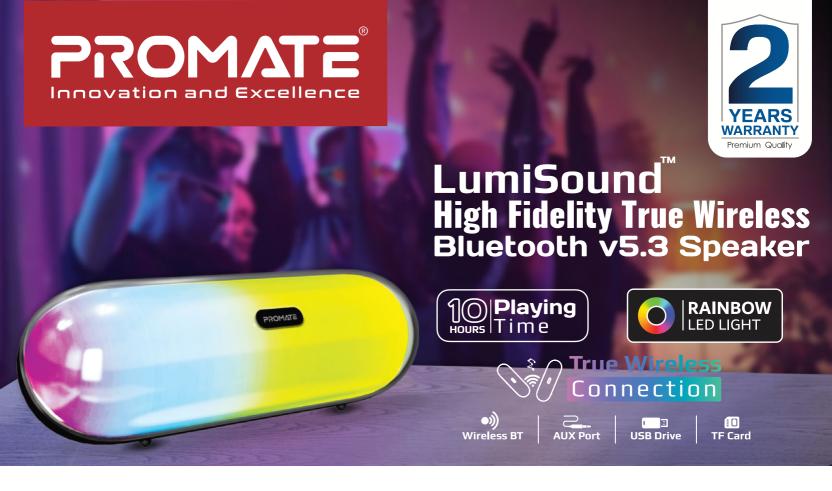

Enhance your experience with LumiBar, a capsule-shaped speaker that not only delivers stunning sound but also adds a mesmerizing touch to your room with its vibrant RGB lights. Connect two LumiBar speakers and enjoy True Wireless Technology and experience crystal clear sound. Take advantage of the 3-way connectivity options of Bluetooth v5.3, USB, or TF Card slot and gain limitless entertainment anywhere. With 10 meters of wireless range, IPX4 water resistance, and up to 10-hours of continuous playtime, LumiBar provides pure sound bliss along with unparalleled visuals.

# Illuminate the Party

Light up any environment as this stunning speaker boasts amazing RGB lights with 16 modes enclosed in a stylish design.

#### 3-Way Connectivity Option

Play your favorite tracks as LumiBar features a 3-way connection option, including Bluetooth, TF card, and USB slot.

# Long-Lasting Battery

Play your favorite tracks for up to 10 hours with LumiBar and enjoy all-round entertainment.

#### Capsule Design

This stylish TWS speaker has a capsule design, which is perfectly portable, so you can light up the party, anywhere.