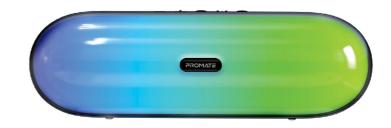

# Illuminate the Party

Light up any environment as this stunning speaker boasts amazing RGB lights with 16 modes enclosed in a stylish design.

#### Capsule Design

This stylish TWS speaker has a capsule design, which is perfectly portable, so you can light up the party, anywhere.