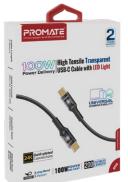

### LucidLine-CC200

LucidLine-CC200 stands out as the go-to cable for seamless compatibility with all USB-C devices. Elevate your charging experience with its uniquely stylish design while enjoying lightning-fast 100W charging speeds, surpassing standard cables. Crafted with a durable nylon braided exterior, this cable resists external damage, and its reinforced transparent connectors with LED lights enhance both durability and charging visibility. Compatible with a diverse range of devices, LucidLine-CC200 ensures speedy data transfers at 480Mbps. Embrace the future of ultra-fast charging with Lucid-Line-CC200.

### Unique Design:

LucidLine-CC200 has transparent connectors with LED lights. This adds a touch of style and uniqueness to give you a one-of-a-kind charging experience.

### 2m Cable Length:

Ideal 2 meters length that is long enough to use at your desk and short enough to charge on the go.

## Data Sync and Charge:

Transfer photos, music, and movies between USB-C devices at speeds of up to 480Mbps.

Packaging Content: LucidLine-CC200

**Certifications:** 

💩 RoHS 👙 🕑 C E 🛎 [[[] F©

Reinforced connectors combined with high tensile strength nylon braided cable make the LucidLine-CC200 a super durable cable that is also uniquely stylish.