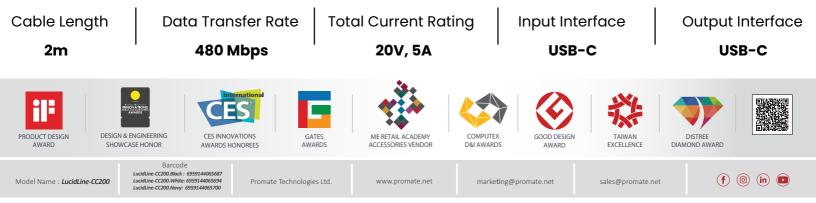

### 2m Cable Length:

Ideal 2 meters length that is long enough to use at your desk and short enough to charge on the go.

## Data Sync and Charge:

Transfer photos, music, and movies between USB-C devices at speeds of up to 480Mbps.

Packaging Content: LucidLine-CC200

**Certifications:** 

💩 RoHS 👙 🕑 C E 🛎 [[[] F©

Reinforced connectors combined with high tensile strength nylon braided cable make the LucidLine-CC200 a super durable cable that is also uniquely stylish.