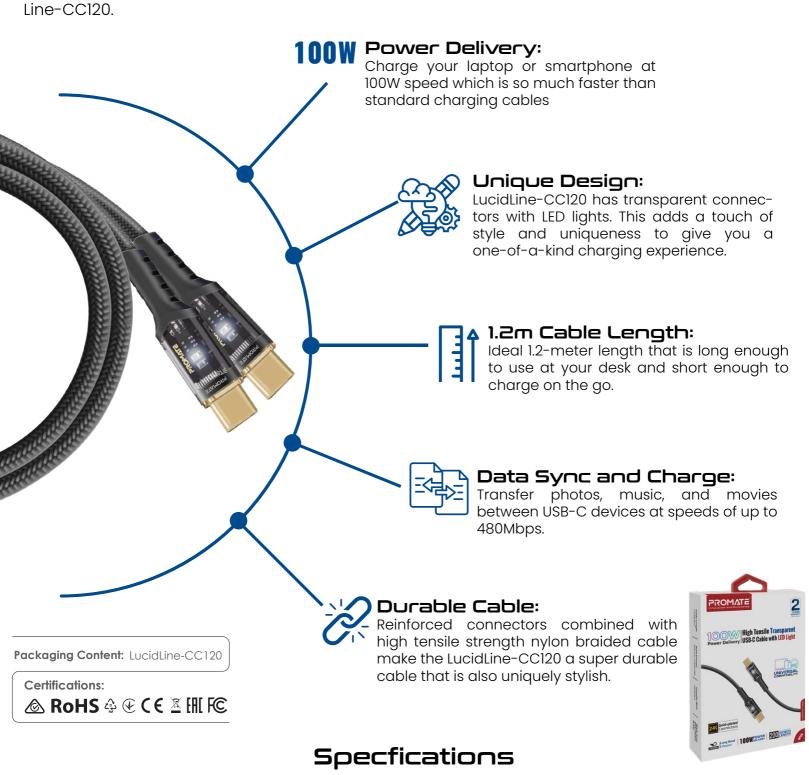

LucidLine-CC120 stands out as the go-to cable for seamless compatibility with all USB-C devices. Elevate your charging experience with its uniquely stylish design while enjoying lightning-fast 100W charging speeds, surpassing standard cables. Crafted with a durable nylon braided exterior, this cable resists external damage, and its reinforced transparent connectors with LED lights enhance both durability and charging visibility. Compatible with a diverse range of devices, LucidLine-CC120 ensures speedy data transfers at 480Mbps. Embrace the future of ultra-fast charging with Lucid-Line-CC120.

Cable Length Data Transfer Rate Total Current Rating Input Interface Output Interface

1.2m 480 Mbps 20V, 5A USB-C USB-C

Model Name : LucidLine-CC120

LucidLine-CC120

LucidLine-CC120

dLine-CC120.Black: 6959144065656 dLine-CC120.White: 6959144065663 dLine-CC120.Navv: 6959144065670