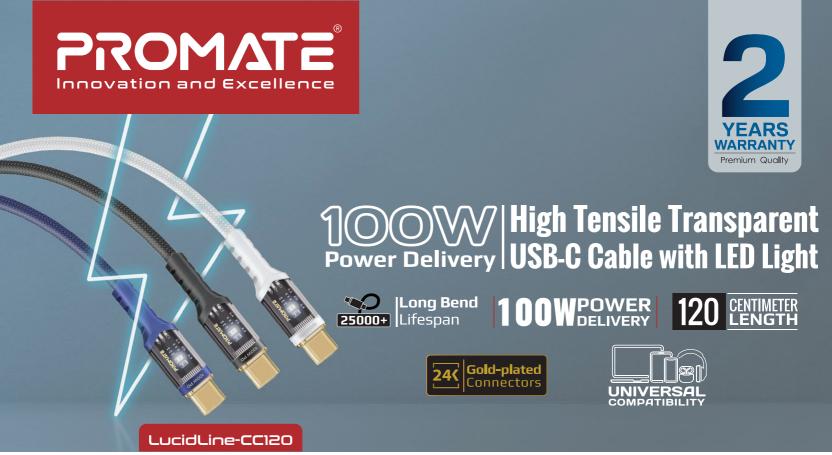

LucidLine-CC120 stands out as the go-to cable for seamless compatibility with all USB-C devices. Elevate your charging experience with its uniquely stylish design while enjoying lightning-fast 100W charging speeds, surpassing standard cables. Crafted with a durable nylon braided exterior, this cable resists external damage, and its reinforced transparent connectors with LED lights enhance both durability and charging visibility. Compatible with a diverse range of devices, LucidLine-CC120 ensures speedy data transfers at 480Mbps. Embrace the future of ultra-fast charging with Lucid-Line-CC120.