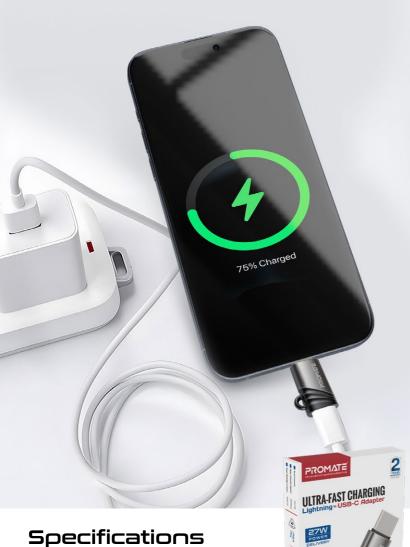

## ULTRA-FAST CHARGING Lightning to USB-C Adapter

Perfect for iPhone 15 Series

All USB-C Chargeable Devices

Link-Ci is a versatile USB-C Male to Lightning Female Adapter designed to broaden your connectivity horizons. With support for 27W Power Delivery, experience swift and efficient charging for compatible devices. Transfer data at a rate of 480Mbps, ensuring speedy and reliable file exchanges. The durable aluminum and zinc alloy construction not only enhances longevity but also adds a touch of style to this adapter. Compact and portable, Link-Ci is your convenient companion for seamless device connectivity on the go.

#### 27W Power Delivery

Link-Ci supports 27W Power Delivery, ensuring fast and efficient charging for compatible devices.