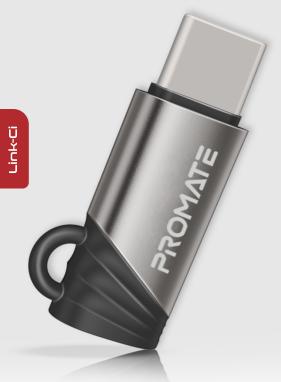

## ULTRA-FAST CHARGING Lightning to USB-C Adapter

Perfect for iPhone 15 Series

All USB-C Chargeable Devices

Link-Ci is a versatile USB-C Male to Lightning Female Adapter designed to broaden your connectivity horizons. With support for 27W Power Delivery, experience swift and efficient charging for compatible devices. Transfer data at a rate of 480Mbps, ensuring speedy and reliable file exchanges. The durable aluminum and zinc alloy construction not only enhances longevity but also adds a touch of style to this adapter. Compact and portable, Link-Ci is your convenient companion for seamless device connectivity on the go.

#### **Durable Construction**

Crafted with a combination of aluminum and zinc alloy it enhances this adapter's longevity and provides a modern aesthetic.

#### Compact and Portable

Link-Ci features a compact design for easy portability, allowing users to carry it conveniently wherever they go.