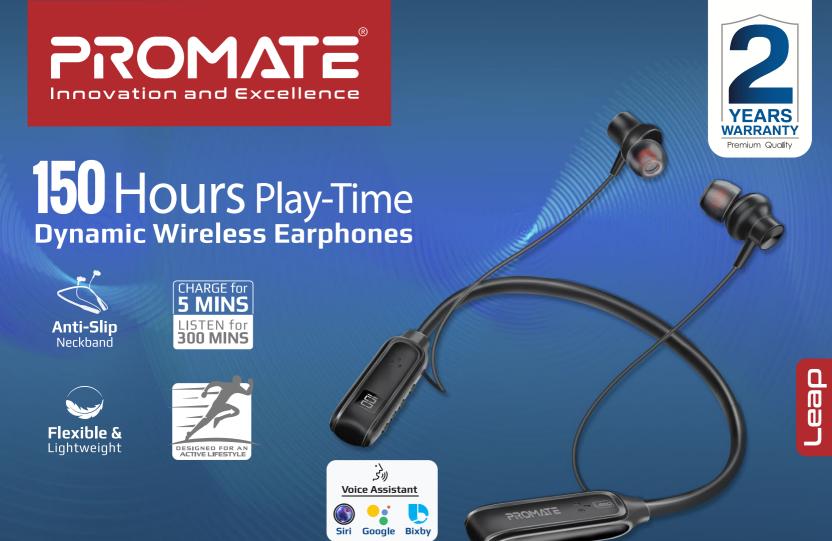

Revolutionize your Workout Session with the Promate Leap wireless neckband earphones. These Bluetooth v5.3 earphones are designed to energize your exercise with acclaimed high-fidelity sound and a comfortable, stable fit. Possessing a stunning 150-hours of playtime and a built-in LCD screen that will keep you posted on the battery; you can have your tunes set up for the entire day. The in-line audio controller and high-grade mic, lets you take hands-free calls and also control your listening experience with ease. Leap not only looks stylish but provides superior sound quality, so you can have an immersive listening experience.

#### Top-Notch Quality Sound

The dynamic speaker driver in Leap, delivers superb sound and the Bluetooth v5.3 offers stable connection, giving you an exceptional listening experience with complete wireless freedom.

#### Flexible Neckband

The soft and flexible neckband made of silicone provides you comfortable experience and also makes your daily workout sessions flawless without worrying about earphones falling out.

#### **Ergonomic Design**

Ergonomically designed to fit comfortably and stay steady on your ears and neck, Leap can be used for as long as you want during vigorous workouts.

#### Easy In-line Controls

Keep music and calls under your control as Leap features a smart in-line controller for hands-free usage.

### Complete Call Support

Take high-res calls in the middle of any task with the high-grade built-in mic.

#### Stunning 150H Playtime

Boasting a stunning 150-hour playtime and a 400-hour standby time, these neckband wireless earphones will never let you down with low battery life.

#### Smart LCD Screen

Featuring an LCD screen, it will keep you informed on the charge left on your Leap neckband earphones.