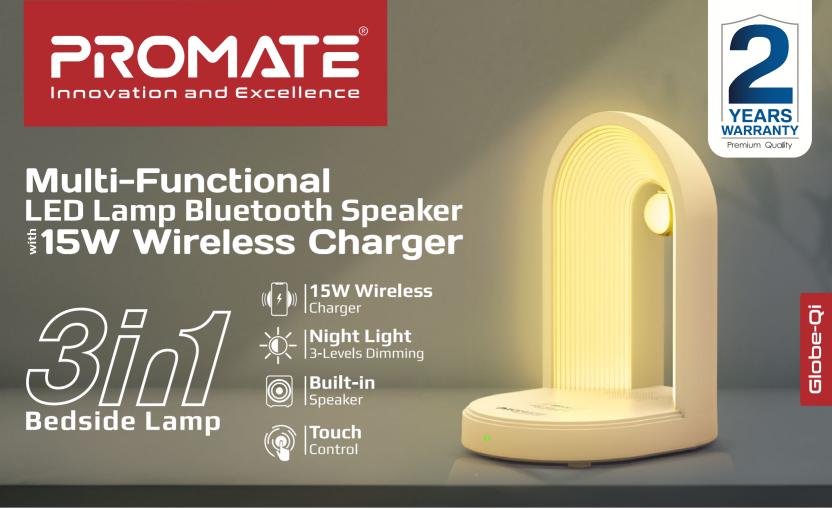

Globe-Qi offers a seamless 3-in-1 experience, functioning as a night lamp, Bluetooth speaker, and 15W wireless charger. Its 3-watt speaker provides immersive 360° Surround Sound, complemented by customizable cool and warm light settings for a soothing ambiance. The device includes a 15W Qi wireless charger with a place-and-go design. Safety features such as foreign object detection and over-temperature protection ensure secure and efficient charging. Globe-Qi has unique aesthetics with a central globe light, and convenient touch controls to adjust your music and lighting to create the perfect sensory symphony.

#### 3-in-1 Bluetooth Speaker:

Globe-Qi combines a night lamp, Bluetooth speaker, and 15W wireless charger in one seamless and stylish device.

## 15W Qi Wireless Charger:

Charge your Qi-enabled wirelessly chargeable devices via the 15W wireless charging pad.

## Unique Aesthetics:

The elegant and sleek design with a globe in the center fits perfectly with your devices and adds a touch of style to your desk space.

## Easy Navigation:

Enjoy easy navigation using the built-in touch control panel for volume, modes, power, and LED light control.