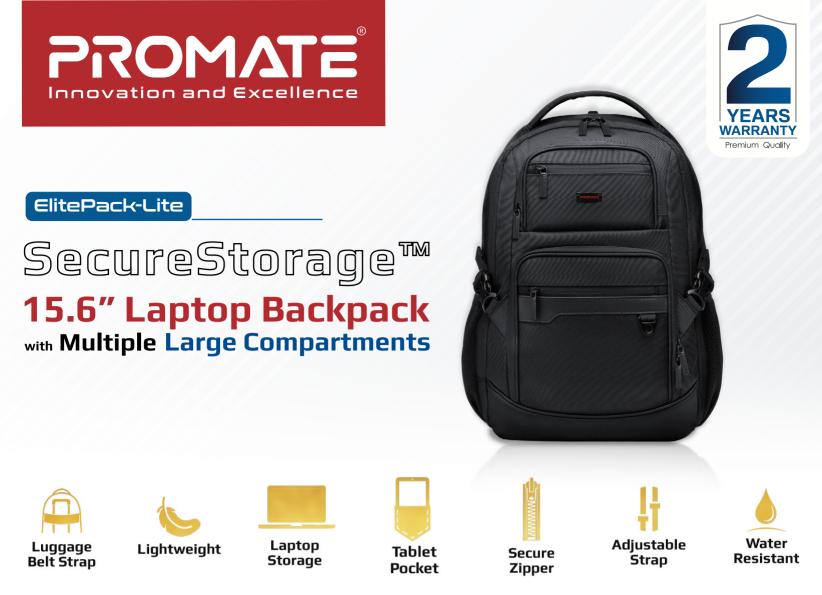

ElitePack-Lite, the SecureStorage<sup>™</sup> backpack, seamlessly blends stylish design and superior comfort, making it a perfect fit for any professional office environment. It supports 15.6" laptops with fully padded compartments for reliable protection. Notably lightweight and equipped with adjustable straps, ElitePack-Lite ensures convenient carrying and ample space. Its water-resistant inner lining guards against unpredictable weather, and functional storage includes dedicated spaces for laptops and tablets, secure front zippers, and quick-access pockets, enhancing its overall functionality.

# SecureStorage™ Daily Backpack

ElitePack-Lite combines stylish design with superb comfort, embodying professionalism that seamlessly integrates into any office environment.

# Supports 15.6" Laptops

The large laptop compartment has enough room to hold full-size laptops up to 15.6".

# Padded Compartments

ElitePack-Lite has fully padded compartments, to reliably protect your laptop while you carry it around every day.

# Lightweight Convenience

ElitePack-Lite is exceptionally lightweight, fea-

turing adjustable straps for easy carrying and offering ample spaciousness.

#### Water-Resistant

ElitePack-Lite has a superior quality water-resistant inner lining that protects against unpredictable weather.

# **Functional Storage**

Spacious dedicated storage for laptops and tablets, secure front zippers, and quick access pockets make ElitePack-Lite extremely functional.

Disclaimer : PROMATE is a registered trademark of Promate Technologies. All other Trademarks or Trade Names are the property of their respective owners.