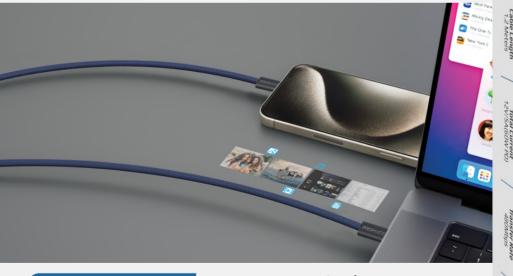

#### Data Sync and Charge

Transfer photos, music, and movies between USB-C devices at speeds of up to 480Mbps.

/// USB-C Cable

UNIVERSAL

#### , Reversible USB-C Connectors

No more struggling to find the right side to plug in your charging cable. Both the USB-C™ connectors of the EcoLine-CC200 are