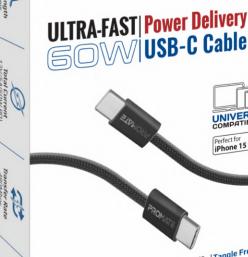

No more worrying about your broken cable wires or slow charging cords, upgrade to experience premium quality with EcoLine-CC200. This fast-charging USB-C to USB-C cable is designed to provide seamless compatibility with 60W Power Delivery to any USB-C device from the latest iPhones to tablets and even laptops. Designed for flawless use with a wide range of devices, EcoLine-CC200 offers data transfer of 480Mbps. Engineered with a fabric braided exterior to resist damage from the outside and reinforced connectors, this cable offers higher durability and unrivaled charging.

## Features

Charge your latest iPhone, laptop, or tablet at speeds up to 60W Power Delivery which is faster than standard cables.

# Specifications

• Cable Length: 200cm Total Current: 12V/5A

• Data Transfer Speed: 480mbps

• Total Output: 60W PD

Barcode :

Promate Technologies Ltd.

www.promate.net marketing@promate.net