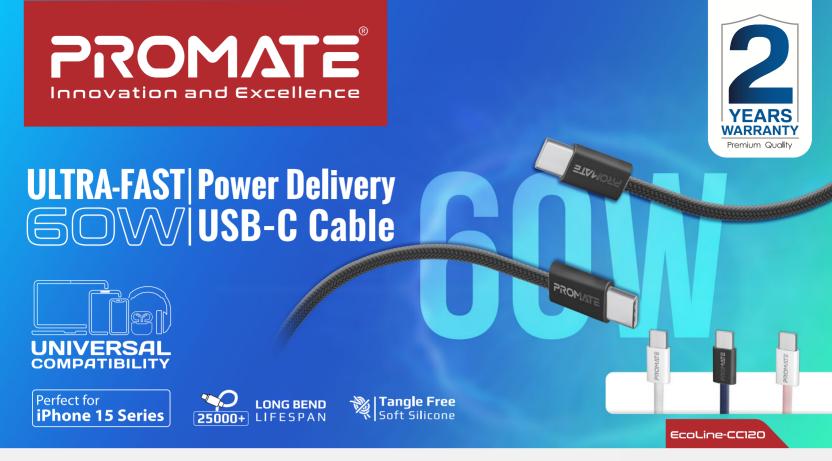

No more worrying about your broken cable wires or slow charging cords, upgrade to experience premium quality with EcoLine-CC120. This fast-charging USB-C to USB-C cable is designed to provide seamless compatibility with 60W Power Delivery to any USB-C device from the latest iPhones to tablets and even laptops. Designed for flawless use with a wide range of devices, EcoLine-CC120 offers data transfer of 480Mbps. Engineered with a fabric braided exterior to resist damage from the outside and reinforced connectors, this cable offers higher durability and unrivaled charging.

# Features

Charge your latest iPhone, laptop, or tablet at speeds up to 60W Power Delivery which is faster than standard cables.

#### Data Sync and Charge

Transfer photos, music, and movies between USB-C devices at speeds of up to 480Mbps.

**ULTRA-FAST|Power Delivery** 

**MUSB-C Cable** 