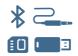

#### True Wireless Stereo Sound

This brilliant, true wireless, 5-watt, speaker delivers sound like no other. Connect two Capsule-3 speakers and enjoy True Wireless Technology.

#### Light up the Party

Light up any environment as this stunning speaker boasts amazing rainbow LED lights along with a stylish

#### Music On-The-Go

The ultra-compact, lightweight design along with the fabric braided handle makes this Bluetooth speaker highly portable.