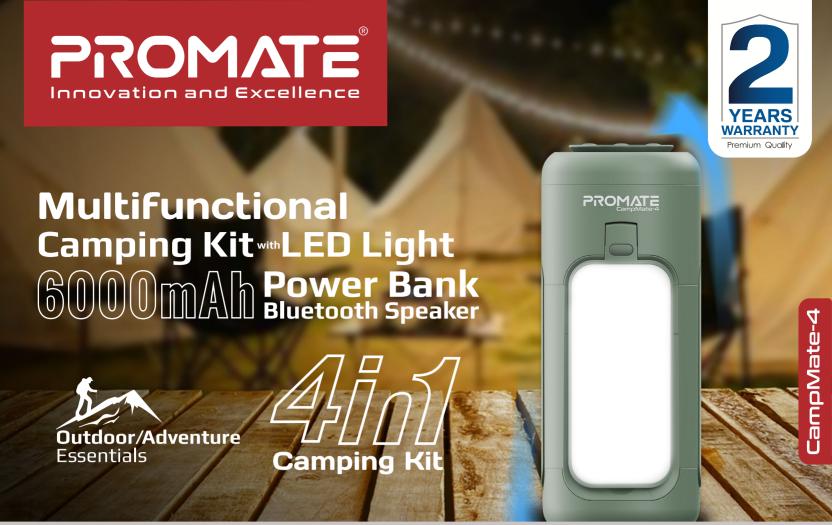

SOS **Emergency** 

CampMate-4 is a versatile 4-in-1 camping kit, perfect for outdoor enthusiasts. It includes foldable LED camping lights, a powerful 6000mAh Power Bank, a 5W Bluetooth v5.3 speaker, and a torchlight with an SOS function. The kit features three 90° adjustable LED lights with a maximum brightness of 750 lumens for ample illumination. It offers a robust power backup solution for your devices, a torchlight for versatile lighting, and a Bluetooth speaker for entertainment. With a compact and lightweight design, including a foldable top handle, CampMate-4 is highly portable for all your outdoor adventures.

## 4-in-1 Portable Camping Kit

CampMate-4 is a 4-in-1, multi-purpose camping kit with foldable LED camping lights, a 6000mAh Power Bank, a 5W speaker and a torchlight with SOS function.