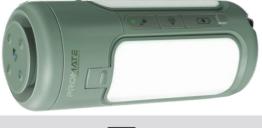

SOS **Emergency** 

CampMate-4 is a versatile 4-in-1 camping kit, perfect for outdoor enthusiasts. It includes foldable LED camping lights, a powerful 6000mAh Power Bank, a 5W Bluetooth v5.3 speaker, and a torchlight with an SOS function. The kit features three 90° adjustable LED lights with a maximum brightness of 750 lumens for ample illumination. It offers a robust power backup solution for your devices, a torchlight for versatile lighting, and a Bluetooth speaker for entertainment. With a compact and lightweight design, including a foldable top handle, CampMate-4 is highly portable for all your outdoor adventures.

## 4-in-1 Portable Camping Kit

CampMate-4 is a 4-in-1, multi-purpose camping kit with foldable LED camping lights, a 6000mAh Power Bank, a 5W speaker and a torchlight with SOS function.