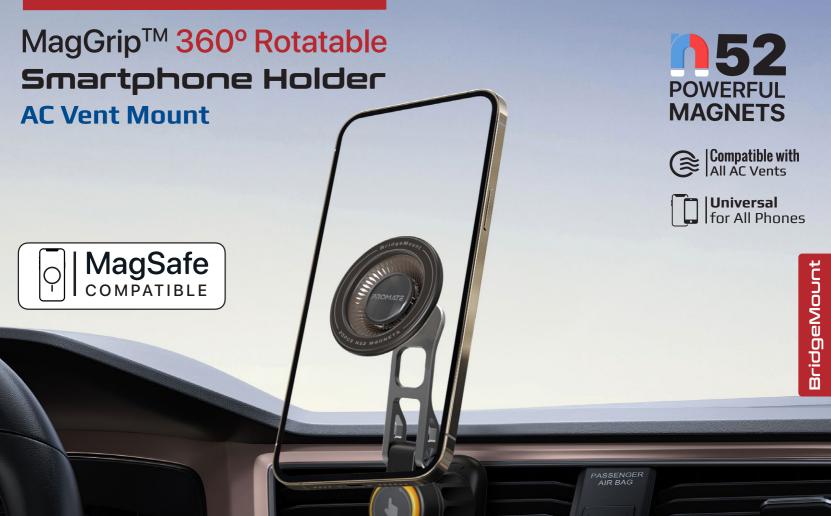

## NS2 Powerful Magnets

Featuring N52 magnets, BridgeMount ensures a strong and secure hold for your devices, offering a reliable solution for keeping your devices in place during various driving conditions.

### AC Vent Mount

Metal Ring

Plates Included

Easily attach BridgeMount to your air vents, providing a stable and secure grip for your devices. Compatible with both horizontal and grid vents, the secure clamp ensures a steady hold.