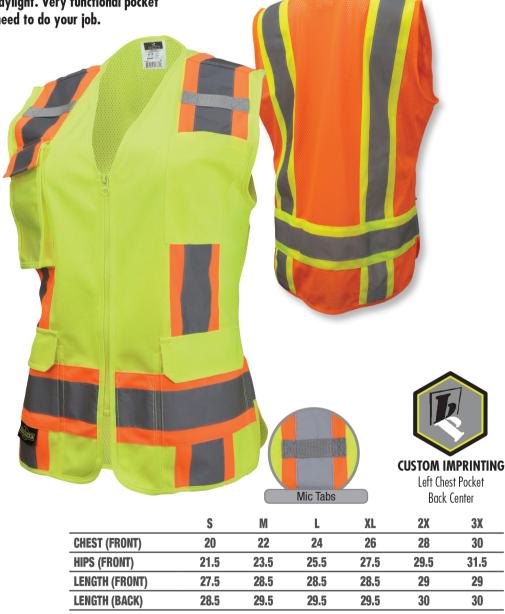

**Women's Heavy Duty Two-Tone Surveyor** TYPE R / CLASS 2 **ANSI/ISEA 107-2015** 

This Class 2 surveyor vest is tailored specifically to fit women. Perfect to be worn in daytime conditions. Contrast trim combinations make workers much more noticeable in low light and broad daylight. Very functional pocket configuration so you can carry the tools you need to do your job.

## FEATURES:

- Zipper Closure
- 2" Silver Reflective Tape
- 1 Horizontal Stripe Contrasting Trim Detail
- Mic Tab On Both Shoulders
- Contoured Waist Shaping
- Back Drop Hem For More Coverage
- Narrower Shoulders
- Higher Neckline
- Higher Armhole-Slimmer Sleeve
- 3" Side Slits

## POCKETS:

- 1ea Upper Radio Pocket
- 1ea Upper Chest Pocket w/Pencil Slot Overlay
- 2ea Lower Front Flap Covered Pockets
- 2ea Large Inside Open Pockets
- 1ea Inside Pen Pocket

## MATERIALS:

- 100% Polyester Solid Knit Front
- 100% Polyester Mesh Back

## COLORS:

- High-Visibility Green
- High-Visibility Orange

Address: 1316 N Long Street, Salisbury, NC 28144 Hours of Operation: Monday - Friday 8:00AM - 4:00PM Phone: (704) 754-8047