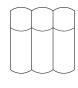

## **MODERN LOVE**

FURNITURE

Straight x1 W 36 D 37 H 31 in

Straight x2 W 72 D 37 H 31 in

Straight x3 W 108 D 37 H 31 in

Curved x1 W 59 D 39 H 31 in

Curved x2 W 108 D 48 H 31 in

Curved x3 W 142 D 62 H 31 in