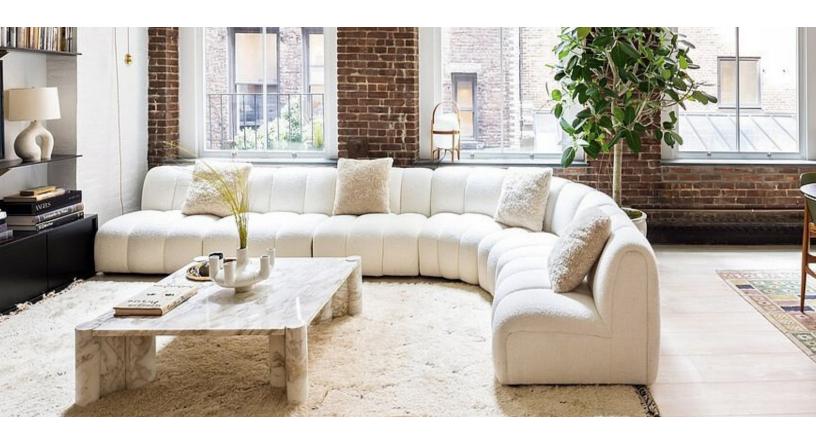

## **ELSA COLLECTION**

CHANNEL TUFTED SOFA

The Elsa celebrates the exaggerated channel tuft that flows seamlessly throughout. The juxtaposition of its plush form and clean vertical runs offer a sophisticated silhouette reminiscent of classic mid century design.

W 150 L 150 x H 31 in. (As shown)

Seat Height: 18 in.

Available in any combination of straight and curved pieces.

Frame: Hard Maple

Fabric: Italian Boucle, Italian Mohair or COM

Made by hand in U.S.A