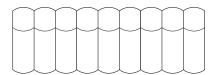

## **MODERN LOVE**

FURNITURE

Straight x1 W 36 D 37 H 31 in

Straight x2 W 72 D 37 H 31 in

Straight x3 W 108 D 37 H 31 in

Curved x1 W 59 D 39 H 31 in

Curved x2 W 108 D 48 H 31 in

Curved x3 W 142 D 62 H 31 in

Straight x2, Curved x1 W 126 D 52 H 31 in

Straight x1, Curved x2 W 145 D 48 H 31 in

Curved x4 W 157 D 79 H 31 in