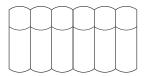

## **MODERN LOVE**

FURNITURE

Straight x1 W 36 D 37 H 31 in

Straight x2 W 72 D 37 H 31 in

Straight x3 W 108 D 37 H 31 in

Curved x1 W 59 D 39 H 31 in

Curved x2 W 108 D 48 H 31 in

Curved x3 W 142 D 62 H 31 in

Straight x2, Curved x1 W 126 D 52 H 31 in

Straight x1, Curved x2 W 145 D 48 H 31 in

Curved x4 W 157 D 79 H 31 in