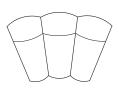

## **MODERN LOVE**

FURNITURE

Straight x1 W 36 D 37 H 31 in

Straight x2 W 72 D 37 H 31 in

Straight x3 W 108 D 37 H 31 in

Curved x1 W 59 D 39 H 31 in

Curved x2 W 108 D 48 H 31 in

Curved x3 W 142 D 62 H 31 in