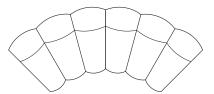

## **MODERN LOVE**

FURNITURE

Straight x1 W 36 D 37 H 31 in

Straight x2 W 72 D 37 H 31 in

Straight x3 W 108 D 37 H 31 in

Curved x1 W 59 D 39 H 31 in

Curved x2 W 108 D 48 H 31 in

Curved x3 W 142 D 62 H 31 in

Straight x2, Curved x1 W 126 D 52 H 31 in

Straight x1, Curved x2 W 145 D 48 H 31 in

Curved x4 W 157 D 79 H 31 in