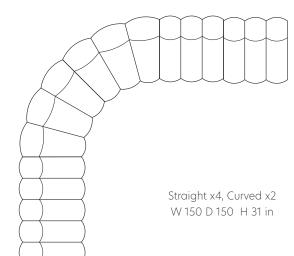

W 150 L 150 x H 31 in. (As shown)

Seat Height: 18 in.

Available in any combination of straight and curved pieces.

Frame: Hard Maple

Fabric: Italian Boucle, Italian Mohair or COM

Made by hand in U.S.A

Straight x2, Curved x1 W 126 D 52 H 31 in

Straight x1, Curved x2 W 145 D 48 H 31 in

Curved x4 W 157 D 79 H 31 in