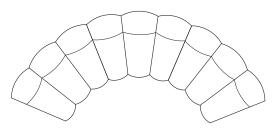

## **MODERN LOVE**

FURNITURE

Straight x1 W 36 D 37 H 31 in

Straight x2 W 72 D 37 H 31 in

Straight x3 W 108 D 37 H 31 in

Curved x1 W 59 D 39 H 31 in

Curved x2 W 108 D 48 H 31 in

Curved x3 W 142 D 62 H 31 in

Straight x2, Curved x1 W 126 D 52 H 31 in

Straight x1, Curved x2 W 145 D 48 H 31 in

Curved x4 W 157 D 79 H 31 in