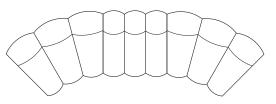

## **ELSA COLLECTION**

CHANNEL TUFTED SOFA

The Elsa celebrates the exaggerated channel tuft that flows seamlessly throughout. The juxtaposition of its plush form and clean vertical runs offer a sophisticated silhouette reminiscent of classic mid century design.

W 150 L 150 x H 31 in. (As shown)

Seat Height: 18 in.

Available in any combination of straight and curved pieces.

Frame: Hard Maple

Fabric: Italian Boucle, Italian Mohair or COM

Made by hand in U.S.A