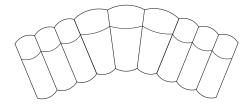

## **MODERN LOVE**

FURNITURE

Straight x1 W 36 D 37 H 31 in

Straight x2 W 72 D 37 H 31 in

Straight x3 W 108 D 37 H 31 in

Curved x1 W 59 D 39 H 31 in

Curved x2 W 108 D 48 H 31 in

Curved x3 W 142 D 62 H 31 in

Straight x2, Curved x1 W 126 D 52 H 31 in

Straight x1, Curved x2 W 145 D 48 H 31 in

Curved x4 W 157 D 79 H 31 in