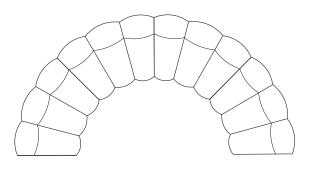

W 150 L 150 x H 31 in. (As shown)

Seat Height: 18 in.

Available in any combination of straight and curved pieces.

Frame: Hard Maple

Fabric: Italian Boucle, Italian Mohair or COM

Made by hand in U.S.A

## **MODERN LOVE**

FURNITURE

Straight x1 W 36 D 37 H 31 in

Straight x2 W 72 D 37 H 31 in

Straight x3 W 108 D 37 H 31 in

Curved x1 W 59 D 39 H 31 in

Curved x2 W 108 D 48 H 31 in

Curved x3 W 142 D 62 H 31 in