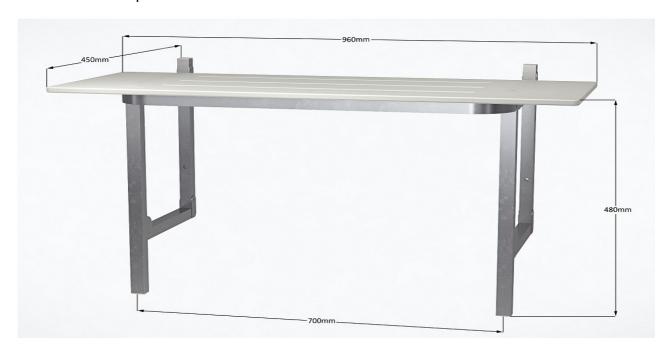

## **TYPE 522ED**

## 960MM Wide Folding Shower Seat

White acrylic anti-slip seat top with stainless steel legs. Complies with AS 1428

| FIXING DETAILS FOR SHOWER SEATS |                           |
|---------------------------------|---------------------------|
| CAT. No.:                       | Brackets Centre to Centre |
| TYPE 518                        | 325MM                     |
| <b>TYPE 520</b>                 | 475MM                     |
| <b>TYPE 522</b>                 | 700MM                     |
| TYPE 5221                       | 700MM                     |