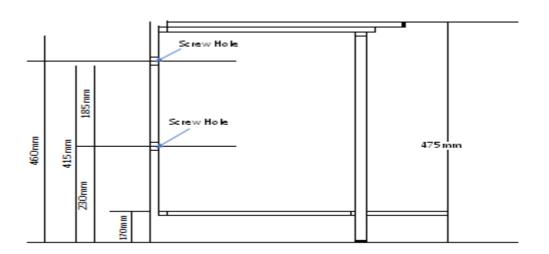

## 960MM Wide Folding Shower Seat

White acrylic anti-slip seat top with stainless steel legs. Complies with AS 1428

| FIXING DETAILS FOR SHOWER SEATS |                           |
|---------------------------------|---------------------------|
| CAT. No.:                       | Brackets Centre to Centre |
| TYPE 518                        | 325MM                     |
| <b>TYPE 520</b>                 | 475MM                     |
| <b>TYPE 522</b>                 | 700MM                     |
| TYPE 5221                       | 700MM                     |