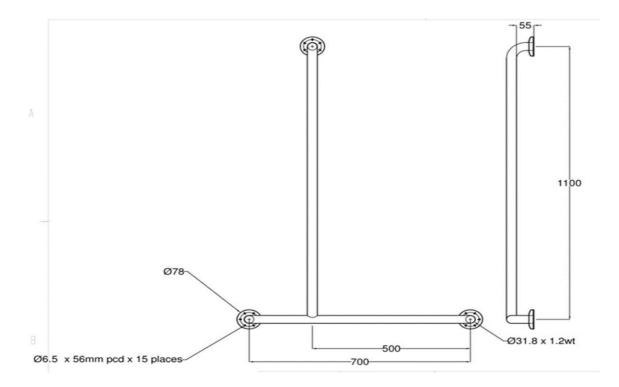

259C - SHOWER GRAB RAIL

AS1428.1:2021 Compliant

**Description:** Configured Grab Rail for use in Shower applications for disabled, aged care facilities and home assist use.

Size: 700mm Horizontal x 1100mm Vertical

**Materials:** 304 Grade Satin Stainless Steel Tubing 76 x 3mm Concealed Flange

**Finishes Available:** 32mm Diameter Tube 32mm Diameter 1428 Knurled Mirror Polishing Also available in Powdercoated Colours