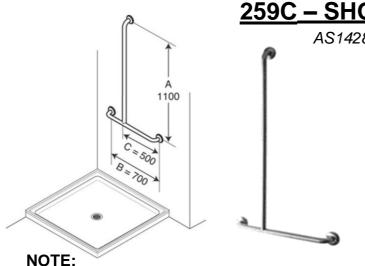

259C - SHOWER GRAB RAIL

AS1428.1:2021 Compliant

**Description:** Configured Grab Rail for use in Shower applications for disabled, aged care facilities and home assist use.

Size: 700mm Horizontal x 1100mm Vertical

**Materials:** 304 Grade Satin Stainless Steel Tubing 76 x 3mm Concealed Flange

**Finishes Available:** 32mm Diameter Tube 32mm Diameter 1428 Knurled Mirror Polishing Also available in Powdercoated Colours