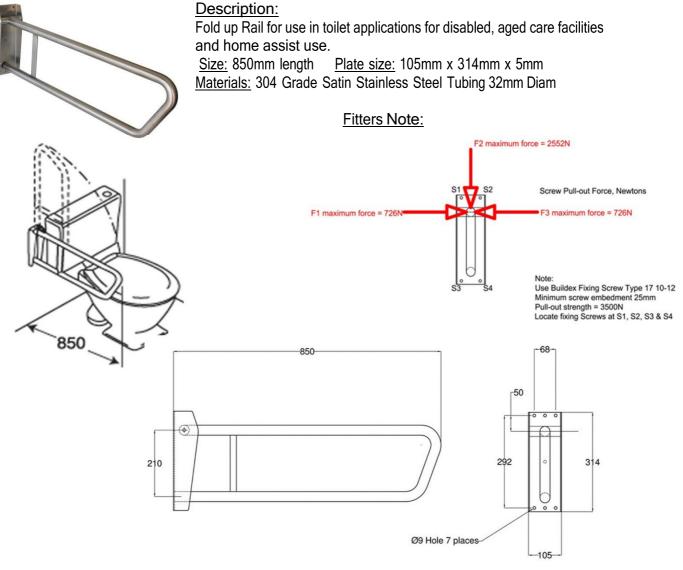

## MODEL 551 - FOLD UP RAIL

ModelsNot handed55132mm 304 Grade Stainless Steel Fold up rail551TRH32mm 304 Grade Stainless Steel Fold up rail

551TRH 32mm 304 Grade Stainless Steel Fold up rail with Toilet Roll Holder