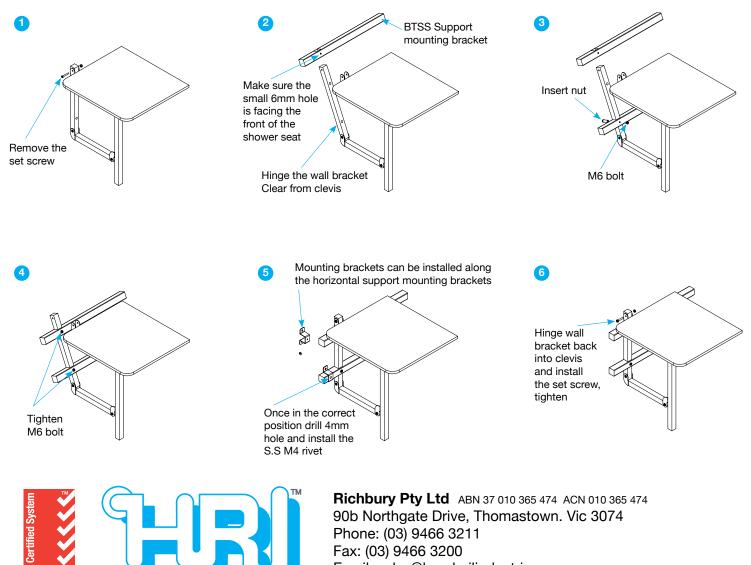

Designed for installers, facility managers and home owners who recognise the requirement to place fixings on the wall stud for correct installation.

Use in conjunction with Hand Rail Industries<sup>™</sup> Shower Seat as shown in 6 easy steps below. Suitable for corner mounting.

## INSTALLATION AS BELOW

Quality

ISO 9001

HAND RAIL INDUSTRIES

Email: sales@handrailindustries.com.au Web: www.handrailindustries.com.au