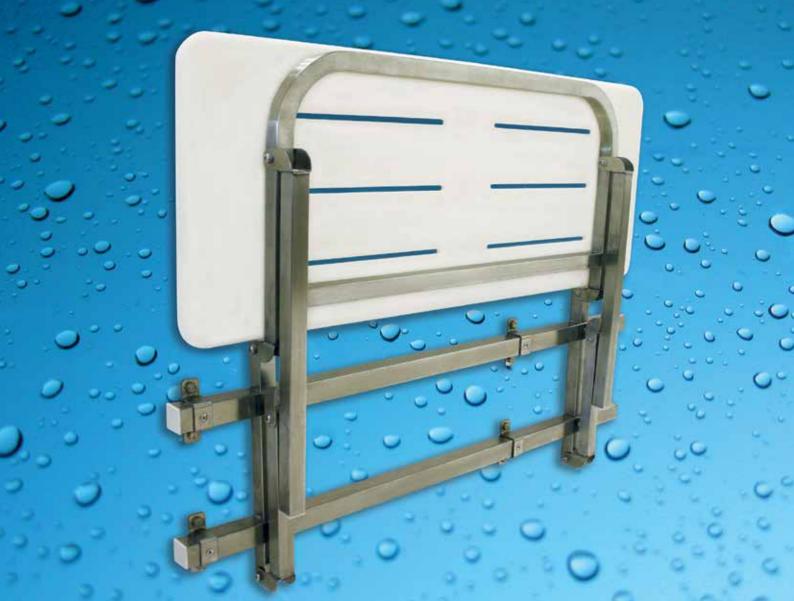

Shower Seat Type 522 is not included and is for display purposes only

## **Home**Assist<sup>™</sup>

Mounting Kit For Shower Seats

Easy and affordable solution to assist with installation of Hand Rail Industries<sup>™</sup> Shower Seats in wet areas. Made from Stainless Steel. TGA Registered.

## HomeAssist<sup>TM</sup> Mounting Kit for Shower Seats

The Mounting Kit for Shower Seats is to assist in the installation of Hand Rail Industries<sup>™</sup> Shower Seats where stud spacing may cause mounting issues.

Designed for installers, facility managers and home owners who recognise the requirement to place fixings on the wall stud for correct installation.

Use in conjunction with Hand Rail Industries<sup>™</sup> Shower Seat as shown in 6 easy steps below. Suitable for corner mounting.