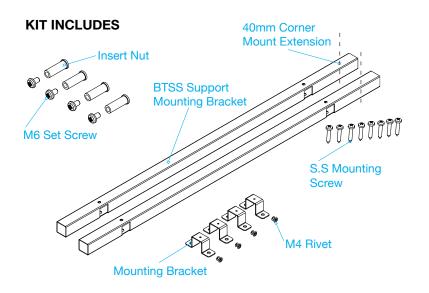

Designed for installers, facility managers and home owners who recognise the requirement to place fixings on the wall stud for correct installation.

Use in conjunction with Hand Rail Industries<sup>™</sup> Shower Seat as shown in 6 easy steps below. Suitable for corner mounting.