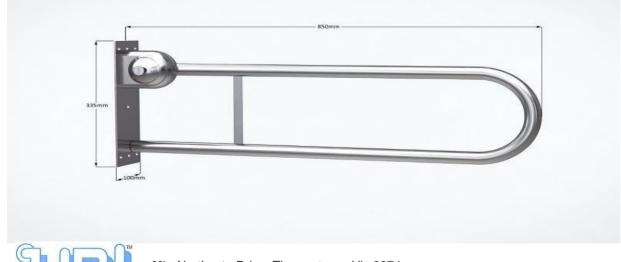

## Specification

Fully welded construction in grade 304 Stainless Steel tube 32mm diameter. Slip resistant. Easy to install on most building surfaces is designed for maximum strength and user confidence. 552 Safe Lock is 850mm x 335 x 100mm. Is wall mounted with Pull & Push function, Locks in "Up" or "Down" position. Hand Rail Industries ™ products are the only TGA registered grab rail manufacturer in Australia ensuring satisfaction of the highest quality standard that will conform to customer expectations.