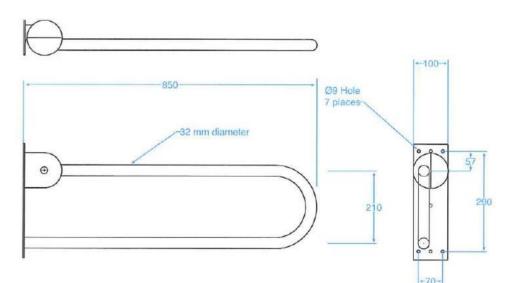

## Specification

Fully welded construction in grade 304 Stainless Steel tube 32mm diameter. Slip resistant. Easy to install on most building surfaces is designed for maximum strength and user confidence. 552 Safe Lock is 850mm x 335 x 100mm. Is wall mounted with Pull & Push function, Locks in "Up" or "Down" position. Hand Rail Industries ™ products are the only TGA registered grab rail manufacturer in Australia ensuring satisfaction of the highest quality standard that will conform to customer expectations.