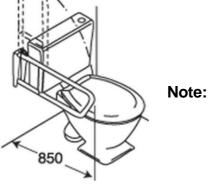

## Description:

Fold up Rail for use in toilet applications for disabled, aged care facilities and home assist use. <u>Size:</u> 850mm length <u>Plate size:</u> 105mm x 314mm x 5mm <u>Materials:</u> 304 Grade Satin Stainless Steel Tubing