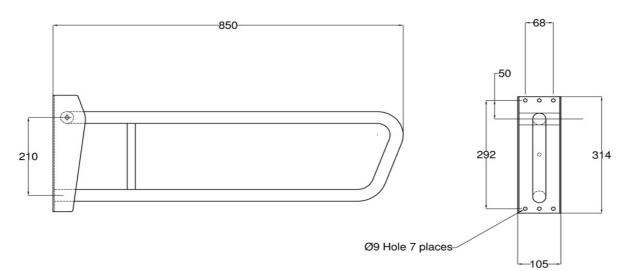

## Description:

Fold up Rail for use in toilet applications for disabled, aged care facilities and home assist use. <u>Size:</u> 850mm length <u>Plate size:</u> 105mm x 314mm x 5mm <u>Materials:</u> 304 Grade Satin Stainless Steel Tubing

Finishes Available: 32mm Diameter Tube 32mm Diameter 1428 Knurled Mirror Polishing

To the extent permitted by law Hand Rail Industries does not provide any warranty in relation to bolts, screws or other fasteners provided with HRIproducts You should obtain appropriate advice from a licensed trade person before affixing or installing.