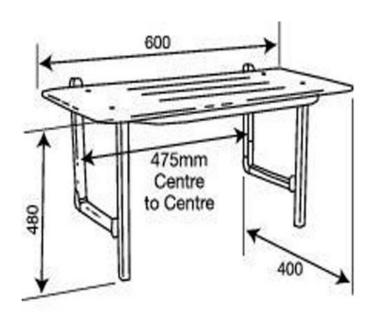

#### Size:

600 mm wide x 400 mm Deep from wall with legs, seat to finish 480 mm AFL Static Proof Load 130 kg