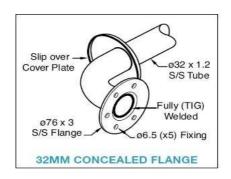

### **Specification**

Fully welded construction in grade 304 stainless steel tube, 32mm diameter. Slip resistant Satin Stainless Steel with flange covers. Easy to install on most building surfaces designed for maximum strength and user confidence.  $1100 \text{mm} \times 700 \text{mm}$  rail one piece grab rail. Conforms to AS1428.1:2021. Hand Rail Industries products are made to the highest standards and currently the only TGA registered grab rail manufacturer in Australia.

### **Options**

Polished stainless steel, powder coated finish, knurled finishes. Available in Clean Seal flange system, and Exposed fix.