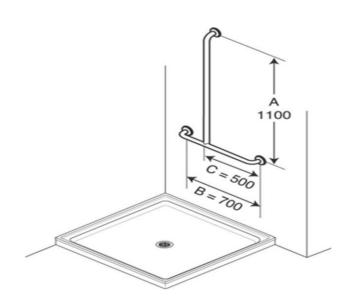

### **Specification**

Fully welded construction in grade 304 stainless steel tube, 32mm diameter. Slip resistant Satin Stainless Steel with flange covers. Easy to install on most building surfaces designed for maximum strength and user confidence.  $1100 \text{mm} \times 700 \text{mm}$  rail one piece grab rail. Conforms to AS1428.1:2021. Hand Rail Industries products are made to the highest standards and currently the only TGA registered grab rail manufacturer in Australia.