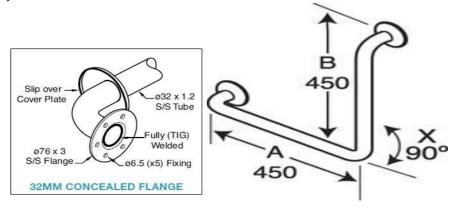

#### **Specification**

Fully welded construction in grade 304 stainless steel tube, 32mm diameter. Slip resistant Satin Stainless Steel with flange covers. Easy to install on most building surfaces designed for maximum strength and user confidence. Length 450mm x 450mm, 90 degree angled WC one piece Reversible Ambulant grab rail. Conforms to AS1428.1:2021. Hand Rail Industries™ products are made to the highest standards and currently the only TGA registered grab rail manufacturer in Australia.

145C32 Reversible as Shown