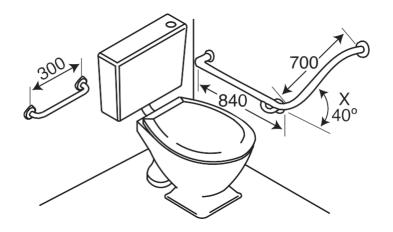

## **Specification**

Fully welded construction in grade 304 stainless steel tube, 32mm diameter. Slip resistant Satin Stainless Steel with flange covers. Easy to install on most building surfaces designed for maximum strength and user confidence. Combination two pieces, Length 840mm  $\times$  700mm rail 40-degree angled WC one piece grab rail plus 300m straight grab rail. Conforms to AS1428.1:2021. Hand Rail Industries products are made to the highest standards and currently the only TGA registered grab rail manufacturer in Australia.