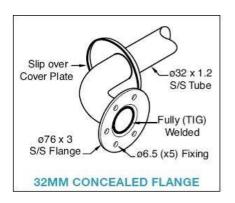

## **Specification**

Fully welded construction in grade 304 stainless steel tube, 32mm diameter. Slip resistant Satin Stainless Steel with flange covers. Easy to install on most building surfaces designed for maximum strength and user confidence. Combination two pieces, Length 840mm  $\times$  700mm rail 40-degree angled WC one piece grab rail plus 300m straight grab rail. Conforms to AS1428.1:2021. Hand Rail Industries products are made to the highest standards and currently the only TGA registered grab rail manufacturer in Australia.

#### **Options**

Polished stainless steel, powder coated finish, 1428 knurled finish. Available in Clean Seal flange system, and Exposed fix.