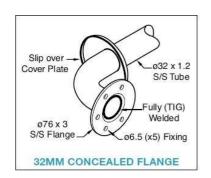

### **Specification**

Fully welded construction in grade 304 stainless steel tube, 32mm diameter. Slip resistant Satin Stainless Steel with flange covers. Easy to install on most building surfaces designed for maximum strength and user confidence. Length 1110 x 950mm x 700mm rail 40 degree angled. WC one piece Grab Rail is designed for concealed cistern toilets and conforms to AS1428.1:2021. Hand Rail Industries products are made to the highest standards and currently the only TGA registered Grab Rail manufacturer in Australia.