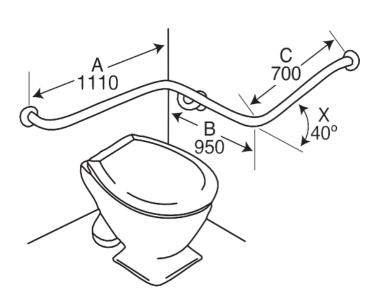

### **Specification**

Fully welded construction in grade 304 stainless steel tube, 32mm diameter. Slip resistant Satin Stainless Steel with flange covers. Easy to install on most building surfaces designed for maximum strength and user confidence. Length 1110 x 950mm x 700mm rail 40 degree angled. WC one piece Grab Rail is designed for concealed cistern toilets and conforms to AS1428.1:2021. Hand Rail Industries products are made to the highest standards and currently the only TGA registered Grab Rail manufacturer in Australia.

**Left Hand Image Shown** 101C Right Hand Opposite to shown