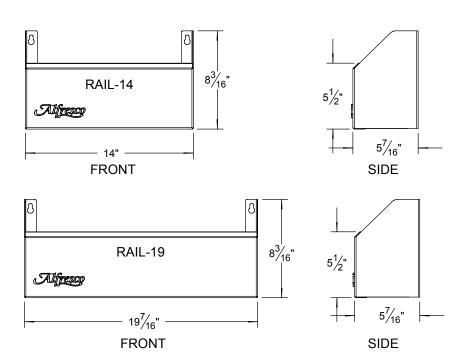

## SPEED RAIL DIMENSIONS:



## HOLE MOUNTING PATTERN:



## NOTE:

IT IS RECOMMENDED THAT THE SPEED RAILS BE MOUNTED TO A WALL SURFACE WITH # 12 PAN HEAD SCREWS (Ø 0.425" HEAD) AND OF THE APPROPRIATE LENGTH TO PROPERLY MOUNT ON THE KEY SLOTS AT THE BACK OF THE UNITS.



THE INFORMATION CONTAINED IN THIS DRAWING IS TH SOME PROPERTY OF SUPERIOR EQUIPMENT SOLUTION NC. ANY REPRODUCTION IN PART OR AS A WHOLI WITHOUT WRITTEN PERMISSION FROM SUPERIO COUIPMENT SOLUTIONS, INC. IS PROHIBITED

DRAWN BY: ADRIAN CRISCI CREATED: 12/3/2009 9:17:59 AM PROJECT TITLE:

BOTTLE SPEED RAILS

DRAWING TITLE:

WALL MOUNTED SPEED RAILS

DRAWING NO.:

**SPEED RAILS** 

SHEET 1 OF 1