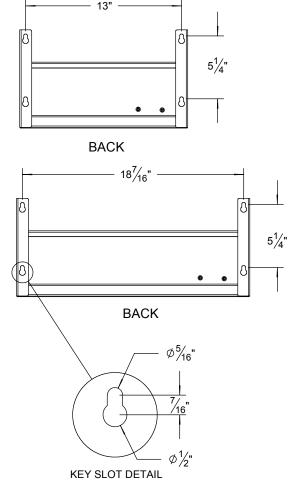

## HOLE MOUNTING PATTERN:

## NOTE:

IT IS RECOMMENDED THAT THE SPEED RAILS BE MOUNTED TO A WALL SURFACE WITH # 12 PAN HEAD SCREWS (Ø 0.425" HEAD) AND OF THE APPROPRIATE LENGTH TO PROPERLY MOUNT ON THE KEY SLOTS AT THE BACK OF THE UNITS.