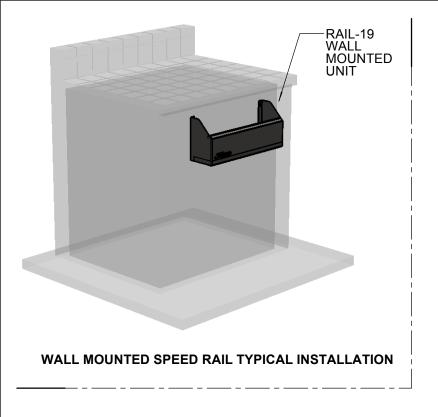

## NOTE:

IT IS RECOMMENDED THAT THE SPEED RAILS BE MOUNTED TO A WALL SURFACE WITH # 12 PAN HEAD SCREWS (Ø 0.425" HEAD) AND OF THE APPROPRIATE LENGTH TO PROPERLY MOUNT ON THE KEY SLOTS AT THE BACK OF THE UNITS.