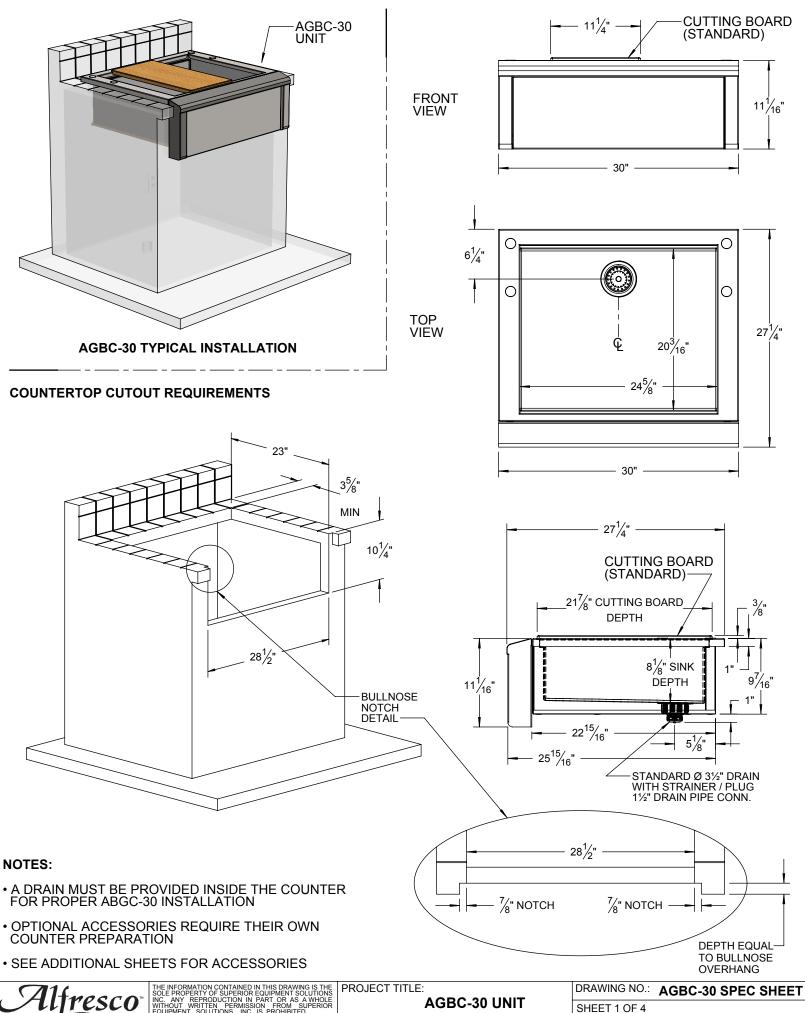

SUPERIOR EQUIPMENT SOLUTIONS 7039 EAST SLAUSON AVENUE COMMERCE, CA. 90040

THE INFORMATION CONTAINED IN THIS DRAWING IS THE SOLE PROPERTY OF SUPERIOR EQUIPMENT SOLUTIONS INC. ANY REPRODUCTION IN PART OR AS A WHOLE WITHOUT WRITTEN PERMISSION FROM SUPERIOR EQUIPMENT SOLUTIONS, INC. IS PROHIBITED.