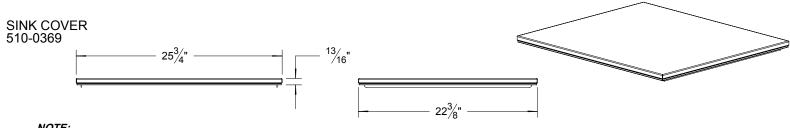

DRAWN BY: ADRIAN CRISCI CREATED: 6/3/2008 10:44:39 AM PROJECT TITLE:

AGBC-30 UNIT

DRAWING TITLE:

AGBC-30 ACCESSORIES

DRAWING NO.:

AGBC-30 SPEC SHEET

SHEET 3 OF 4

- NOTE:
   THE SINK COVER FIT BETWEEN THE LEGS OF THE SERVING SHELF OR POT RACK HOLDER.
   THE SINK COVER FIT OVER THE BOTTLE WELLS AND CUTTING BOARD.
   REMOVAL OF THE AVOVE ITEMS IS NOT NECESSARY IN ORDER TO COVER THE SINK WELL.