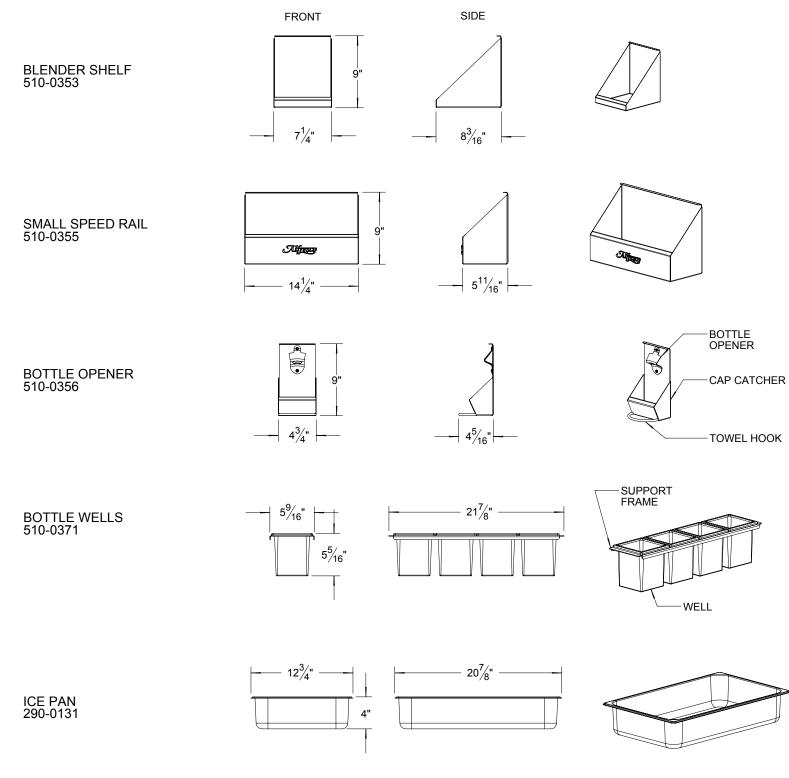

SUPERIOR EQUIPMENT SOLUTIONS 7039 EAST SLAUSON AVENUE COMMERCE, CA. 90040

THE INFORMATION CONTAINED IN THIS DRAWING IS THE SOLE PROPERTY OF SUPERIOR EQUIPMENT SOLUTIONS INC. ANY REPRODUCTION IN PART OR AS A WHOLE WITHOUT WRITTEN PERMISSION FROM SUPERIOR EQUIPMENT SOLUTIONS, INC. IS PROHIBITED.

DRAWN BY: ADRIAN CRISCI CREATED: 3/17/2015 10:08:43 AM

DRAWING TITLE:

## **ACCESSORIES FOR AGBC-30 UNIT:**

## **BAR PACKAGE:**





**AGBC-30 UNIT** 



## **ADDITIONAL ACCESSORIES:**



**NOTE:**THE DISPLAY SHELF IS INSTALLED ON THE SUPPORT LEGS OF THE SERVING SHELF OR THE POT RACK HOLDER SHOWN ON PAGE 4.

THE INFORMATION CONTAINED IN THIS DRAWING IS THE SOLE PROPERTY OF SUPERIOR EQUIPMENT SOLUTIONS INC. ANY REPRODUCTION IN PART OR AS A WHOLE WITHOUT WRITTEN PERMISSION FROM SUPERIOR EQUIPMENT SOLUTIONS, INC. IS PROHIBITED.

DRAWN BY: ADRIAN CRISCI CREATED: 6/3/2008 10:44:39 AM PROJECT TITLE:

AGBC-30 UNIT

DRAWING TITLE:

AGBC-30 ACCESSORIES

DRAWING NO.:

AGBC-30 SPEC SHEET

SHEET 3 OF 4





- NOTE:
   THE SINK COVER FIT BETWEEN THE LEGS OF THE SERVING SHELF OR POT RACK HOLDER.
   THE SINK COVER FIT OVER THE BOTTLE WELLS AND CUTTING BOARD.
   REMOVAL OF THE AVOVE ITEMS IS NOT NECESSARY IN ORDER TO COVER THE SINK