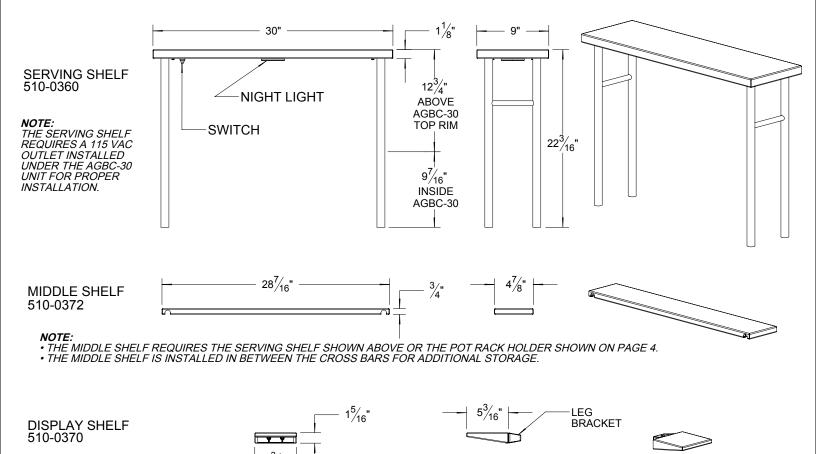

## **ACCESSORIES FOR AGBC-30 UNIT:**

## **ADDITIONAL ACCESSORIES:**

**NOTE:**THE DISPLAY SHELF IS INSTALLED ON THE SUPPORT LEGS OF THE SERVING SHELF OR THE POT RACK HOLDER SHOWN ON PAGE 4.

THE INFORMATION CONTAINED IN THIS DRAWING IS THE SOLE PROPERTY OF SUPERIOR EQUIPMENT SOLUTIONS INC. ANY REPRODUCTION IN PART OR AS A WHOLE WITHOUT WRITTEN PERMISSION FROM SUPERIOR EQUIPMENT SOLUTIONS, INC. IS PROHIBITED.