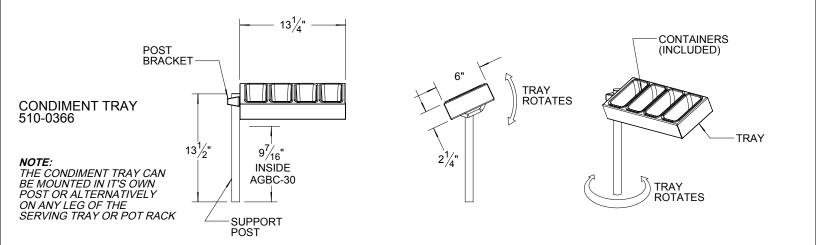

**DRAWN BY: ADRIAN CRISCI** CREATED: 6/3/2008 10:44:39 AM PROJECT TITLE: **AGBC-30 UNIT** DRAWING TITLE:

DRAWING NO.: **AGBC-30 SPEC SHEET** 

**AGBC-30 ACCESSORIES** 

SHEET 4 OF 4