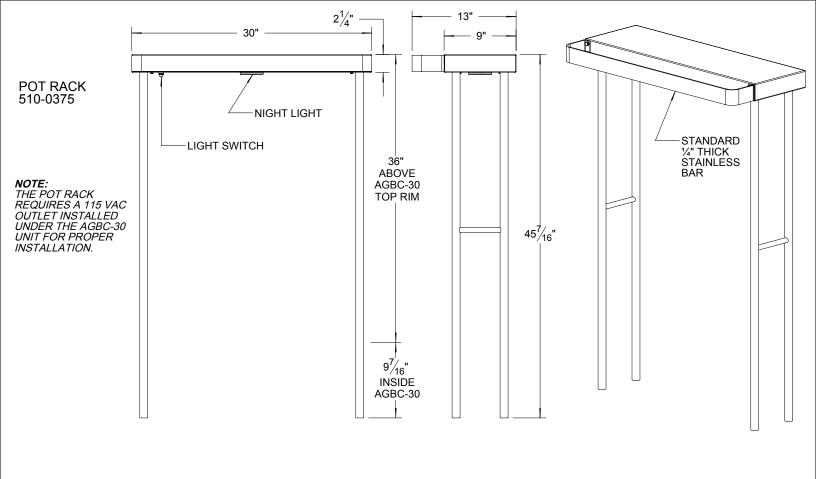

OR AS A WHOLE WITHOUT WRITTEN PERMISSION FROM SUPERIOR EQUIPMENT SOLUTIONS, INC. IS PROHIBITED.

DRAWN BY: ADRIAN CRISCI CREATED: 3/17/2015 10:08:43 AM

DRAWING TITLE:

## **ACCESSORIES FOR AGBC-30 UNIT:**

## **BAR PACKAGE:**





**AGBC-30 UNIT** 



## **ADDITIONAL ACCESSORIES:**



**NOTE:**THE DISPLAY SHELF IS INSTALLED ON THE SUPPORT LEGS OF THE SERVING SHELF OR THE POT RACK HOLDER SHOWN ON PAGE 4.

THE INFORMATION CONTAINED IN THIS DRAWING IS THE SOLE PROPERTY OF SUPERIOR EQUIPMENT SOLUTIONS INC. ANY REPRODUCTION IN PART OR AS A WHOLE WITHOUT WRITTEN PERMISSION FROM SUPERIOR EQUIPMENT SOLUTIONS, INC. IS PROHIBITED.

DRAWN BY: ADRIAN CRISCI CREATED: 6/3/2008 10:44:39 AM PROJECT TITLE:

AGBC-30 UNIT

DRAWING TITLE:

AGBC-30 ACCESSORIES

DRAWING NO.:

AGBC-30 SPEC SHEET

SHEET 3 OF 4





- NOTE:
   THE SINK COVER FIT BETWEEN THE LEGS OF THE SERVING SHELF OR POT RACK HOLDER.
   THE SINK COVER FIT OVER THE BOTTLE WELLS AND CUTTING BOARD.
   REMOVAL OF THE AVOVE ITEMS IS NOT NECESSARY IN ORDER TO COVER THE SINK WELL.





THE INFORMATION CONTAINED IN THIS DRAWING IS THE SOLE PROPERTY OF SUPERIOR EQUIPMENT SOLUTIONS INC. ANY REPRODUCTION IN PART OR AS A WHOLE WITHOUT WRITTEN PERMISSION FROM SUPERIOR EQUIPMENT SOLUTIONS, INC. IS PROHIBITED.

**DRAWN BY: ADRIAN CRISCI** CREATED: 6/3/2008 10:44:39 AM PROJECT TITLE: **AGBC-30 UNIT** DRAWING TITLE:

DRAWING NO.: **AGBC-30 SPEC SHEET** 

**AGBC-30 ACCESSORIES** 

SHEET 4 OF 4