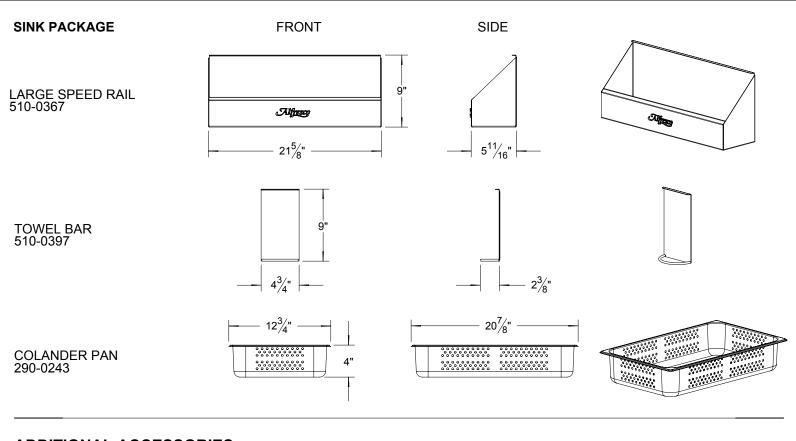

SUPERIOR EQUIPMENT SOLUTIONS 7039 EAST SLAUSON AVENUE COMMERCE, CA. 90040

THE INFORMATION CONTAINED IN THIS DRAWING IS THE SOLE PROPERTY OF SUPERIOR EQUIPMENT SOLUTIONS INC. ANY REPRODUCTION IN PART OR AS A WHOLE WITHOUT WRITTEN PERMISSION FROM SUPERIOR EQUIPMENT SOLUTIONS, INC. IS PROHIBITED.

DRAWN BY: ADRIAN CRISCI CREATED: 3/17/2015 10:08:43 AM

DRAWING TITLE:

## **ACCESSORIES FOR AGBC-30 UNIT:**

## **BAR PACKAGE:**





**AGBC-30 UNIT** 



## **ADDITIONAL ACCESSORIES:**



**NOTE:**THE DISPLAY SHELF IS INSTALLED ON THE SUPPORT LEGS OF THE SERVING SHELF OR THE POT RACK HOLDER SHOWN ON PAGE 4.

THE INFORMATION CONTAINED IN THIS DRAWING IS THE SOLE PROPERTY OF SUPERIOR EQUIPMENT SOLUTIONS INC. ANY REPRODUCTION IN PART OR AS A WHOLE WITHOUT WRITTEN PERMISSION FROM SUPERIOR EQUIPMENT SOLUTIONS, INC. IS PROHIBITED.

DRAWN BY: ADRIAN CRISCI CREATED: 6/3/2008 10:44:39 AM PROJECT TITLE:

AGBC-30 UNIT

DRAWING TITLE:

AGBC-30 ACCESSORIES

DRAWING NO.:

AGBC-30 SPEC SHEET

SHEET 3 OF 4





- NOTE:
   THE SINK COVER FIT BETWEEN THE LEGS OF THE SERVING SHELF OR POT RACK HOLDER.
   THE SINK COVER FIT OVER THE BOTTLE WELLS AND CUTTING BOARD.
   REMOVAL OF THE AVOVE ITEMS IS NOT NECESSARY IN ORDER TO COVER THE SINK WELL.





THE INFORMA