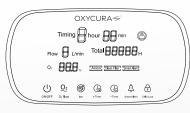

Turn on the Oxycura and select the program you want to use on your skin.

| C         |  |
|-----------|--|
| $\supset$ |  |