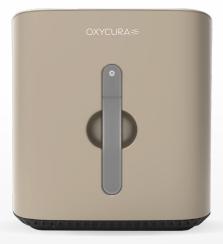

Turn on the Oxycura and select the program you want to use on your skin.

| C         |  |
|-----------|--|
| $\supset$ |  |