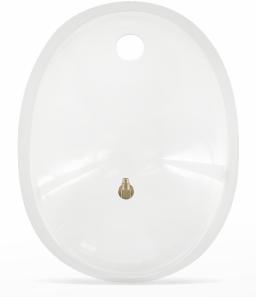

# OXYCURA

Using the oxycura dome will help you treat your skin with no time and effort. Oxycura will bring brighter, even look to your face and boost the effectiveness of blood circulation, hydration and protection to the skin the skin will look bright and moisturized and will have a natural protective coating to it.

#### When using the Oxycura Dome with Levigo cream :

Apply the Levigo cream directly onto your skin ,then place the Oxycura Dome on your face and treat your skin for 10 minutes.

#### When using the Oxycura Dome on dry skin :

Place the Oxycura Dome on your face and treat your skin for 10 minutes.

## Step 4:

Place the Oxycura Dome on your face.