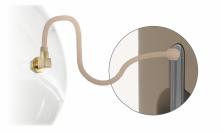

## Step 1:

Take the Oxycura Dome tube and connect it to bold part of the water tank, and to the bold part of the Oxycura Dome (both sides of the tube) so that the oxygen can flow through the tube.

Step 2: