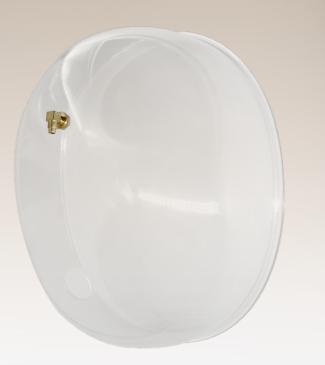

## Step 1:

Take the Oxycura Dome tube and connect it to bold part of the water tank, and to the bold part of the Oxycura Dome (both sides of the tube) so that the oxygen can flow through the tube.

Step 2: