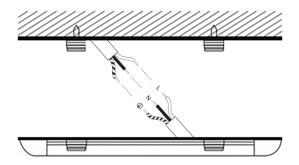

## Step 2

Fix the buckle with screws. Connect the wires to the mains supply.

N.B wire colours may differs on the batten, Red (Live), Black (Neutral) and White (Earth).