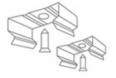

## Step 1

Set the position of the buckle and fix with screws.

## Step 2

Fix the buckle with screws. Connect the wires to the mains supply.

N.B wire colours may differs on the batten, Red (Live), Black (Neutral) and White (Earth).