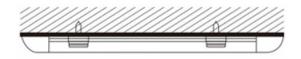

osion, or electric shock, this product should be installed, inspected, and maintained by a qualified electrician only, in accordance with all applicable electrical codes.

### Safety Instructions:

- Be certain electrical power is OFF before and during installation and maintenance.
- Make sure the supply voltage is the same as the rated luminaire voltage.
- Changes of the design and modifications to the LED luminaire are not permitted.
- Observe the national electrical safety rules and regulations during installation.

## LED Batten Light Installation





## Step 1

Set the position of the buckle and fix with screws.



## Step 2

Fix the buckle with screws. Connect the wires to the mains supply.

N.B wire colours may differs on the batten, Red (Live), Black (Neutral) and White (Earth).



### Step 3

Press the lamp into the buckle.