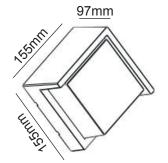

## LED WALL LIGHT

**Installation Instructions** 

## Warning

- 1. Installation only to be carried out by a qualified electrician.
- 2. Make sure all electrical connections are in accordance with the safety codes.
- 3. Turn off power at fuse or circuit breaker before installation or servicing.







WL-C-SQ-12W















## Installation

- 1. Turn the power off from the fuse board before installation.
- 2. Drill the holes accordingly to where the light will be fixed.
- 3. Install the base brackets of the light.
- 4. Connect the wires from the light to the main voltage wires.
- 5. Tighten the top and bottom screw on the light.
- 6. Turn the power on from the fuse board.
- 7. Light will now be on.