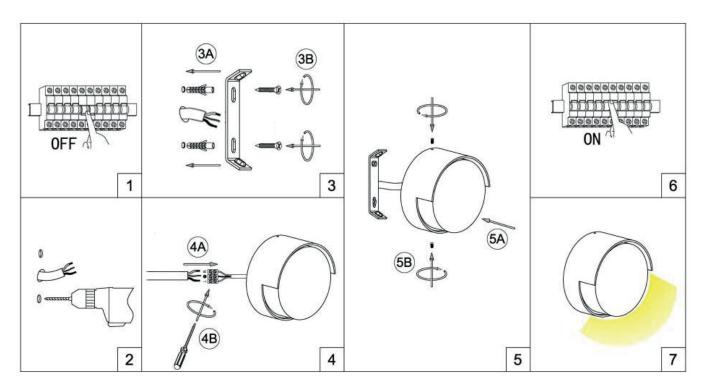

## Installation

- 1. Turn the power off from the fuse board before installation.
- 2. Drill the holes accordingly to where the light will be fixed.
- 3. Install the base brackets of the light.
- 4. Connect the wires from the light to the main voltage wires.
- 5. Tighten the top and bottom screw on the light.
- 6. Turn the power on from the fuse board.
- 7. Light will now be on.