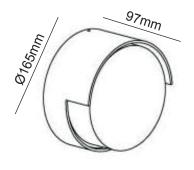

## LED WALL LIGHT

**Installation Instructions** 

## Warning

- 1. Installation only to be carried out by a qualified electrician.
- 2. Make sure all electrical connections are in accordance with the safety codes.
- 3. Turn off power at fuse or circuit breaker before installation or servicing.







WL-C-SQ-12W















## Installation

- 1. Turn the power off from the fuse board before installation.
- 2. Drill the holes accordingly to where the light will be fixed.
- 3. Install the base brackets of the light.
- 4. Connect the wires from the light to the main voltage wires.
- 5. Tighten the top and bottom screw on the light.
- 6. Turn the power on from the fuse board.
- 7. Light will now be on.