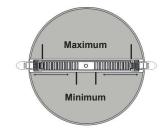

## RIMLESS LED PANEL LIGHT

## Installation Instructions

## Warning

- 1. Installation only to be carried out by a qualified electrician.
- 2. Make sure all electrical connections are in accordance with the safety codes.
- 3. Turn off power at fuse or circuit breaker before installation or servicing.
- 4. Pre-cut the hole before installation (see below chart for the hole diameter).

| Model      | Dimension(mm) | Cut-Out(mm) |
|------------|---------------|-------------|
| ADJ-RD-9W  | 90(Ø)*19(H)   | 50-80(Ø)    |
| ADJ-RD-18W | 125(Ø)*20(H)  | 70-110(Ø)   |
| ADJ-RD-24W | 175(Ø)*21(H)  | 70-160(Ø)   |
| ADJ-RD-36W | 225(Ø)*22(H)  | 70-210(Ø)   |















**Adjustable Cut-Out Size** 

## Installation