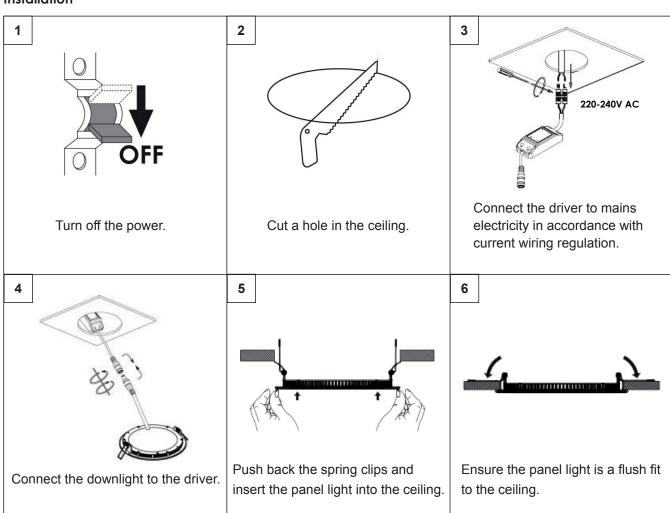

## RIMLESS LED PANEL LIGHT

## Installation Instructions

## Warning

- 1. Installation only to be carried out by a qualified electrician.
- 2. Make sure all electrical connections are in accordance with the safety codes.
- 3. Turn off power at fuse or circuit breaker before installation or servicing.
- 4. Pre-cut the hole before installation (see below chart for the hole diameter).

| Model      | Dimension(mm) | Cut-Out(mm) |
|------------|---------------|-------------|
| ADJ-RD-9W  | 90(Ø)*19(H)   | 50-80(Ø)    |
| ADJ-RD-18W | 125(Ø)*20(H)  | 70-110(Ø)   |
| ADJ-RD-24W | 175(Ø)*21(H)  | 70-160(Ø)   |
| ADJ-RD-36W | 225(Ø)*22(H)  | 70-210(Ø)   |















**Adjustable Cut-Out Size** 

## Installation