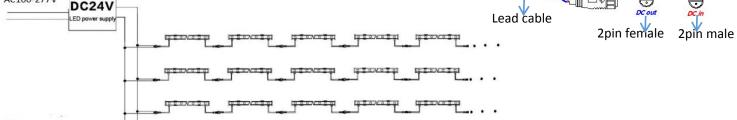

**Dimension:** 



a)DC24V version



### 

# b)AC100-277V version



### Installation:

This fixture can be set up on a flat surface or hanged on the wall or under a ceiling. If you want to hang it,please be sure that you will fix the screw to the wall or ceiling very carefully to avoid any problem. a)Flat surface installation



## AC100-277V Open wire connect guide





【Attention】 For maximum current the wire can withstand, it can be series connection 36pcs maximum in theory. But there is no such no big power supply in actual application. 60w power supply can take 1pcs 36w fixture.100w power supply can take 2pcs 36w fixtures.200w power supply can take 4pcs 36w fixtures.300w power supply can take 6pcs 36w fixtures.

## DC24V RGB/RGBW DMX fixture wiring diagram connection guide



# DMX fixture note

This DMX fixtures use UCS512DH chips, please use suitable DMX address setting machine which can support UCS512DH chips to write address. Please follow the above wiring diagram to connect DMX fixtures, so that their PI/PO works well.

Connect conjoining fixtures together by connecting the male and female cord ends to each other, then turning clockwise until t