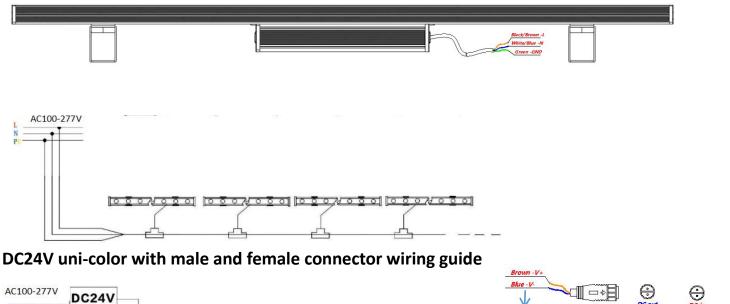

## AC100-277V Open wire connect guide

【Attention】 For maximum current the wire can withstand, it can be series connection 36pcs maximum in theory. But there is no such no big power supply in actual application. 60w power supply can take 1pcs 36w fixture.100w power supply can take 2pcs 36w fixtures.200w power supply can take 4pcs 36w fixtures.300w power supply can take 6pcs 36w fixtures.