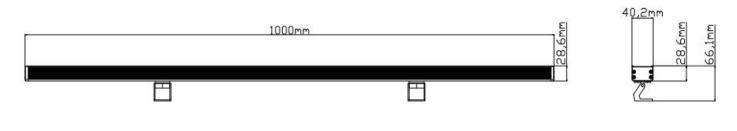

**Dimension:** 



a)DC24V version



### 

# b)AC100-277V version



### Installation:

This fixture can be set up on a flat surface or hanged on the wall or under a ceiling. If you want to hang it,please be sure that you will fix the screw to the wall or ceiling very carefully to avoid any problem. a)Flat surface installation



## AC100-277V Open wire connect guide





【Attention】 For maximum current the wire can withstand, it can be series connection 36pcs maximum in theory. But there is no such no big power supply in actual application. 60w power supply can take 1pcs 36w fixture.100w power supply can take 2pcs 36w fixtures.200w power supply can take 4pcs 36w fixtures.300w power supply can take 6pcs 36w fixtures.

## DC24V RGB/RGBW DMX fixture wiring diagram connection guide



# DMX fixture note

This DMX fixtures use