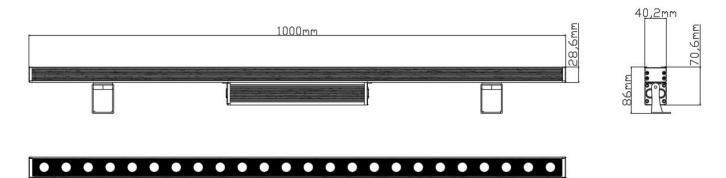

### Installation:

This fixture can be set up on a flat surface or hanged on the wall or under a ceiling. If you want to hang it,please be sure that you will fix the screw to the wall or ceiling very carefully to avoid any problem. a)Flat surface installation