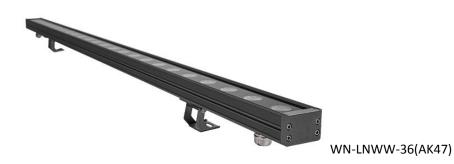

**Dimension:** 



a)DC24V version



### 

# b)AC100-277V version



### Installation:

This fixture can be set up on a flat surface or hanged on the wall or under a ceiling. If you want to hang it,please be sure that you will fix the screw to the wall or ceiling very carefully to avoid any problem. a)Flat surface installation



## AC100-277V Open wire connect guide





【Attention】 For maximum current the wire can withstand, it can be series connection 36pcs maximum in theory. But there is no such no big power supply in actual application. 60w power supply can take 1pcs 36w fixture.100w power supply can take 2pcs 36w fixtures.200w power supply can take 4pcs 36w fixtures.300w power supply can take 6pcs 36w fixtures.

## DC24V RGB/RGBW DMX fixture wiring diagram connection guide



# DMX fixture note

Thi