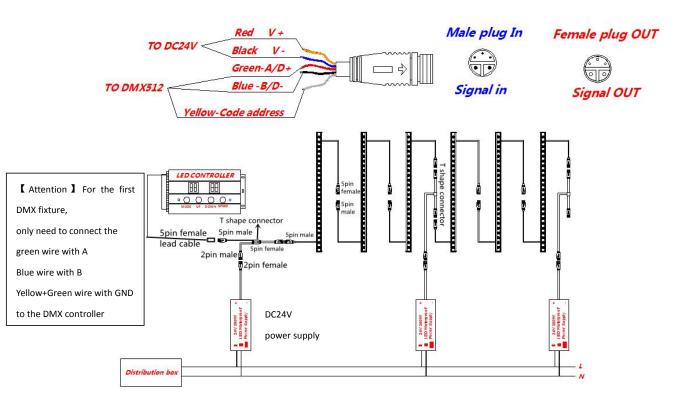

## DC24V RGB/RGBW DMX fixture wiring diagram connection guide

# DMX fixture note

This DMX fixtures use UCS512DH chips, please use suitable DMX address setting machine which can support UCS512DH chips to write address. Please follow the above wiring diagram to connect DMX fixtures, so that their PI/PO works well.