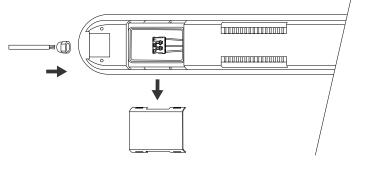

5. Remove the cover on the other end to select the light output, 3 CCT (3000K/4000K/6500K) options are available.

2. Remove the cover with a screwdriver.

4. Connect the power cable to the connector and close the cover.

6. Mount the fixture on the ceiling/wall.