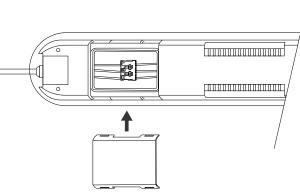

5. Remove the cover on the other end to select the light output, 3 CCT (3000K/4000K/6500K) options are available.

2. Remove the cover with a screwdriver.

4. Connect the power cable to the connector and close the cover.