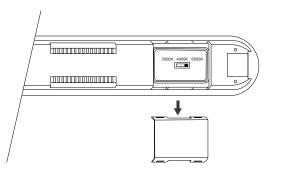

5. Remove the cover on the other end to select the light output, 3 CCT (3000K/4000K/6500K) options are available.

2. Remove the cover with a screwdriver.

4. Connect the power cable to the connector and close the cover.