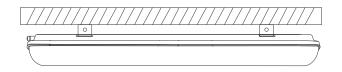

## **LED Tri-Proof Light Installation Instructions**

1. Drill holes and insert plastic dowel into the holes, fix the mounting bracket with provided screws.



3. Loosen the cable gland and insert the power cable through the cable gland.



5. Remove the cover on the other end to select the light output, 3 CCT (3000K/4000K/6500K) options are available.





2. Remove the cover with a screwdriver.



4. Connect the power cable to the connector and close the cover.



6. Mount the fixture on the ceiling/wall.



## Specification:

| Model No.                 |          | TRI-AU07-4FT-SD             | TRI-AU07-5FT-SD |  |
|---------------------------|----------|-----------------------------|-----------------|--|
| Dimension(mm)             |          | 1200*72*58                  | 1500*72*58      |  |
| Wattage(w)                |          | 40W                         | 50W             |  |
| Input Voltage(v)          |          | AC220~240V                  |                 |  |
| Light Source              |          | SMD2835                     |                 |  |
| SDCM                      |          | <6                          |