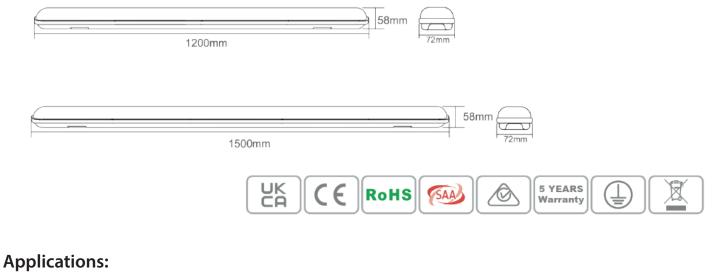

## Specification:

| Model No.                 |          | TRI-AU07-4FT-SD             | TRI-AU07-5FT-SD |  |
|---------------------------|----------|-----------------------------|-----------------|--|
| Dimension(mm)             |          | 1200*72*58                  | 1500*72*58      |  |
| Wattage(w)                |          | 40W                         | 50W             |  |
| Input Voltage(v)          |          | AC220~240V                  |                 |  |
| Light Source              |          | SMD2835                     |                 |  |
| SDCM                      |          | <6                          |                 |  |
| CCT(K)                    |          | 3000K-4000K-6500K           |                 |  |
| Lumen (Lms/W) ± 5%        |          | 110Lms/W                    |                 |  |
| CRI                       |          | >80                         |                 |  |
| Beam Angle (°)            |          | 120°                        |                 |  |
| Dimming                   |          | Non-Dimmable                |                 |  |
| Protection Class          |          | Class I                     |                 |  |
| Degree of Protection (IP) |          | IP65                        |                 |  |
| Impact Resistance (IK)    |          | IK08                        |                 |  |
| Material                  | Heatsink | A                           | ABS             |  |
|                           | Diffuser | Р                           | РС              |  |
| L70                       |          | >54000Hrs                   |                 |  |
| Glow Wire Test (°C)       |          | 650°C                       |                 |  |
| Operation Temp. (°C)      |          | -20~ 45°C                   |                 |  |
| Installation              |          | Surface Mounted / Suspended |                 |  |
| Certifications            |          | UKCA, CE, RoHS              |                 |  |
| Warranty                  |          | 5 Years                     |                 |  |

## **Dimension:**

- Warehouses
- Supermarkets
- Shopping Malls

Office Buildings

• Workshops

• Car Parks

Ā