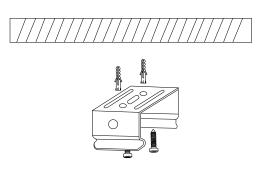

## **LED Tri-Proof Light Installation Instructions**

1. Drill holes and insert plastic dowel into the holes, fix the mounting bracket with provided screws.

3. Loosen the cable gland and insert the power cable through the cable gland.

5. Remove the cover on the other end to select the light output, 3 CCT (3000K/4000K/6500K) options are available.

2. Remove the cover with a screwdriver.

4. Connect the power cable to the connector and close the cover.