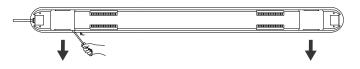

## **LED Tri-Proof Light Installation Instructions**

1. Drill holes and insert plastic dowel into the holes, fix the mounting bracket with provided screws.

3. Loosen the cable gland and insert the power cable through the cable gland.

5. Remove the cover on the other end to select the light output, 3 CCT (3000K/4000K/6500K) options are available.

2. Remove the cover with a screwdriver.

4. Connect the power cable to the connector and close the cover.