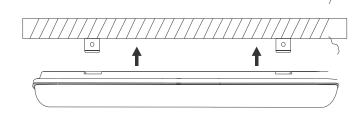

## **LED Tri-Proof Light Installation Instructions**

1. Drill holes and insert plastic dowel into the holes, fix the mounting bracket with provided screws.



3. Loosen the cable gland and insert the power cable through the cable gland.



5. Remove the cover on the other end to select the light output, 3 CCT (3000K/4000K/6500K) options are available.





2. Remove the cover with a screwdriver.



4. Connect the power cable to the connector and close the cover.



6. Mount the fixture on the ceiling/wall.



## Specification:

| Model No.                 |          | TRI-AU07-4FT-SD             | TRI-AU07-5FT-SD |  |
|---------------------------|----------|-----------------------------|-----------------|--|
| Dimension(mm)             |          | 1200*72*58                  | 1500*72*58      |  |
| Wattage(w)                |          | 40W                         | 50W             |  |
| Input Voltage(v)          |          | AC220~240V                  |                 |  |
| Light Source              |          | SMD2835                     |                 |  |
| SDCM                      |          | <6                          |                 |  |
| CCT(K)                    |          | 3000K-4000K-6500K           |                 |  |
| Lumen (Lms/W) ± 5%        |          | 11