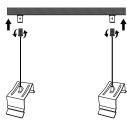

### Suspension

1. Insert the wires into the clips and adjust the length.

3. Drill holes in the ceiling and screw in the mounting sockets.

5. Clip the Slim LED Batten onto the clips.

2. Insert the wires into the screw nuts.

4. Screw the nuts into the mounting sockets.