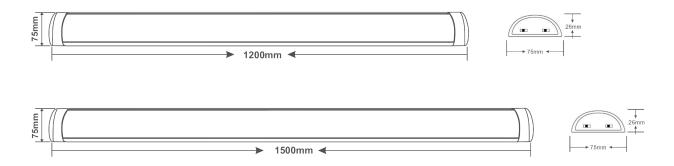

## **Specification:**

| Model No.                 |          | BT-SLIM-4FT-SD              | BT-SLIM-5FT-SD |  |
|---------------------------|----------|-----------------------------|----------------|--|
| Dimension(mm)             |          | 1200*75*26                  | 1500*75*26     |  |
| Wattage(w)                |          | 20W/30W/40W                 | 30W/40W/50W    |  |
| Input Voltage(v)          |          | AC220~240V                  |                |  |
| Light Source              |          | SMD2835                     |                |  |
| SDCM                      |          | <6                          |                |  |
| CCT(K)                    |          | 3000K-4000K-5000K-6500K     |                |  |
| Lumen (Lms/W) ± 5%        |          | 120Lms/W                    |                |  |
| CRI                       |          | >80                         |                |  |
| Beam Angle (°)            |          | 120°                        |                |  |
| Dimming                   |          | Non-Dimmable                |                |  |
| Protection Class          |          | Class I                     |                |  |
| Degree of Protection (IP) |          | IP40                        |                |  |
| Impact Resistance (IK)    |          | IK08                        |                |  |
| Material                  | Heatsink | Aluminium                   |                |  |
|                           | Diffuser | PC                          |                |  |
| L70                       |          | >54000Hrs                   |                |  |
| Glow Wire Test (°C)       |          | 650°C                       |                |  |
| Operation Temp. (°C)      |          | -20~ 45°C                   |                |  |
| Installation              |          | Surface Mounted / Suspended |                |  |
| Certifications            |          | UKCA, CE, RoHS              |                |  |
| Warranty                  |          | 5 Ye                        | 5 Years        |  |

#### **Dimension:**