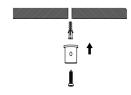

#### **Surface Mount**

1. Drill 2 holes in the ceiling. Gently insert the provided plastic expansion tubes provided into the pre-drilled holes, ensuring the plastic tubes are flush with the mounting surface.

3. Wiring.

2. Align and fix the mounting clips to the pre-drilled holes using the screws provided.

4. Clip the Slim LED Batten onto the mounted clips. Note: Ensure the installation is correct before switching on the fitting to test.