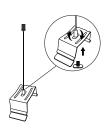

### Suspension

1. Insert the wires into the clips and adjust the length.

3. Drill holes in the ceiling and screw in the mounting sockets.

5. Clip the Slim LED Batten onto the clips.

2. Insert the wires into the screw nuts.

4. Screw the nuts into the mounting sockets.