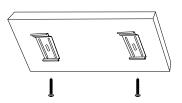

3. Wiring.

2. Align and fix the mounting clips to the pre-drilled holes using the screws provided.

4. Clip the Slim LED Batten onto the mounted clips. Note: Ensure the installation is correct before switching on the fitting to test.