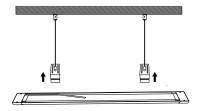

### Suspension

1. Insert the wires into the clips and adjust the length.

3. Drill holes in the ceiling and screw in the mounting sockets.

5. Clip the Slim LED Batten onto the clips.

2. Insert the wires into the screw nuts.

4. Screw the nuts into the mounting sockets.