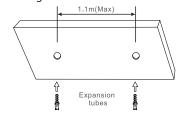

#### **Surface Mount**

1. Drill 2 holes in the ceiling. Gently insert the provided plastic expansion tubes provided into the pre-drilled holes, ensuring the plastic tubes are flush with the mounting surface.

3. Wiring.

2. Align and fix the mounting clips to the pre-drilled holes using the screws provided.

4. Clip the Slim LED Batten onto the mounted clips. Note: Ensure the installation is correct before switching on the fitting to test.