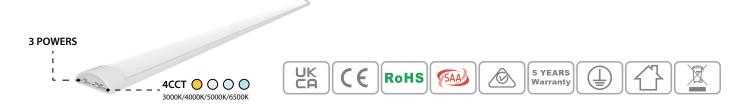

|                |  |
| Material                  | Heatsink | Aluminium                   |                |  |
|                           | Diffuser | PC                          |                |  |
| L70                       |          | >54000Hrs                   |                |  |
| Glow Wire Test (°C)       |          | 650°C                       |                |  |
| Operation Temp. (°C)      |          | -20~ 45°C                   |                |  |
| Installation              |          | Surface Mounted / Suspended |                |  |
| Certifications            |          | UKCA, CE, RoHS              |                |  |
| Warranty                  |          | 5 Ye                        | 5 Years        |  |

#### **Dimension:**



#### 3 Powers & 4CCT:



## **Applications:**



Shopping Malls