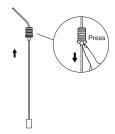

### Suspension

1. Insert the wires into the clips and adjust the length.

3. Drill holes in the ceiling and screw in the mounting sockets.

5. Clip the Slim LED Batten onto the clips.

2. Insert the wires into the screw nuts.

4. Screw the nuts into the mounting sockets.