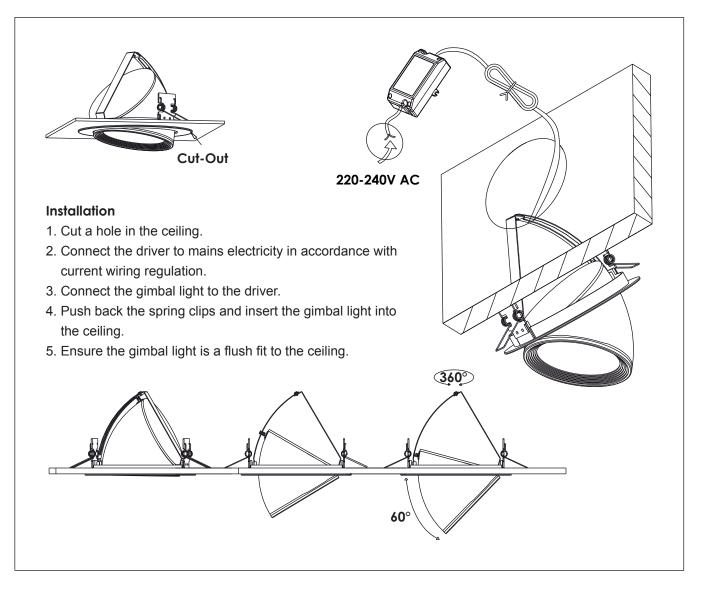

## Warning

- 1. Installation only to be carried out by a qualified electrician.
- 2. Make sure all electrical connections are in accordance with the safety codes.
- 3. Turn off power at fuse or circuit breaker before installation or servicing.
- 4. Pre-cut the hole before installation (see below chart for the hole diameter).

| Model     | Dimension(mm) | Cut-Out(mm) |
|-----------|---------------|-------------|
| GB-RD-7W  | 85(Ø)*67(H)   | 75(Ø)       |
| GB-RD-10W | 112(Ø)*90(H)  | 100(Ø)      |
| GB-RD-20W | 140(Ø)*120(H) | 125(Ø)      |
| GB-RD-30W | 165(Ø)*135(H) | 150(Ø)      |
| GB-RD-40W | 190(Ø)*160(H) | 175(Ø)      |