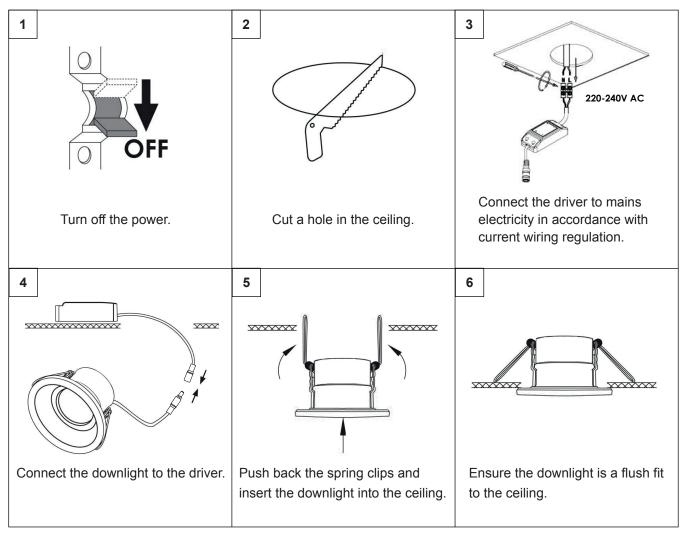

## Warning

- 1. Installation only to be carried out by a qualified electrician.
- 2. Make sure all electrical connections are in accordance with the safety codes.
- 3. Turn off power at fuse or circuit breaker before installation or servicing.
- 4. Pre-cut the hole before installation (see below chart for the hole diameter).

## Installation