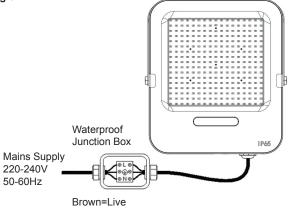

#### Safety Instructions:

- Be certain electrical power is OFF before and during installation and maintenance.
- Make sure the supply voltage is the same as the rated luminaire voltage.
- · Changes to the design and modifications to the luminaire are not permitted.
- · Observe the national electrical safety rules and regulations during installation.

Green/Yellow=Earth Blue=Neutral