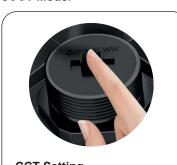

#### **3CCT Model**

**CCT Setting** Simply select the required light output using the CCT switch.