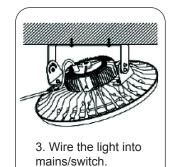

## Option 1: Hook Mounted (Ceiling hook and chain are not included)

mains/switch.

#### **Option 2: Ceiling Mounted**