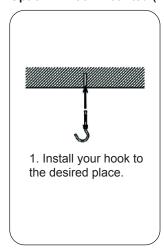

## Option 1: Hook Mounted (Ceiling hook and chain are not included)

mains/switch.