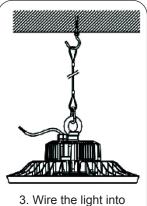

## Option 1: Hook Mounted (Ceiling hook and chain are not included)

mains/switch.

# Wiring