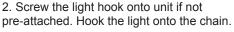

## Option 1: Hook Mounted (Ceiling hook and chain are not included)

mains/switch.