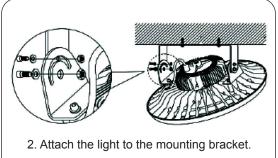

## **LED UFO High Bay Light Installation - 3CCT Model**

To avoid the risk of fire, explosion, or electric shock, this product should be installed, inspected, and maintained by a qualified electrician only, in accordance with all applicable electrical codes.

## **Safety Instructions**

- Be certain electrical power is OFF before and during installation and maintenance.
- Make sure the supply voltage is the same as the rated luminaire voltage.
- Changes of the design and modifications to the LED luminaire are not permitted.
- Observe the national electrical safety rules and regulations during installation.

## Option 1: Hook Mounted (Ceiling hook and chain are not included)









mains/switch.

#### **Option 2: Ceiling Mounted**







# Wiring



#### **3CCT Model**



**CCT Setting** Simply select the required light output using the CCT switch.