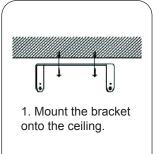

## **LED UFO High Bay Light Installation - 3CCT Model**

To avoid the risk of fire, explosion, or electric shock, this product should be installed, inspected, and maintained by a qualified electrician only, in accordance with all applicable electrical codes.

## **Safety Instructions**

- Be certain electrical power is OFF before and during installation and maintenance.
- Make sure the supply voltage is the same as the rated luminaire voltage.
- Changes of the design and modifications to the LED luminaire are not permitted.
- Observe the national electrical safety rules and regulations during installation.

## Option 1: Hook Mounted (Ceiling hook and chain are not included)









mains/switch.

#### **Option 2: Ceiling Mounted**







# Wiring



#### **3CCT Model**



**CCT Setting** Simply select the required light output using the CCT switch.