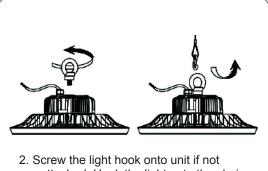

## Option 1: Hook Mounted (Ceiling hook and chain are not included)

mains/switch.