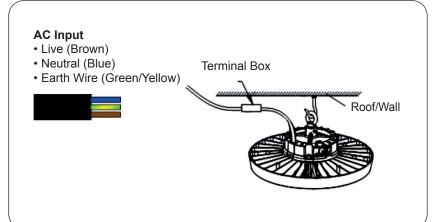

## **LED UFO High Bay Light Installation - 3CCT Model**

To avoid the risk of fire, explosion, or electric shock, this product should be installed, inspected, and maintained by a qualified electrician only, in accordance with all applicable electrical codes.

## **Safety Instructions**

- Be certain electrical power is OFF before and during installation and maintenance.
- Make sure the supply voltage is the same as the rated luminaire voltage.
- Changes of the design and modifications to the LED luminaire are not permitted.
- Observe the national electrical safety rules and regulations during installation.

## Option 1: Hook Mounted (Ceiling hook and chain are not included)









mains/switch.

#### **Option 2: Ceiling Mounted**







# Wiring



#### **3CCT Model**



**CCT Setting** Simply select the required light output using the CCT switch.