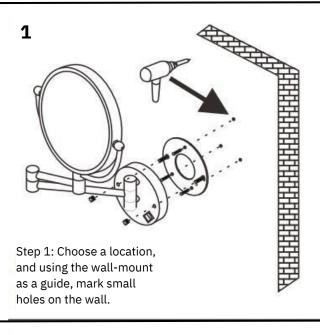

- 1. Measure the distance between the two hooks with a tape measure.
- 2. Use a pencil to draw parallel lines on the wall. The point of intersection is the punch point.
- 3. Drill holes at the intersection with an electric drill.
- 4. Use a hammer to drive the expansion anchors into the hole.
- 5. Apply the base panel and fasten the screws.
- 6. Mount the mirror structure and install screw caps.