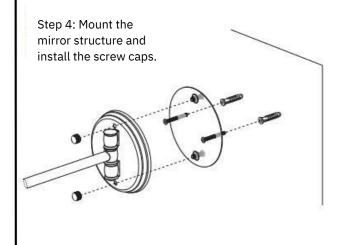

- 1. Measure the distance between the two hooks with a tape measure.
- 2. Use a pencil to draw parallel lines on the wall. The point of intersection is the punch point.
- 3. Drill holes at the intersection with an electric drill.
- 4. Use a hammer to drive the expansion anchors into the hole.
- 5. Apply the base panel and fasten the screws.
- 6. Mount the mirror structure and install screw caps.