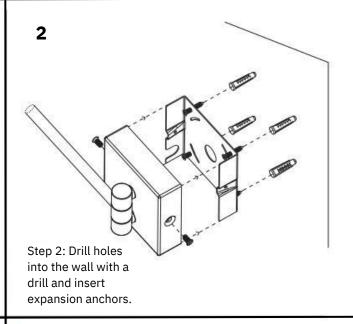

- 1. Measure the distance between the two hooks with a tape measure.
- 2. Use a pencil to draw parallel lines on the wall. The point of intersection is the punch point.
- 3. Drill holes at the intersection with an electric drill.
- 4. Use a hammer to drive the expansion anchors into the hole.
- 5. Apply the base panel and fasten the screws.
- 6. Mount the mirror structure and install screw caps.