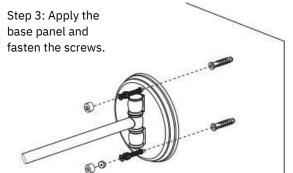

- 1. Measure the distance between the two hooks with a tape measure.
- 2. Use a pencil to draw parallel lines on the wall. The point of intersection is the punch point.
- 3. Drill holes at the intersection with an electric drill.
- 4. Use a hammer to drive the expansion anchors into the hole.
- 5. Apply the base panel and fasten the screws.
- 6. Mount the mirror structure and install screw caps.