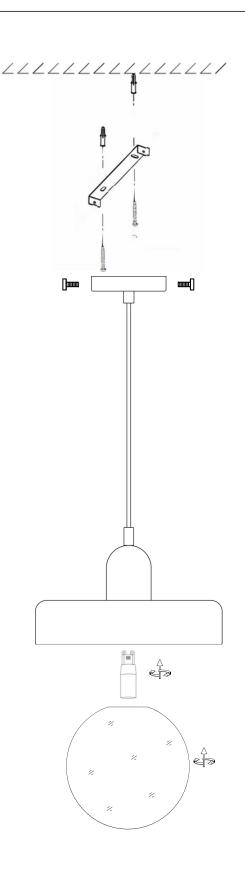

## Denmark Retro Hanging Pendant Lights Installation Instructions

ESTILO LIVING

1. Mount the Mounting plate (AA) to the outlet box using the two outlet Box Screws(FF).

estilo.

- 2. Connect the copper wire from the Canopy (A) to the mounting plate (AA) by securing it with the pre-installed ground screw(BB).Then connect the copper wire from fixture and the ground wire from outlet box.
- 3. Connect the Ribbed wire(label show as N) from the fixture to the white wire(neutral wire) from the outlet box.
- 4. Connect the Smooth wire(label show as H) from the fixture to the black wire(live wire) from the outlet box.
- 5. Cover the three connections using the three wire nuts(EE). Wrap the three wire connections with electrical tape for a more secure connection.
- 6. Position the wire back inside the outlet box.
- 7. Lift the Canopy(A) up to the ceiling, and secure with two Cap nuts(DD).
- 8. Screw light bulb (Using G9 Bulb not included) into the socket.
- 9. Raise the GLASS SHADE (B) into the socket, rotate the Glass to fix it on the socket.