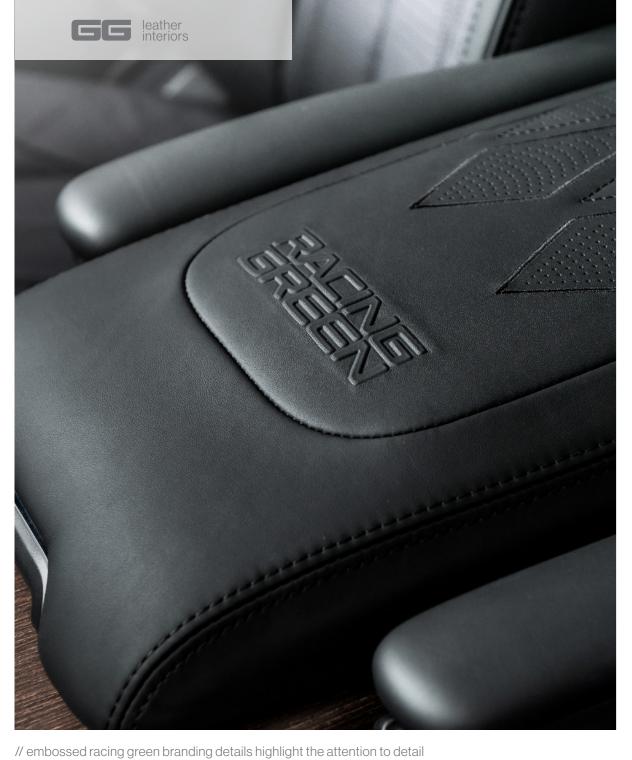

// Range Rover p400e fintail edition by racing green automotive in satin black over eiger grey wearing 24" type 33 forged wheels

Detail in design

Exclusive luxury interiors by racing green automotive

// Rand Rover interior by racing green automotive in the finest quilet and perforated black nappa leather

full leather interior in a choice of colours

exposed carbon vented bonnet