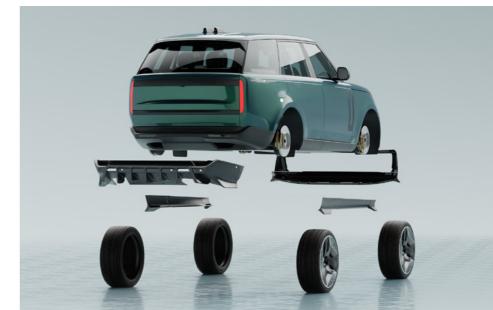

### FINTAIL

consits of:

front spoiler

rear bumper

side sills

rear upper roof wing (due january)
rear lower boot spoiler (due january)

extras:

type 33 forged wheels 23" / 24" type 60 forged wheels 23" / 24"