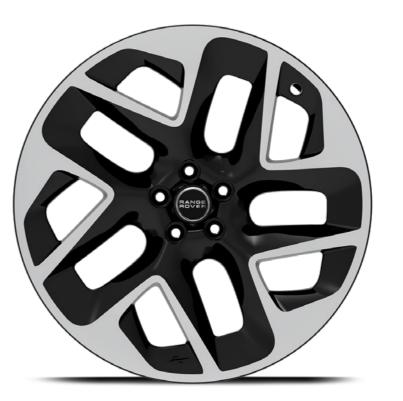

# Type 33 Forged Wheels

24" / 23"

Finish: satin black / diamond cut

Available in both 23" & 24", the type 33 wheels are specifically designed for the 2022 and onwards models, these wheels ensure a flawless fit, tailored to perfection for the iconic range rover silhouette.

The wheels showcase kahn's signature 3-spoke design, a testament to meticulous craftsmanship. The intricate detailing, rendered in contrasting shades of gloss black and satin silver, adds a touch of sophistication, making them a standout addition to your vehicle.