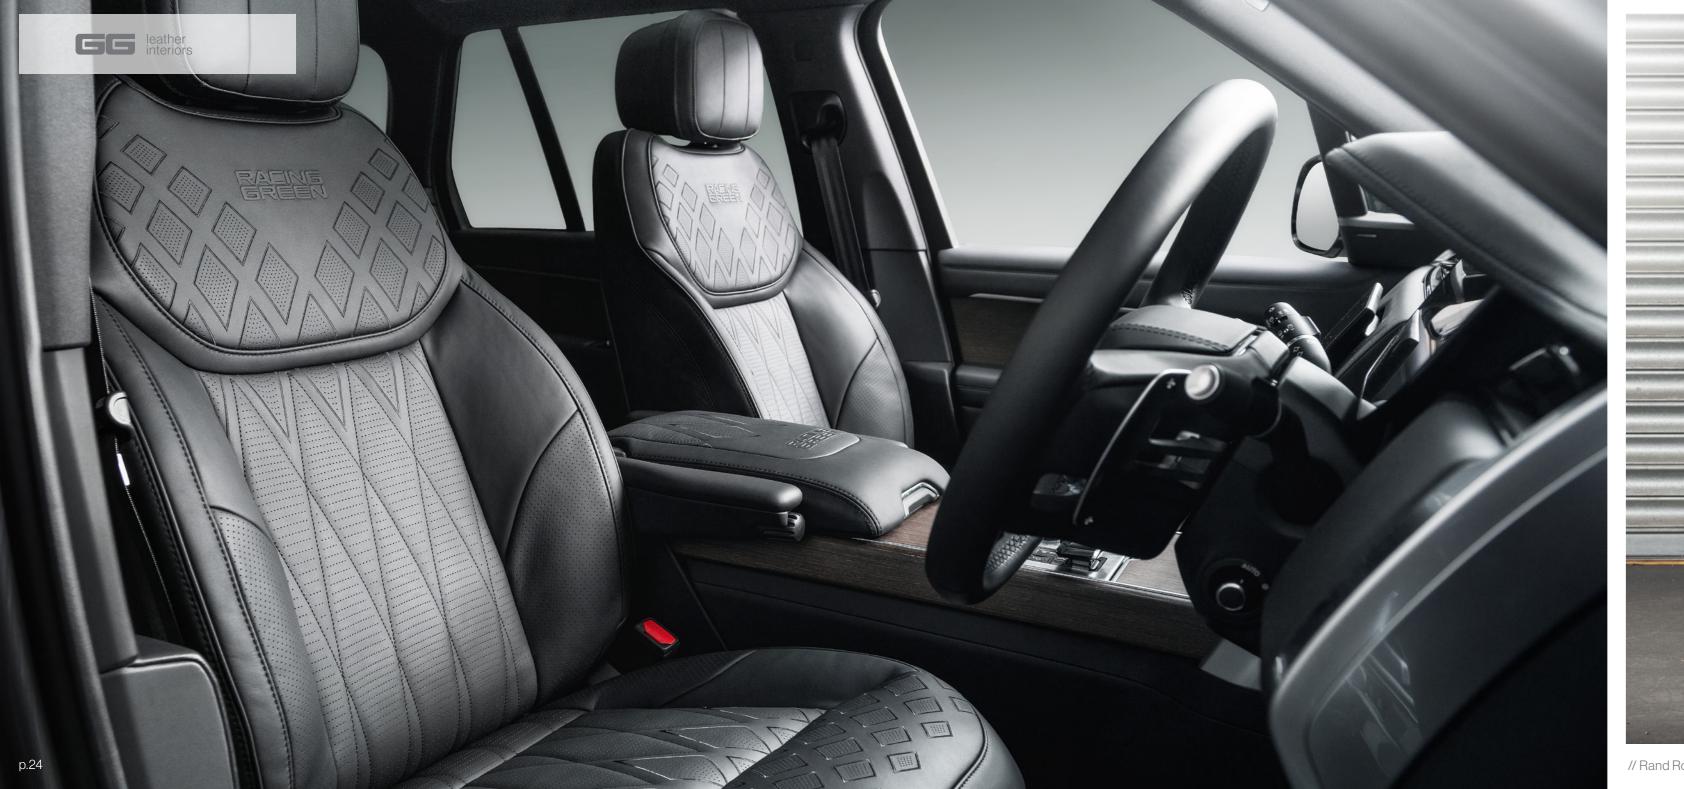

// Range Rover p400e fintail edition by racing green automotive in satin black over eiger grey wearing 24" type 33 forged wheels

Detail in design

Exclusive luxury interiors by racing green automotive

// Rand Rover interior by racing green automotive in the finest quilet and perforated black nappa leather