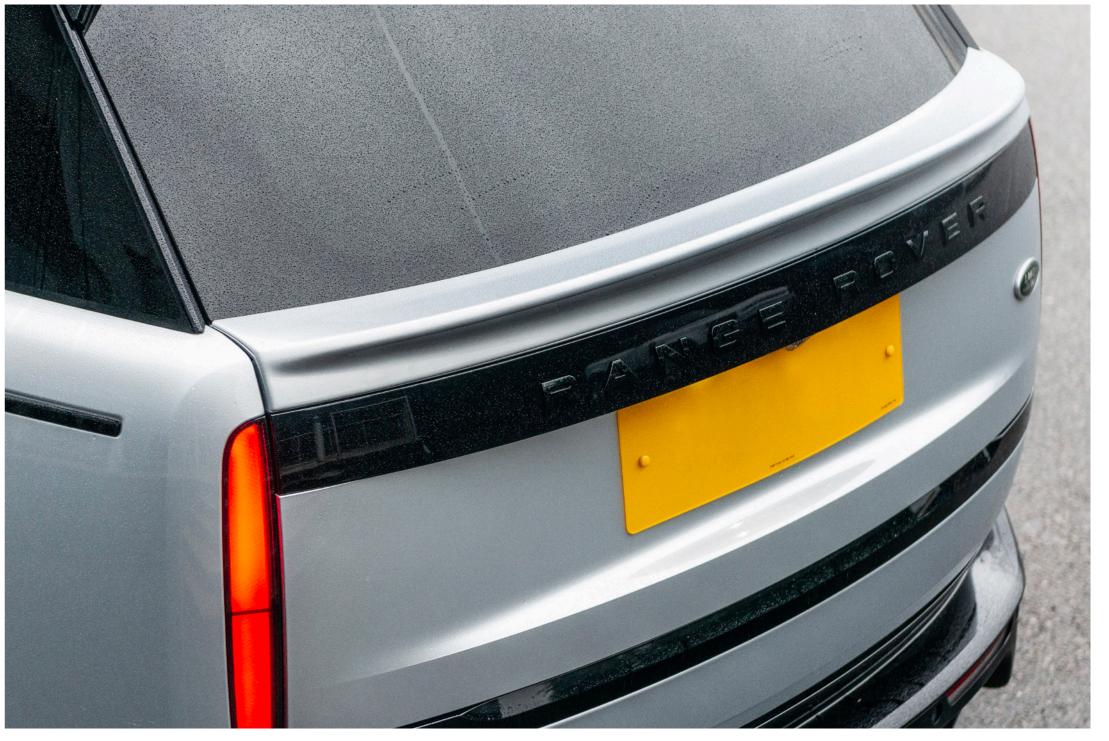

### FINTAIL

consits of:

front spoiler

rear bumper

side sills

rear upper roof wing (due january)
rear lower boot spoiler (due january)

extras:

type 33 forged wheels 23" / 24" type 60 forged wheels 23" / 24"