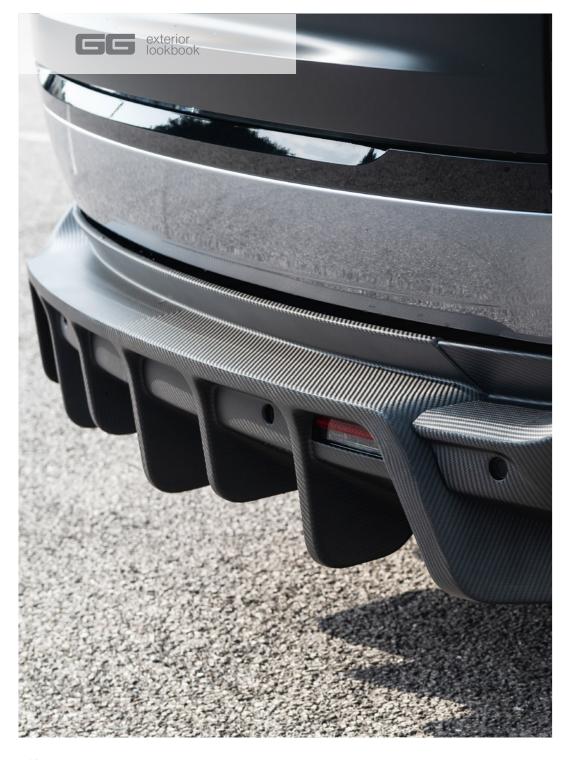

### FINTAIL

consits of:

front spoiler

rear bumper

side sills

rear upper roof wing (due january)
rear lower boot spoiler (due january)

extras:

type 33 forged wheels 23" / 24" type 60 forged wheels 23" / 24"