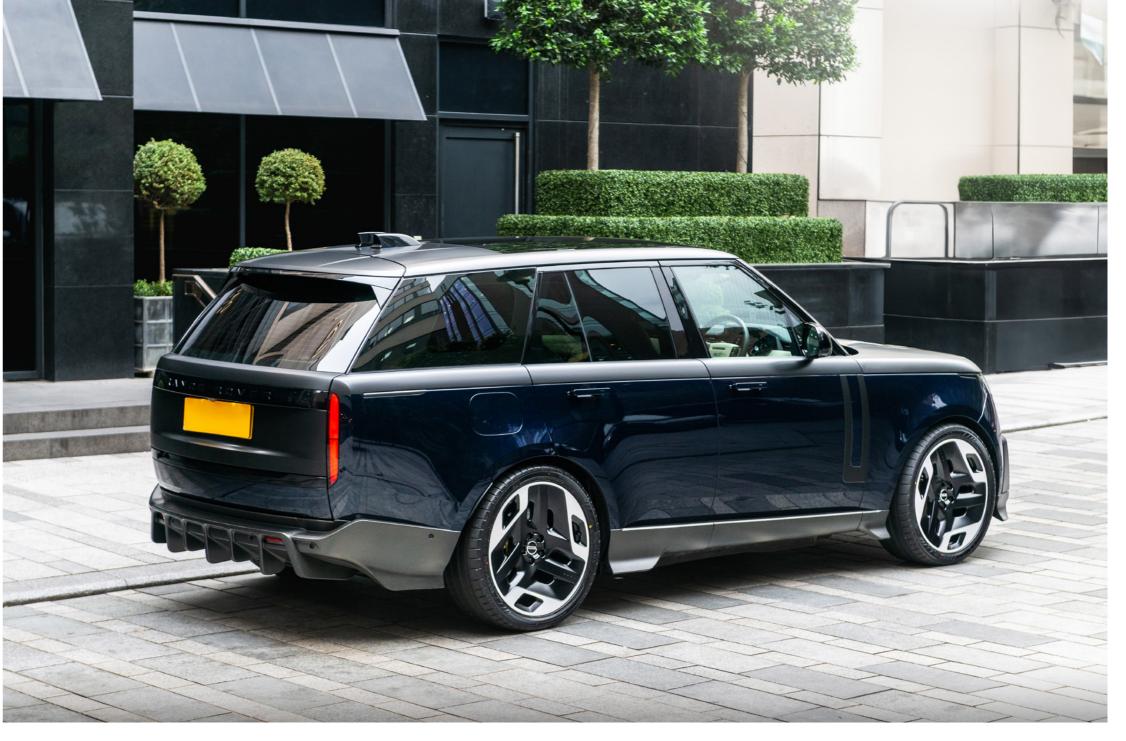

FINTAL

// Range Rover p400e fintail edition by racing green automotive in midnight portofino metallic blue with exposed carbon fibre vented bonnet wearing 24" type 33 forged wheels

// Range Rover p400 fintail edition by racing green automotive in satin eiger grey wearing 24" type 60 forged wheels

// Range Rover p400e fintail edition by racing green automotive in satin black over eiger grey wearing 24" type 33 forged wheels

Detail in design

Exclusive luxury interiors by racing green automotive

// Rand Rover interior by racing green automotive in the finest quilet and perforated black nappa leather

### FINTAIL

consits of:

front spoiler

rear bumper

side sills

rear upper roof wing (due january)
rear lower boot spoiler (due january)

extras:

type 33 forged wheels 23" / 24" type 60 forged wheels 23" / 24"