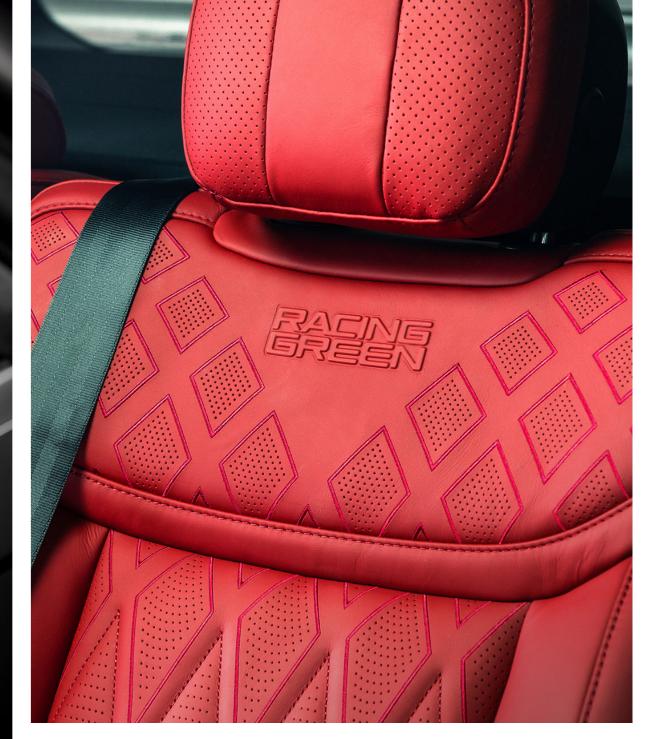

// Rand Rover interior by racing green automotive in the finest quilet and perforated red nappa leather