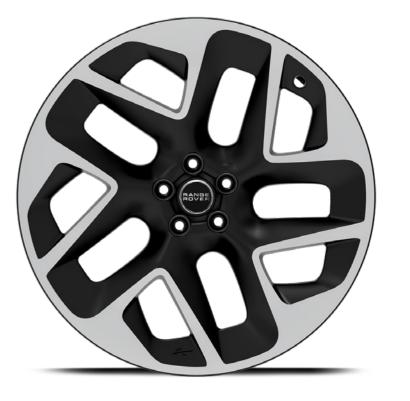

# Type 33 Forged Wheels

24" / 23"

Finish: satin black / diamond cut

Available in both 23" & 24", the type 33 wheels are specifically designed for the 2022 and onwards models, these wheels ensure a flawless fit, tailored to perfection for the iconic range rover silhouette.

The wheels showcase kahn's signature 3-spoke design, a testament to meticulous craftsmanship. The intricate detailing, rendered in contrasting shades of gloss black and satin silver, adds a touch of sophistication, making them a standout addition to your vehicle.