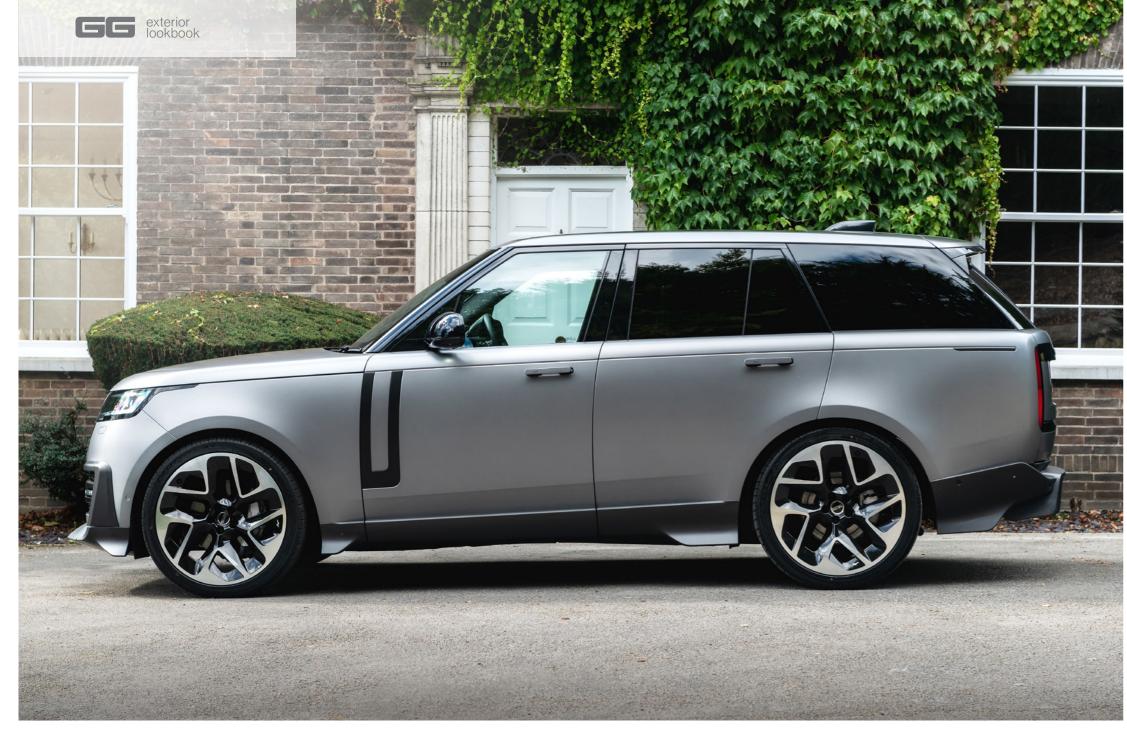

FINTAL

// Range Rover p400e fintail edition by racing green automotive in midnight portofino metallic blue with exposed carbon fibre vented bonnet wearing 24" type 33 forged wheels

// Range Rover p400 fintail edition by racing green automotive in satin eiger grey wearing 24" type 60 forged wheels

// Range Rover p400e fintail edition by racing green automotive in satin black over eiger grey wearing 24" type 33 forged wheels

Detail in design

Exclusive luxury interiors by racing green automotive

// Rand Rover interior by racing green automotive in the finest quilet and perforated black nappa leather

### FINTAIL

consits of:

front spoiler

rear bumper

side sills

rear upper roof wing (due january)
rear lower boot spoiler (due january)

extras:

type 33 forged wheels 23" / 24" type 60 forged wheels 23" / 24"