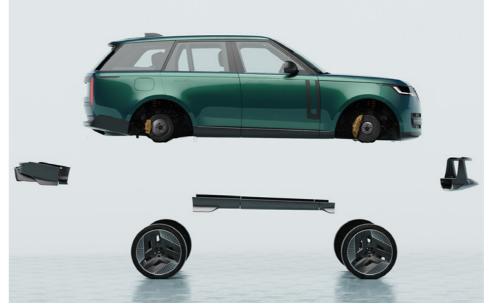

### FINTAIL

consits of:

front spoiler

rear bumper

side sills

rear upper roof wing (due january)
rear lower boot spoiler (due january)

extras:

type 33 forged wheels 23" / 24" type 60 forged wheels 23" / 24"