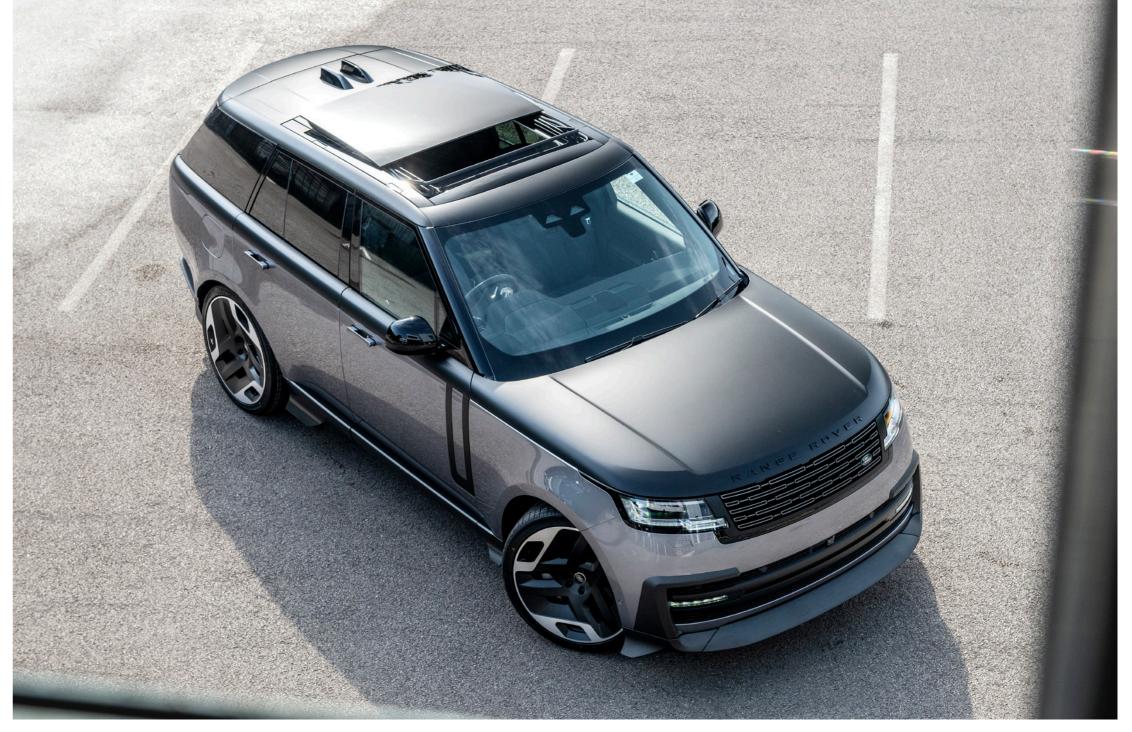

FINTAL

// Range Rover p400e fintail edition by racing green automotive in midnight portofino metallic blue with exposed carbon fibre vented bonnet wearing 24" type 33 forged wheels

// Range Rover p400 fintail edition by racing green automotive in satin eiger grey wearing 24" type 60 forged wheels

// Range Rover p400e fintail edition by racing green automotive in satin black over eiger grey wearing 24" type 33 forged wheels

Detail in design

Exclusive luxury interiors by racing green automotive

// Rand Rover interior by racing green automotive in the finest quilet and perforated black nappa leather