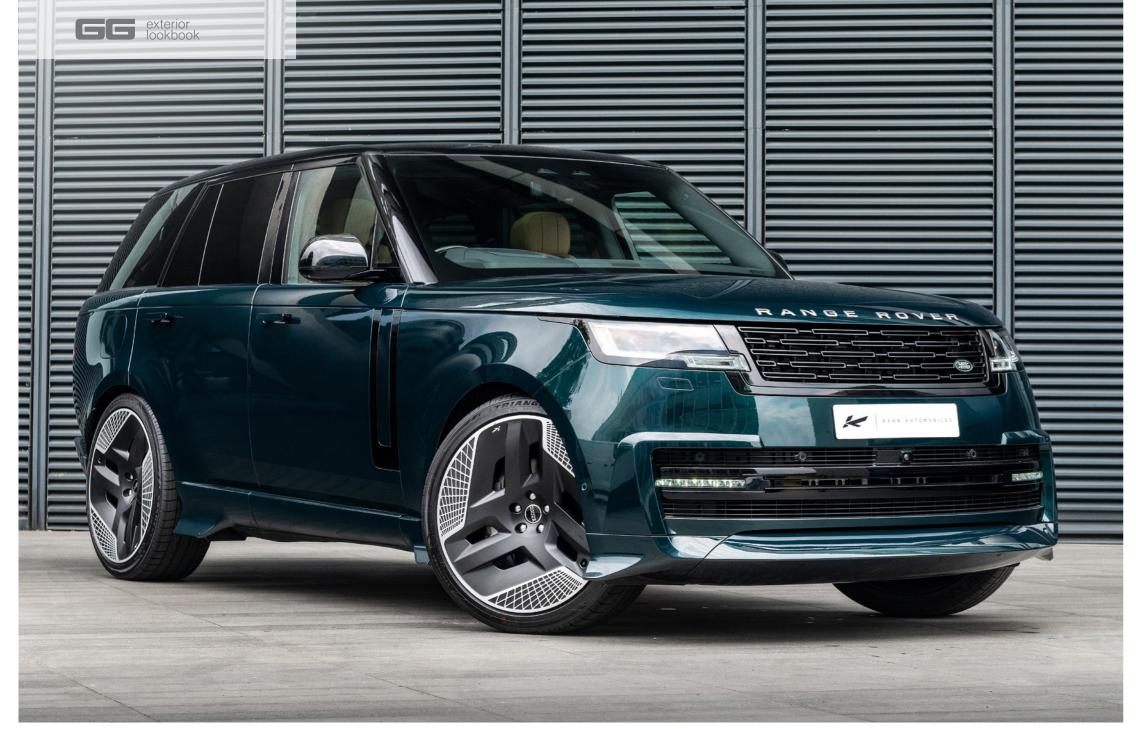

FINTAL

// Range Rover p400e fintail edition by racing green automotive in midnight portofino metallic blue with exposed carbon fibre vented bonnet wearing 24" type 33 forged wheels

// Range Rover p400 fintail edition by racing green automotive in satin eiger grey wearing 24" type 60 forged wheels

// Range Rover p400e fintail edition by racing green automotive in satin black over eiger grey wearing 24" type 33 forged wheels

Detail in design

Exclusive luxury interiors by racing green automotive

// Rand Rover interior by racing green automotive in the finest quilet and perforated black nappa leather