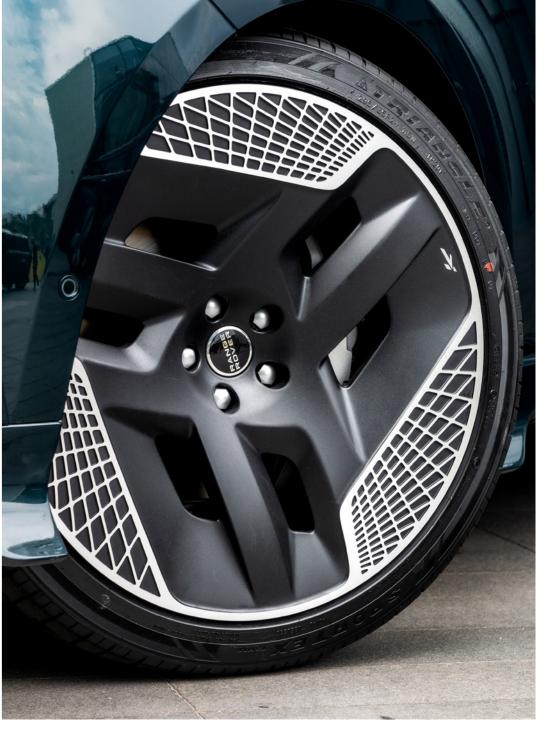

# Type 33 Forged Wheels

24" / 23"

Finish: satin black / diamond cut

Available in both 23" & 24", the type 33 wheels are specifically designed for the 2022 and onwards models, these wheels ensure a flawless fit, tailored to perfection for the iconic range rover silhouette.

The wheels showcase kahn's signature 3-spoke design, a testament to meticulous craftsmanship. The intricate detailing, rendered in contrasting shades of gloss black and satin silver, adds a touch of sophistication, making them a standout addition to your vehicle.