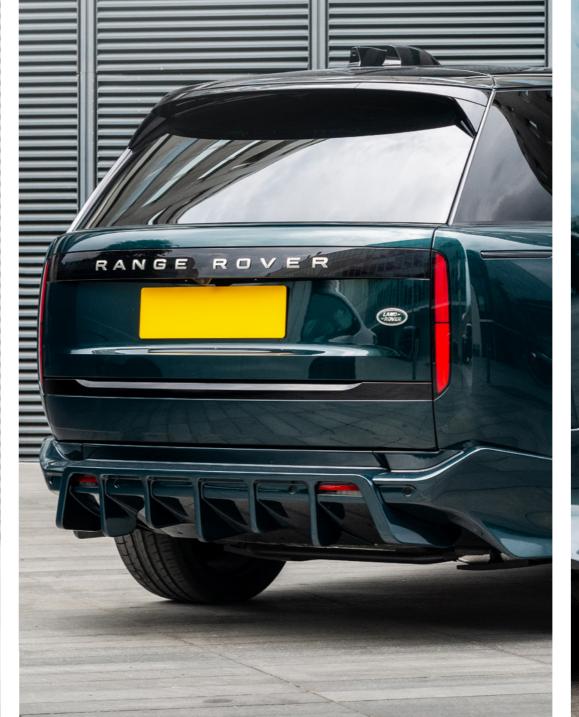

### FINTAIL

consits of:

front spoiler

rear bumper

side sills

rear upper roof wing (due january)
rear lower boot spoiler (due january)

extras:

type 33 forged wheels 23" / 24" type 60 forged wheels 23" / 24"