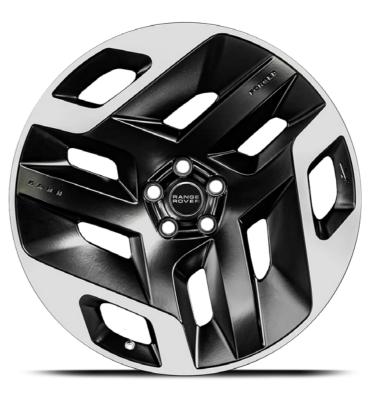

# Type 60 Forged Wheels

24" / 23"

Finish: gloss black / diamond cut

Finish: satin black / diamond cut

Meticulously designed forged alloy wheels for racing green. Tailored specifically for the fifth-gen range rover L460 platform, these wheels are more than just a visual enhancement; they represent the pinnacle of engineering and design.

Crafted with precision, their lightweight construction not only accentuates the range rover's aesthetics but also optimises ride quality and handling dynamics. Available in both 23" & 24" to ensure your vehicle stands out with a distinctive flair.