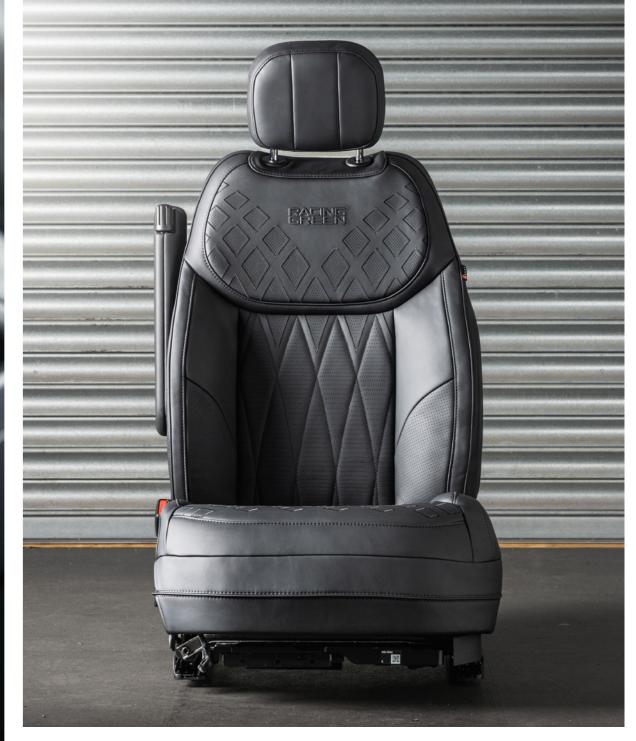

// Range Rover p400e fintail edition by racing green automotive in satin black over eiger grey wearing 24" type 33 forged wheels

Detail in design

Exclusive luxury interiors by racing green automotive

// Rand Rover interior by racing green automotive in the finest quilet and perforated black nappa leather

full leather interior in a choice of colours

exposed carbon vented bonnet