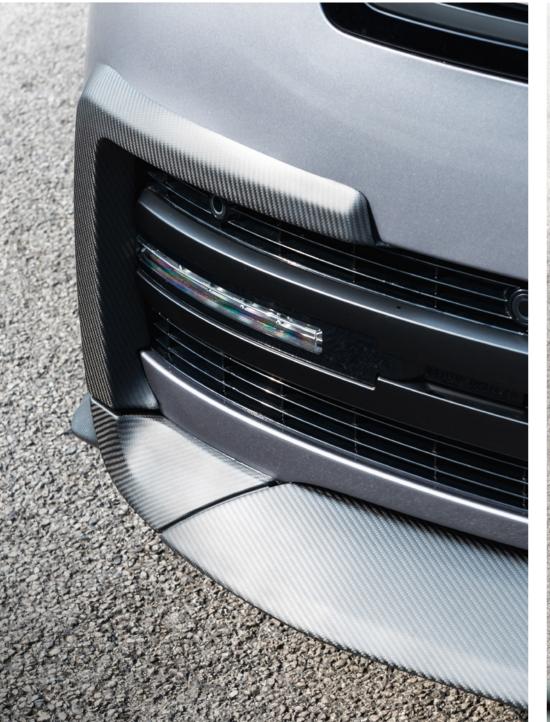

### FINTAIL

consits of:

front spoiler

rear bumper

side sills

rear upper roof wing (due january)
rear lower boot spoiler (due january)

extras:

type 33 forged wheels 23" / 24" type 60 forged wheels 23" / 24"