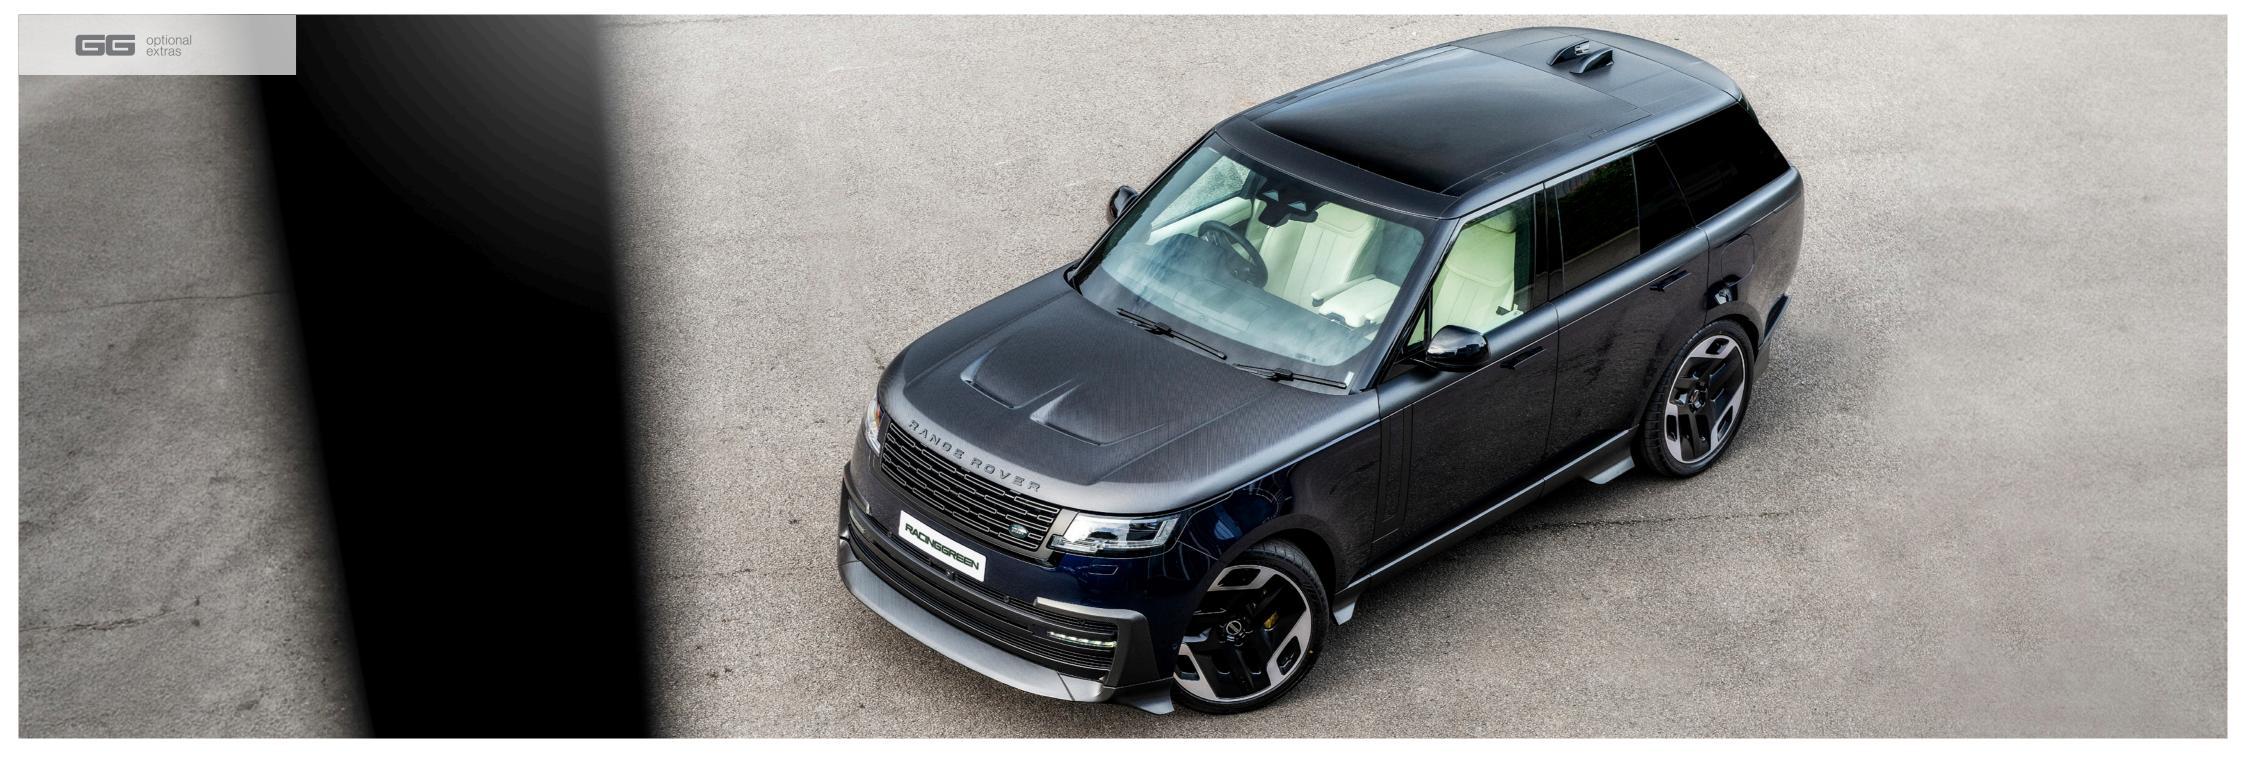

FINTAL

// Range Rover p400e fintail edition by racing green automotive in midnight portofino metallic blue with exposed carbon fibre vented bonnet wearing 24" type 33 forged wheels

// Range Rover p400 fintail edition by racing green automotive in satin eiger grey wearing 24" type 60 forged wheels

full leather interior in a choice of colours

exposed carbon vented bonnet