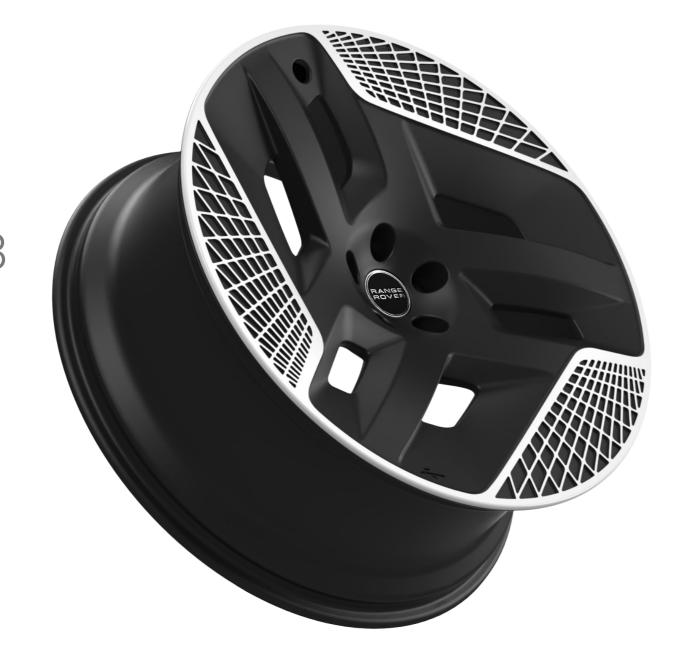

# Type 33 Forged Wheels

24" / 23"

Finish: satin black / diamond cut

Available in both 23" & 24", the type 33 wheels are specifically designed for the 2022 and onwards models, these wheels ensure a flawless fit, tailored to perfection for the iconic range rover silhouette.

The wheels showcase kahn's signature 3-spoke design, a testament to meticulous craftsmanship. The intricate detailing, rendered in contrasting shades of gloss black and satin silver, adds a touch of sophistication, making them a standout addition to your vehicle.