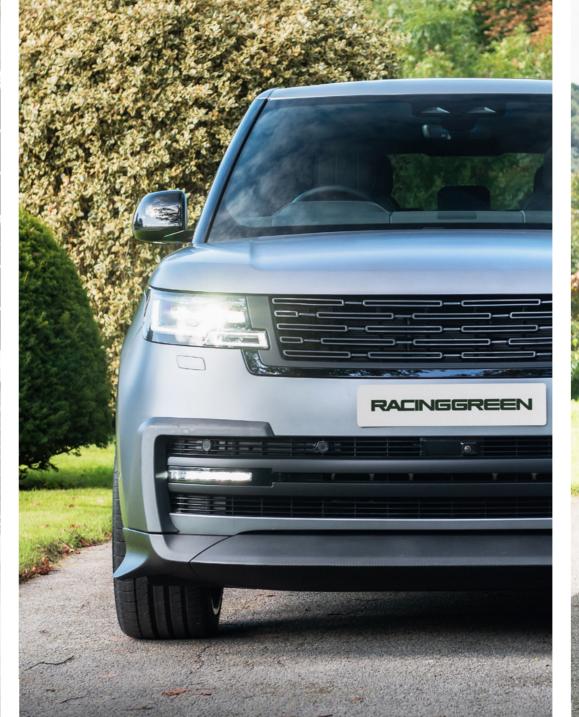

#### **RACINGGREEN**

Drawing inspiration from the rich british heritage of the range rover brand, our team of designers and engineers have set out to create a vehicle that would redefine the concept of luxury suvs. Our goal is to push the boundaries of design, technology, and enhancing the brand's core values of elegance, versatility, and capability.

### FINTAIL

consits of:

front spoiler

rear bumper

side sills

rear upper roof wing (due january)
rear lower boot spoiler (due january)

extras:

type 33 forged wheels 23" / 24" type 60 forged wheels 23" / 24"