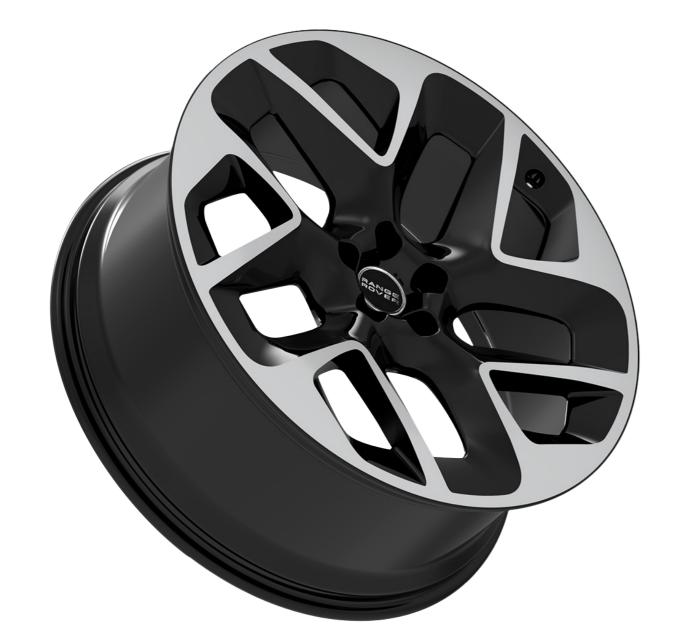

# Type 60 Forged Wheels

24" / 23"

Finish: gloss black / diamond cut

Finish: satin black / diamond cut

Meticulously designed forged alloy wheels for racing green. Tailored specifically for the fifth-gen range rover L460 platform, these wheels are more than just a visual enhancement; they represent the pinnacle of engineering and design.

Crafted with precision, their lightweight construction not only accentuates the range rover's aesthetics but also optimises ride quality and handling dynamics. Available in both 23" & 24" to ensure your vehicle stands out with a distinctive flair.