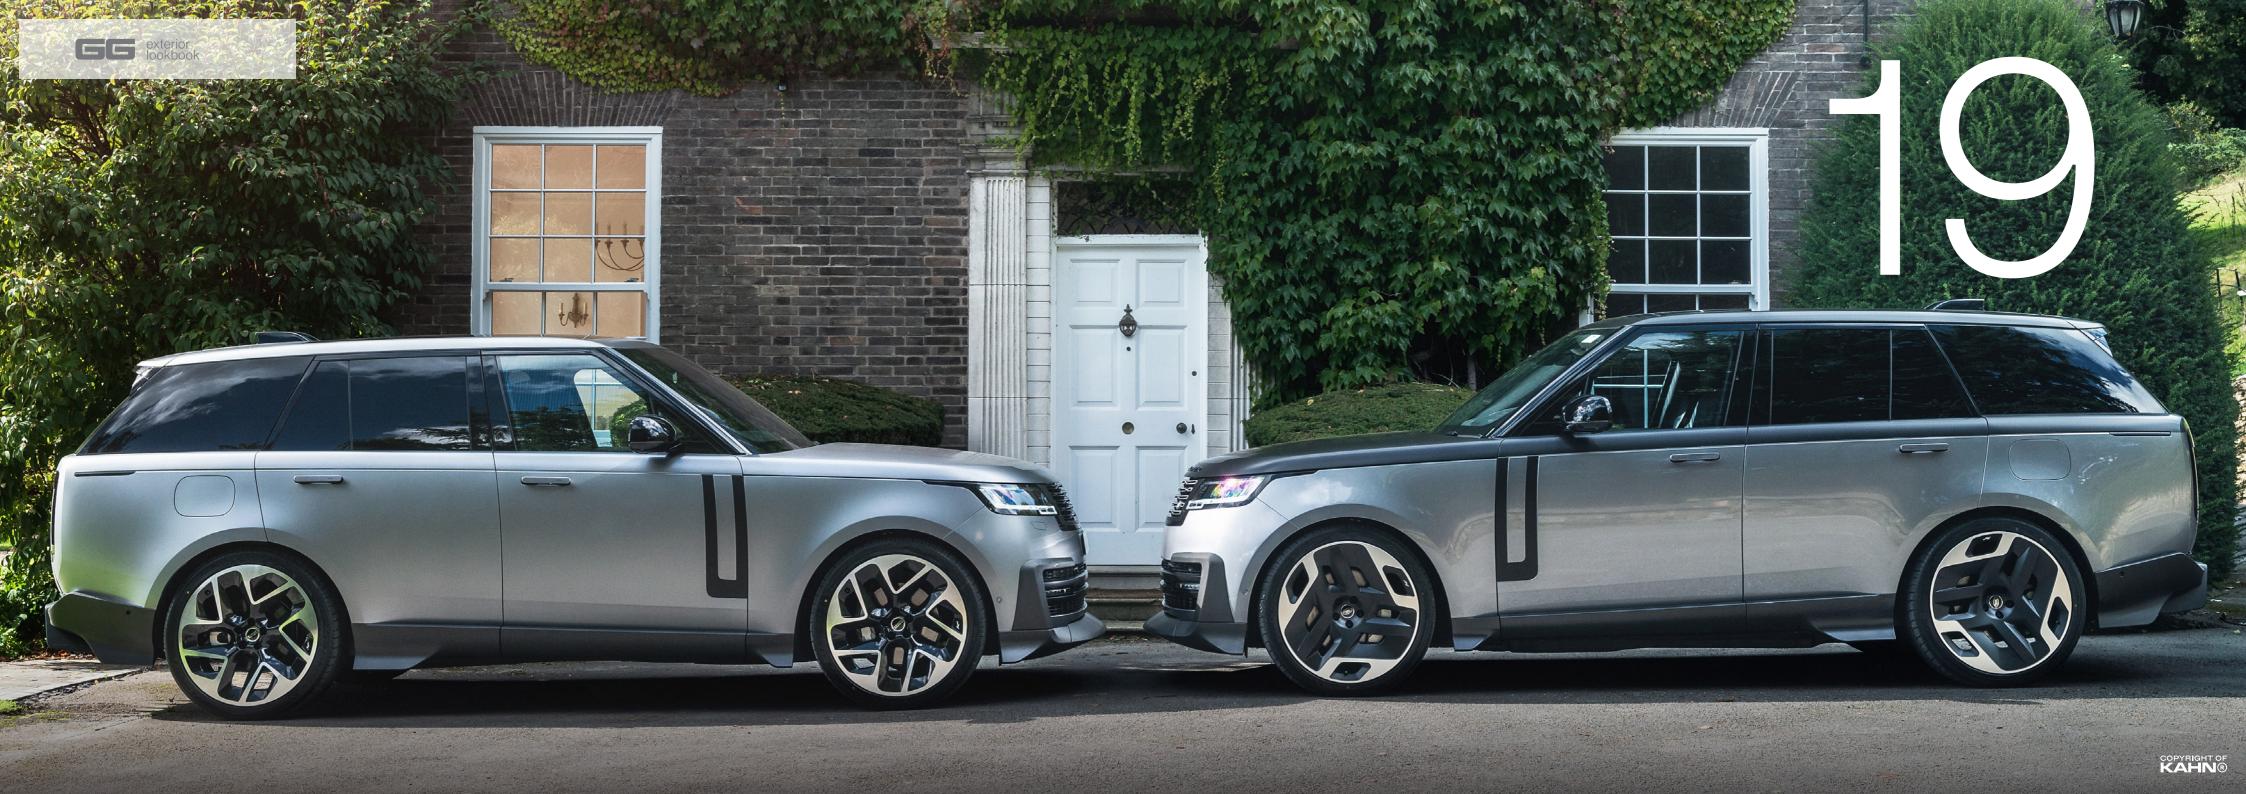

FINTAL

// Range Rover p400e fintail edition by racing green automotive in midnight portofino metallic blue with exposed carbon fibre vented bonnet wearing 24" type 33 forged wheels

// Range Rover p400 fintail edition by racing green automotive in satin eiger grey wearing 24" type 60 forged wheels

// Range Rover p400e fintail edition by racing green automotive in satin black over eiger grey wearing 24" type 33 forged wheels

Detail in design

Exclusive luxury interiors by racing green automotive

// Rand Rover interior by racing green automotive in the finest quilet and perforated black nappa leather