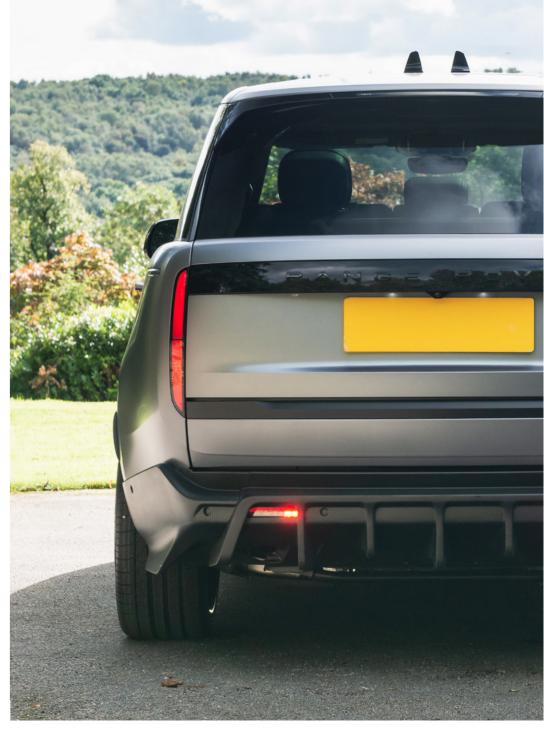

### FINTAIL

consits of:

front spoiler

rear bumper

side sills

rear upper roof wing (due january)
rear lower boot spoiler (due january)

extras:

type 33 forged wheels 23" / 24" type 60 forged wheels 23" / 24"