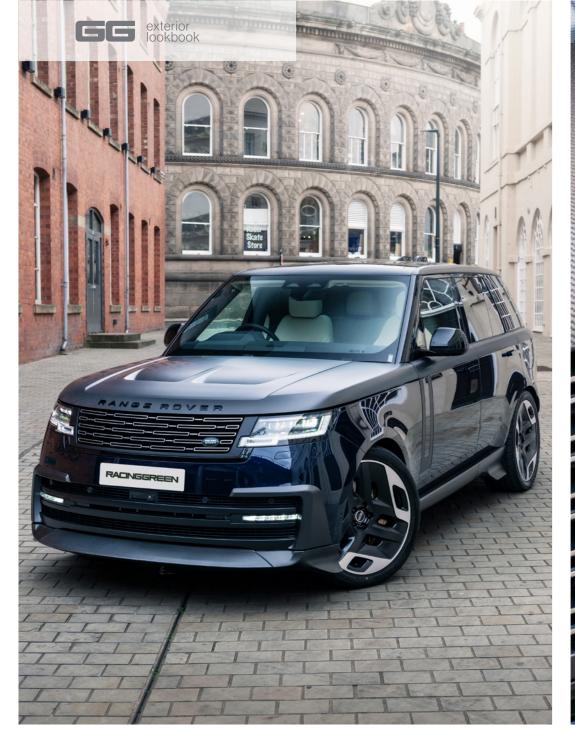

#### **RACINGGREEN**

Drawing inspiration from the rich british heritage of the range rover brand, our team of designers and engineers have set out to create a vehicle that would redefine the concept of luxury suvs. Our goal is to push the boundaries of design, technology, and enhancing the brand's core values of elegance, versatility, and capability.

p.

With this venture, we at racing green, redefine the standards of high-end design. The fintail edition range rover is the first vehicle in a growing range to be an emblem of exclusivity, elegance, and refinement, elevating the brand to new heights while reaffirming our commitment to pushing the boundaries of luxury...

FINTAL

// Range Rover p400e fintail edition by racing green automotive in midnight portofino metallic blue with exposed carbon fibre vented bonnet wearing 24" type 33 forged wheels

// Range Rover p400 fintail edition by racing green automotive in satin eiger grey wearing 24" type 60 forged wheels