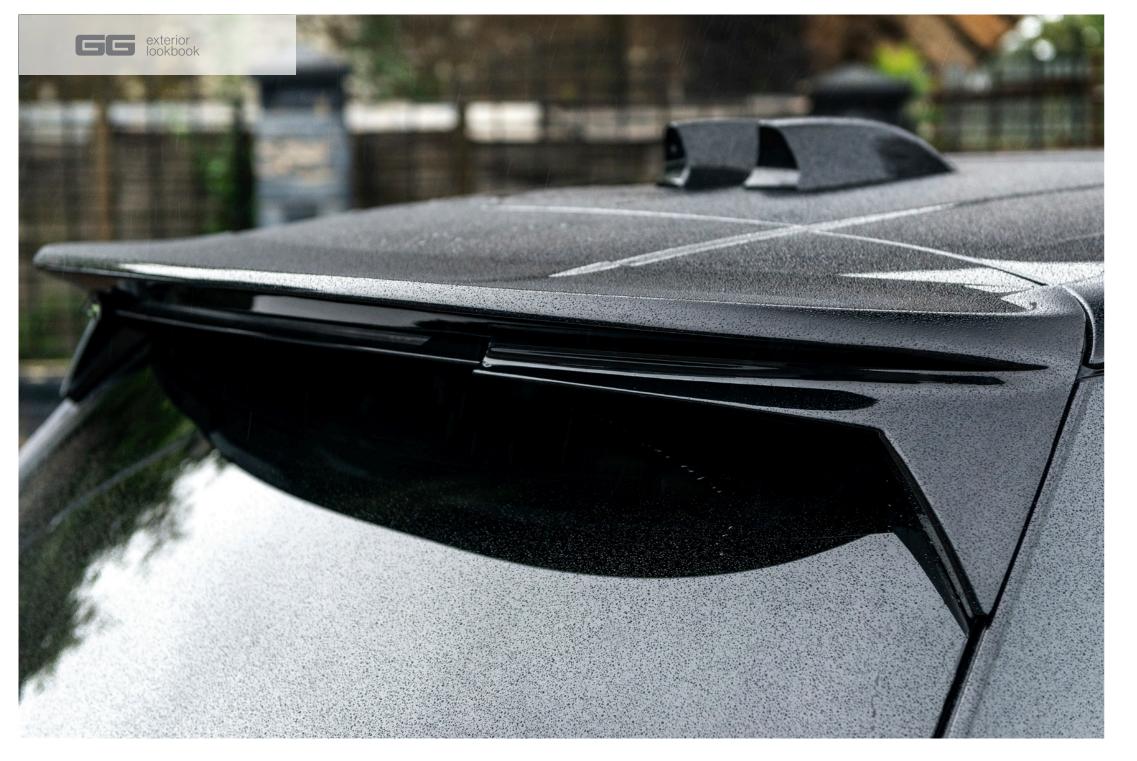

### FINTAIL

consits of:

front spoiler

rear bumper

side sills

rear upper roof wing (due january)
rear lower boot spoiler (due january)

extras:

type 33 forged wheels 23" / 24" type 60 forged wheels 23" / 24"