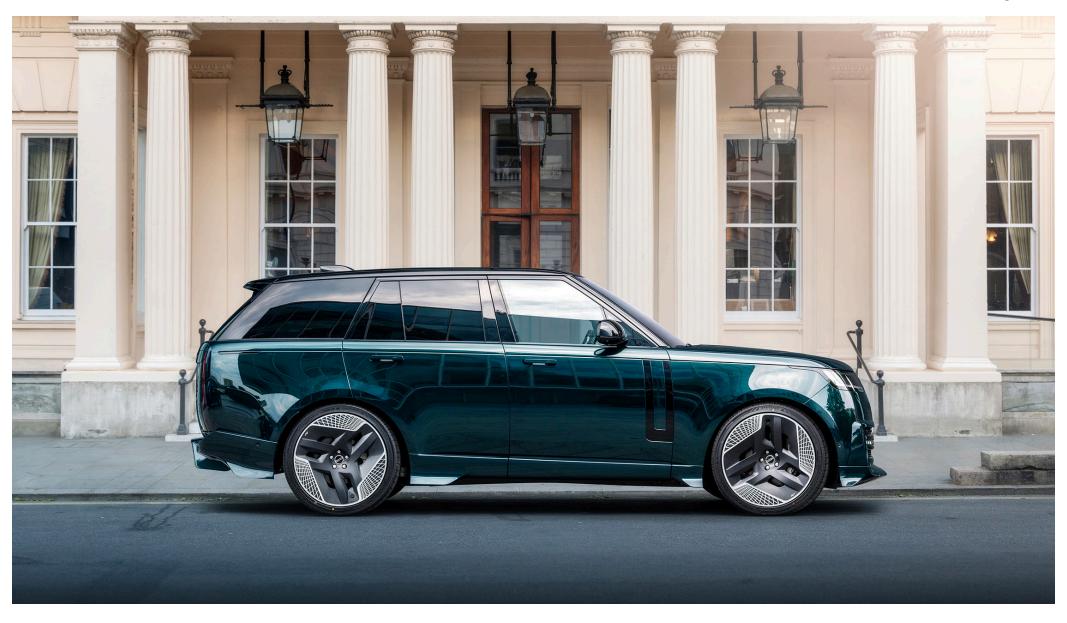

FINTAL

// Range Rover p400e fintail edition by racing green automotive in midnight portofino metallic blue with exposed carbon fibre vented bonnet wearing 24" type 33 forged wheels

// Range Rover p400 fintail edition by racing green automotive in satin eiger grey wearing 24" type 60 forged wheels

// Range Rover p400e fintail edition by racing green automotive in satin black over eiger grey wearing 24" type 33 forged wheels

Detail in design

Exclusive luxury interiors by racing green automotive

// Rand Rover interior by racing green automotive in the finest quilet and perforated black nappa leather