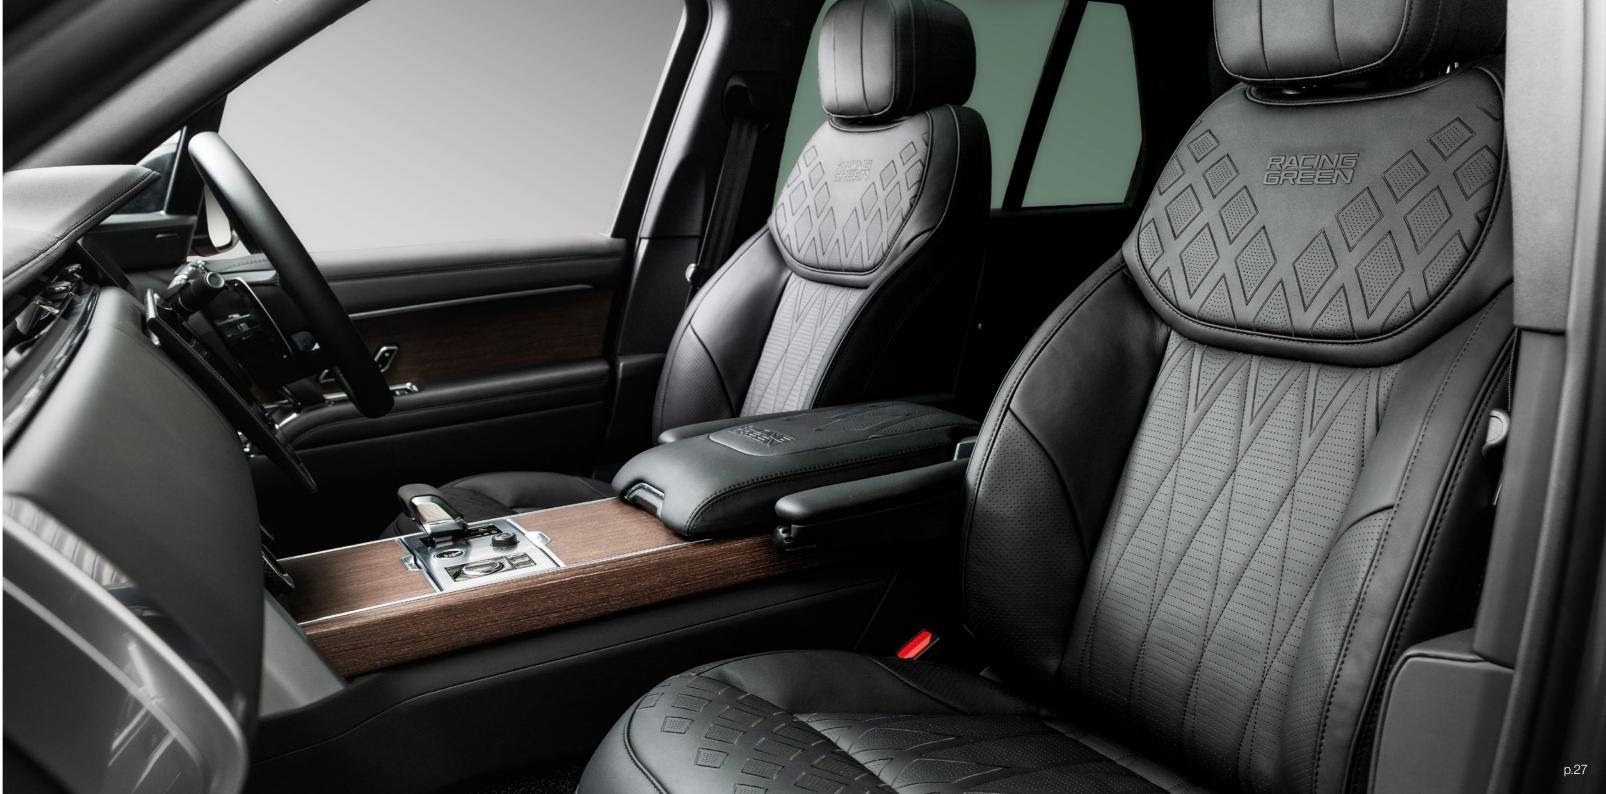

// Range Rover p400e fintail edition by racing green automotive in satin black over eiger grey wearing 24" type 33 forged wheels

Detail in design

Exclusive luxury interiors by racing green automotive

// Rand Rover interior by racing green automotive in the finest quilet and perforated black nappa leather

full leather interior in a choice of colours

exposed carbon vented bonnet