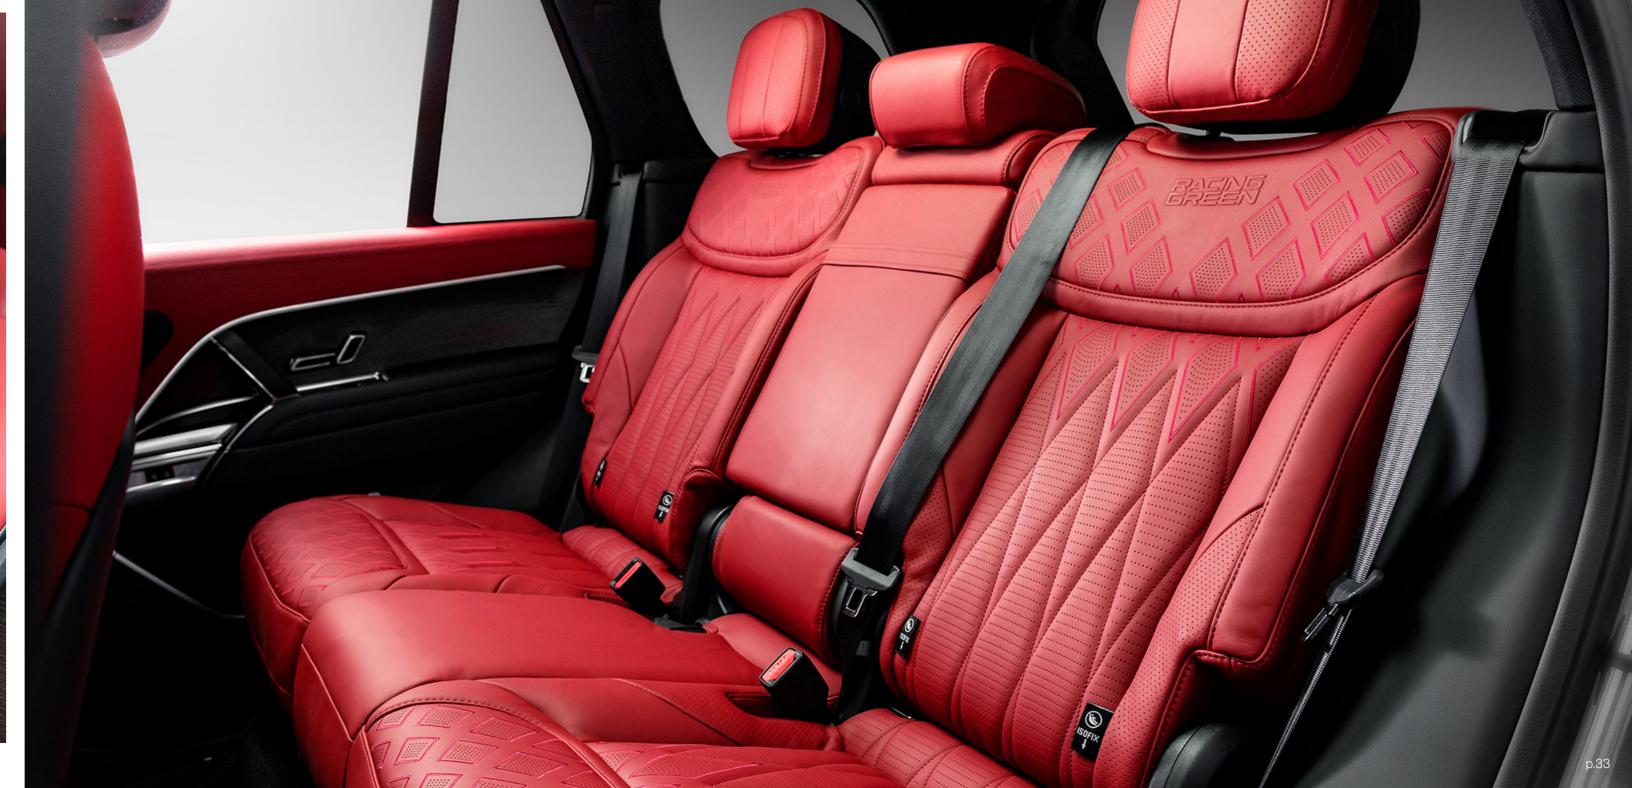

// Rand Rover interior by racing green automotive in the finest quilet and perforated red nappa leather