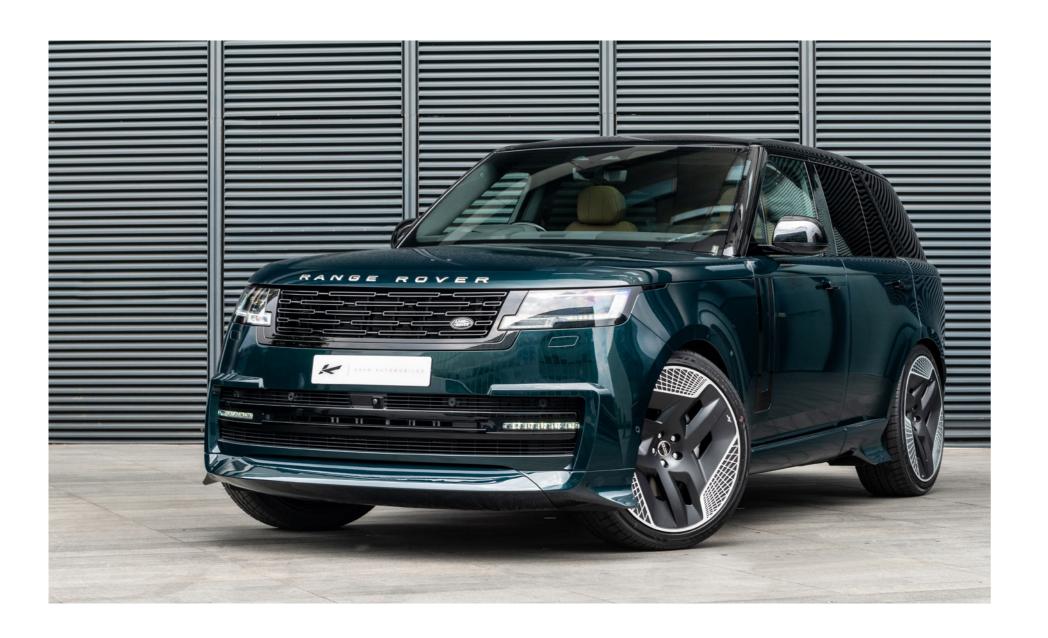

FINTAL

// Range Rover p400e fintail edition by racing green automotive in midnight portofino metallic blue with exposed carbon fibre vented bonnet wearing 24" type 33 forged wheels

// Range Rover p400 fintail edition by racing green automotive in satin eiger grey wearing 24" type 60 forged wheels

// Range Rover p400e fintail edition by racing green automotive in satin black over eiger grey wearing 24" type 33 forged wheels

Detail in design

Exclusive luxury interiors by racing green automotive

// Rand Rover interior by racing green automotive in the finest quilet and perforated black nappa leather