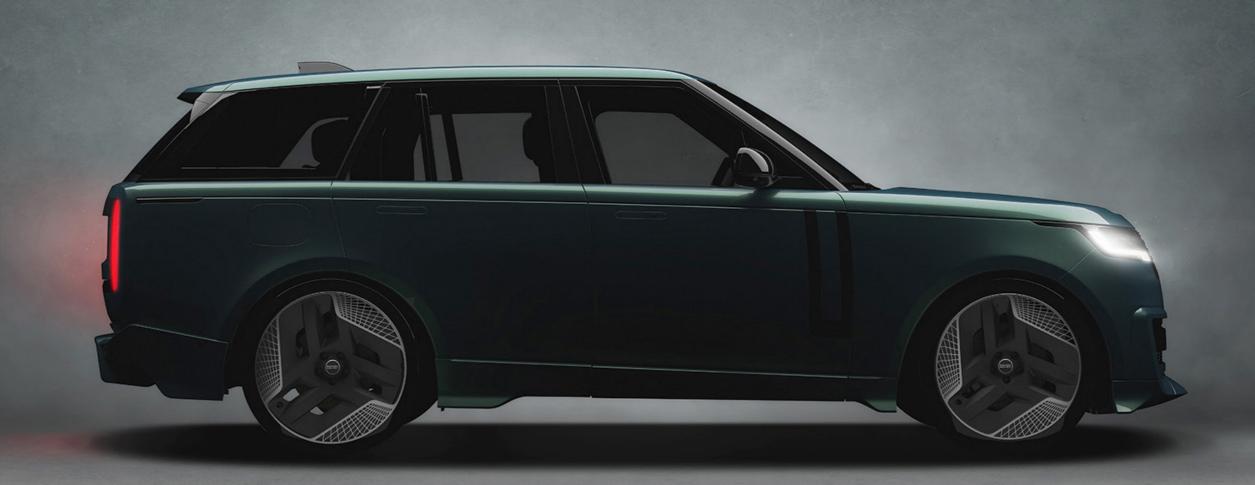

FINTAL

// Range Rover p400e fintail edition by racing green automotive in midnight portofino metallic blue with exposed carbon fibre vented bonnet wearing 24" type 33 forged wheels

// Range Rover p400 fintail edition by racing green automotive in satin eiger grey wearing 24" type 60 forged wheels

// Range Rover p400e fintail edition by racing green automotive in satin black over eiger grey wearing 24" type 33 forged wheels

Detail in design

Exclusive luxury interiors by racing green automotive

// Rand Rover interior by racing green automotive in the finest quilet and perforated black nappa leather