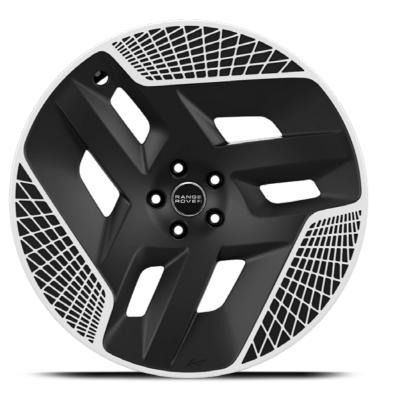

# Type 33 Forged Wheels

24" / 23"

Finish: satin black / diamond cut

Available in both 23" & 24", the type 33 wheels are specifically designed for the 2022 and onwards models, these wheels ensure a flawless fit, tailored to perfection for the iconic range rover silhouette.

The wheels showcase kahn's signature 3-spoke design, a testament to meticulous craftsmanship. The intricate detailing, rendered in contrasting shades of gloss black and satin silver, adds a touch of sophistication, making them a standout addition to your vehicle.