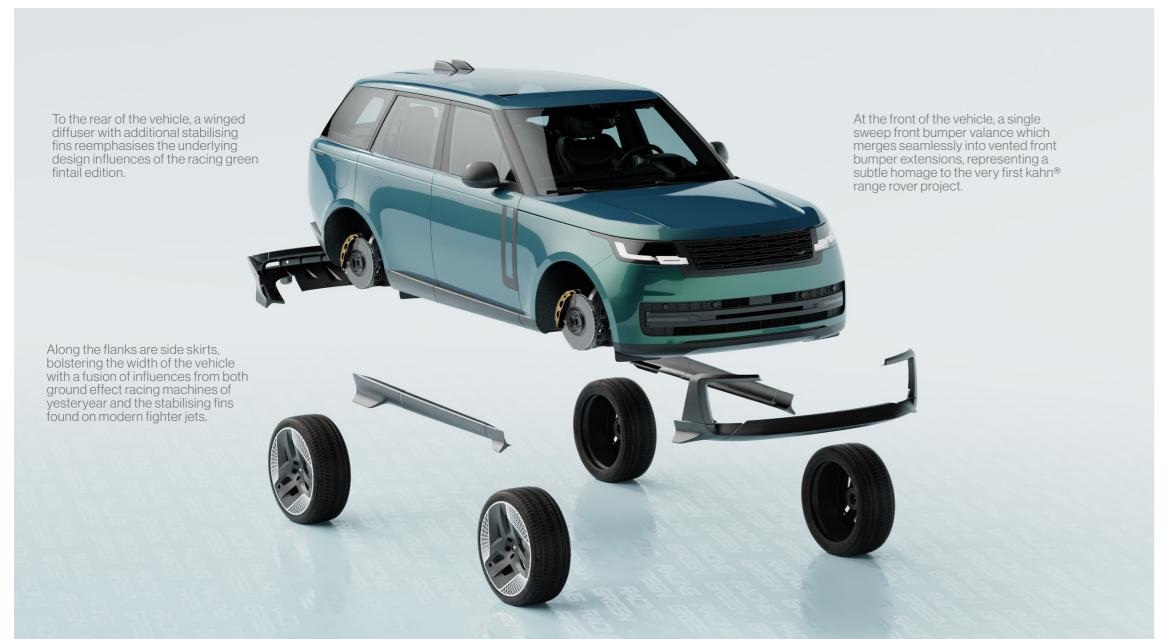

### FINTAIL

consits of:

front spoiler

rear bumper

side sills

rear upper roof wing (due january)
rear lower boot spoiler (due january)

extras:

type 33 forged wheels 23" / 24" type 60 forged wheels 23" / 24"