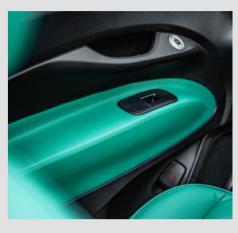

Designio Interior: An eco-leather overhaul, available in a multitude of colours and inspired by Milanese fashion houses and luxury watchmakers.

OB DESIGNIO WHEELS

DESIGNIO INTERIOR

Interior package: front and rear quilted seats finished in animal free leather, front armrests finished in animal free leather

Optional: full carbon steering wheel

Available colours:
Ocean Teal | Terracotta Orange | Dolcetto Purple

An extensive range of colour and material options including Alcantara are available on request at an extra cost..

Front seats
Oyster bracelet inspired eco-leather seat modelled in-house by Kahn Design's text specialists