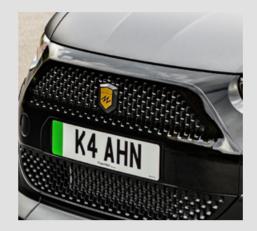

## Kahn + Fiat = Designio

Bodykit: front grille, front bumper valance, rear bumper valance

Optional: bonnet masks, rear roof wing, sports lowering springs

### Front grille

A Black Onyx Grille Mask, modelled in-house by the Kahn Design team and inspired by the diverse textures found in Italy's fashion capital, Milan.