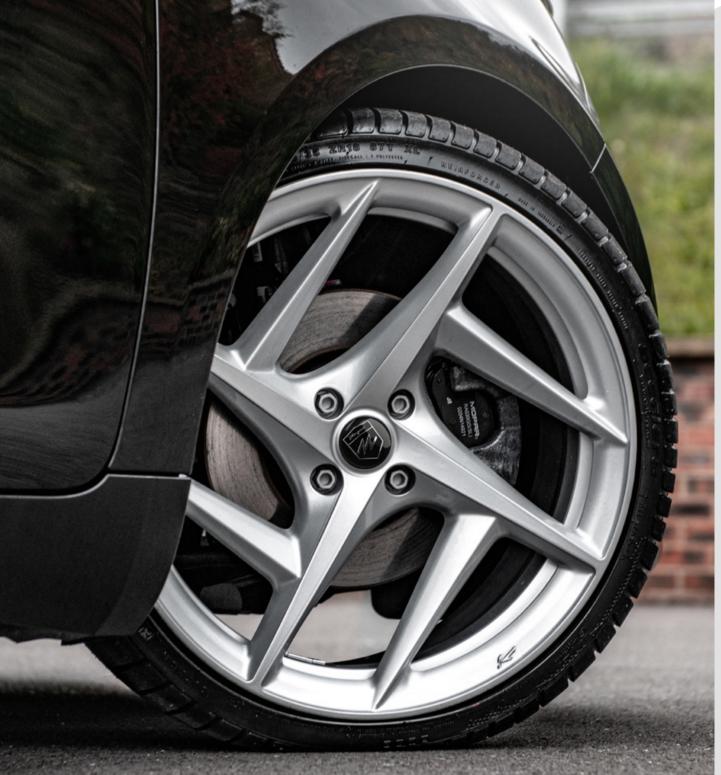

Designio Wheels: A Designio-specific, four-spoke alloy wheel designed in-house and manufactured by legendary Italian foundry Fondmetal. Combined with industry leading H&R sports suspension, the Designio wheels give the 500e an unmistakeably aggressive stance.

## Type 52 wheel option

Our latest product, designed in Britain, manufactured in Italy, the Fiat 500E light alloy wheel benefits from sound engineering and quality.

Designed to accommodate the original Fiat lug nuts/bolts.

Staggered offset:
Front - ET34 | Rear - ET30
Sizes available:
7.5 x18"
Tyre Size:
225, 35 18
Finish:
Hyper Silver | Gloss Black
Part Number:
WAKTE7345D5C/WAK5E7345D