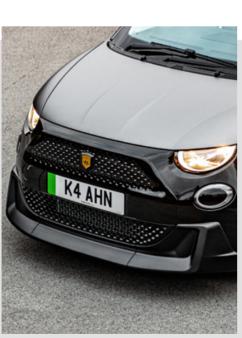

Designio Exterior: A styling package manufactured using industry standard ABS and drawing inspiration from a variety of racing machines both past and present, including a gloss onyx black grille and satin black front bumper valance.

## Kahn + Fiat = Designio

Bodykit: front grille, front bumper valance, rear bumper valance

Optional: bonnet masks, rear roof wing, sports lowering springs

### Front grille

A Black Onyx Grille Mask, modelled in-house by the Kahn Design team and inspired by the diverse textures found in Italy's fashion capital, Milan.

#### Rear bumper valance

A lower, more aggressive front bumper valance based on the racing 500s of a bygone era and remodelled for the present day.

#### Front bumper valance

Retro Race Chic taken to the next level with touring-car-inspired venturi strakes.

03