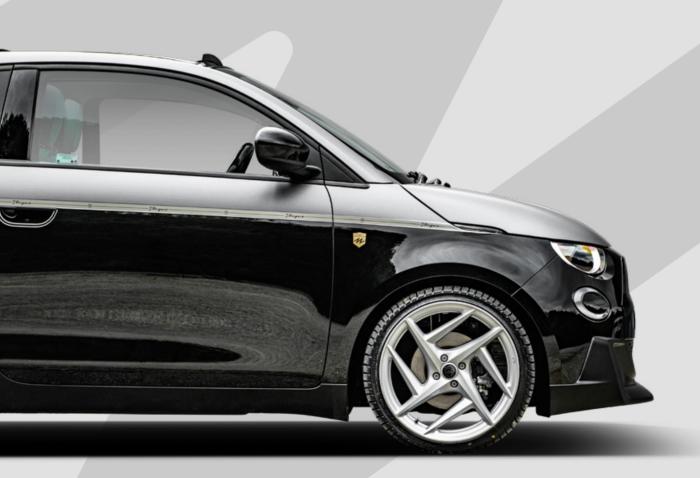

Designio Wheels: A Designio-specific, four-spoke alloy wheel designed in-house and manufactured by legendary Italian foundry Fondmetal. Combined with industry leading H&R sports suspension, the Designio wheels give the 500e an unmistakeably aggressive stance.

Staggered offset:
Front - ET34 | Rear - ET30
Sizes available:
7.5 x18"
Tyre Size:
225, 35 18
Finish:
Hyper Silver | Gloss Black
Part Number:
WAKTE7345D5C/WAK5E7345D