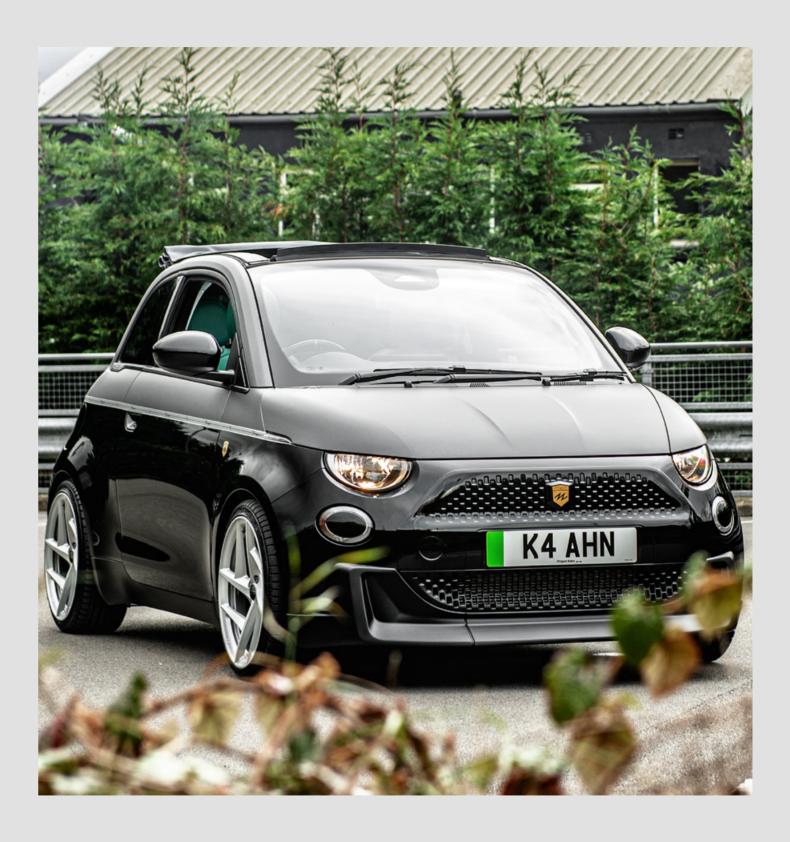

# TESIGNIA

KAHN's Fiat 500e fuses retro race chic with the requirements of a 21st century urban drive, Italian styling with English craftsmanship and luxury with practicality. The conversion comprises three key elements:

Designio Wheels: A Designio-specific, four-spoke alloy wheel designed in-house and manufactured by legendary Italian foundry Fondmetal. Combined with industry leading H&R sports suspension, the Designio wheels give the 500e an unmistakeably aggressive stance.

Designio Exterior: A styling package manufactured using industry standard ABS and drawing inspiration from a variety of racing machines both past and present, including a gloss onyx black grille and satin black front bumper valance.