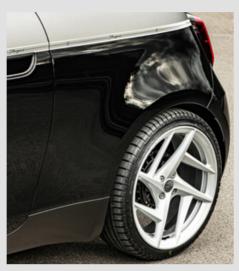

Designio Wheels: A Designio-specific, four-spoke alloy wheel designed in-house and manufactured by legendary Italian foundry Fondmetal. Combined with industry leading H&R sports suspension, the Designio wheels give the 500e an unmistakeably aggressive stance.

## Type 52 wheel option

Our latest product, designed in Britain, manufactured in Italy, the Fiat 500E light alloy wheel benefits from sound engineering and quality.

Designed to accommodate the original Fiat lug nuts/bolts.

Staggered offset:
Front - ET34 | Rear - ET30
Sizes available:
7.5 x18"
Tyre Size:
225, 35 18
Finish:
Hyper Silver | Gloss Black
Part Number:
WAKTE7345D5C/WAK5E7345D