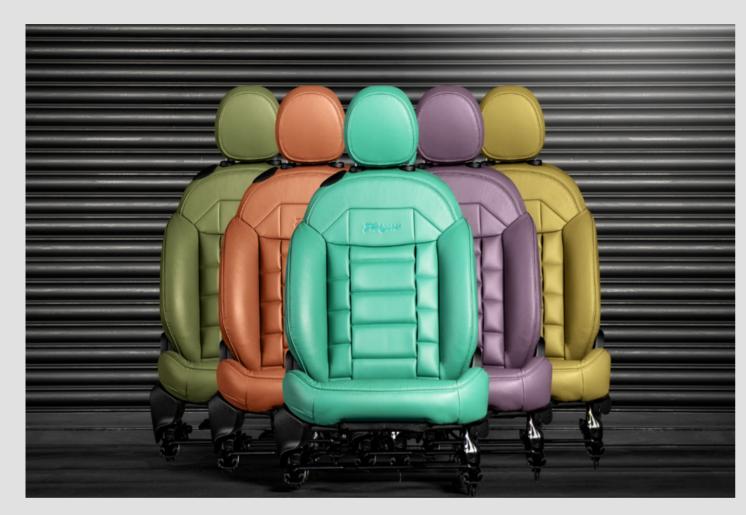

Interior package: front and rear quilted seats finished in animal free leather, front armrests finished in animal free leather

Optional: full carbon steering wheel

Available colours:
Ocean Teal | Terracotta Orange | Dolcetto Purple

An extensive range of colour and material options including Alcantara are available on request at an extra cost..

Front seats
Oyster bracelet inspired eco-leather seat modelled in-house by Kahn Design's text specialists