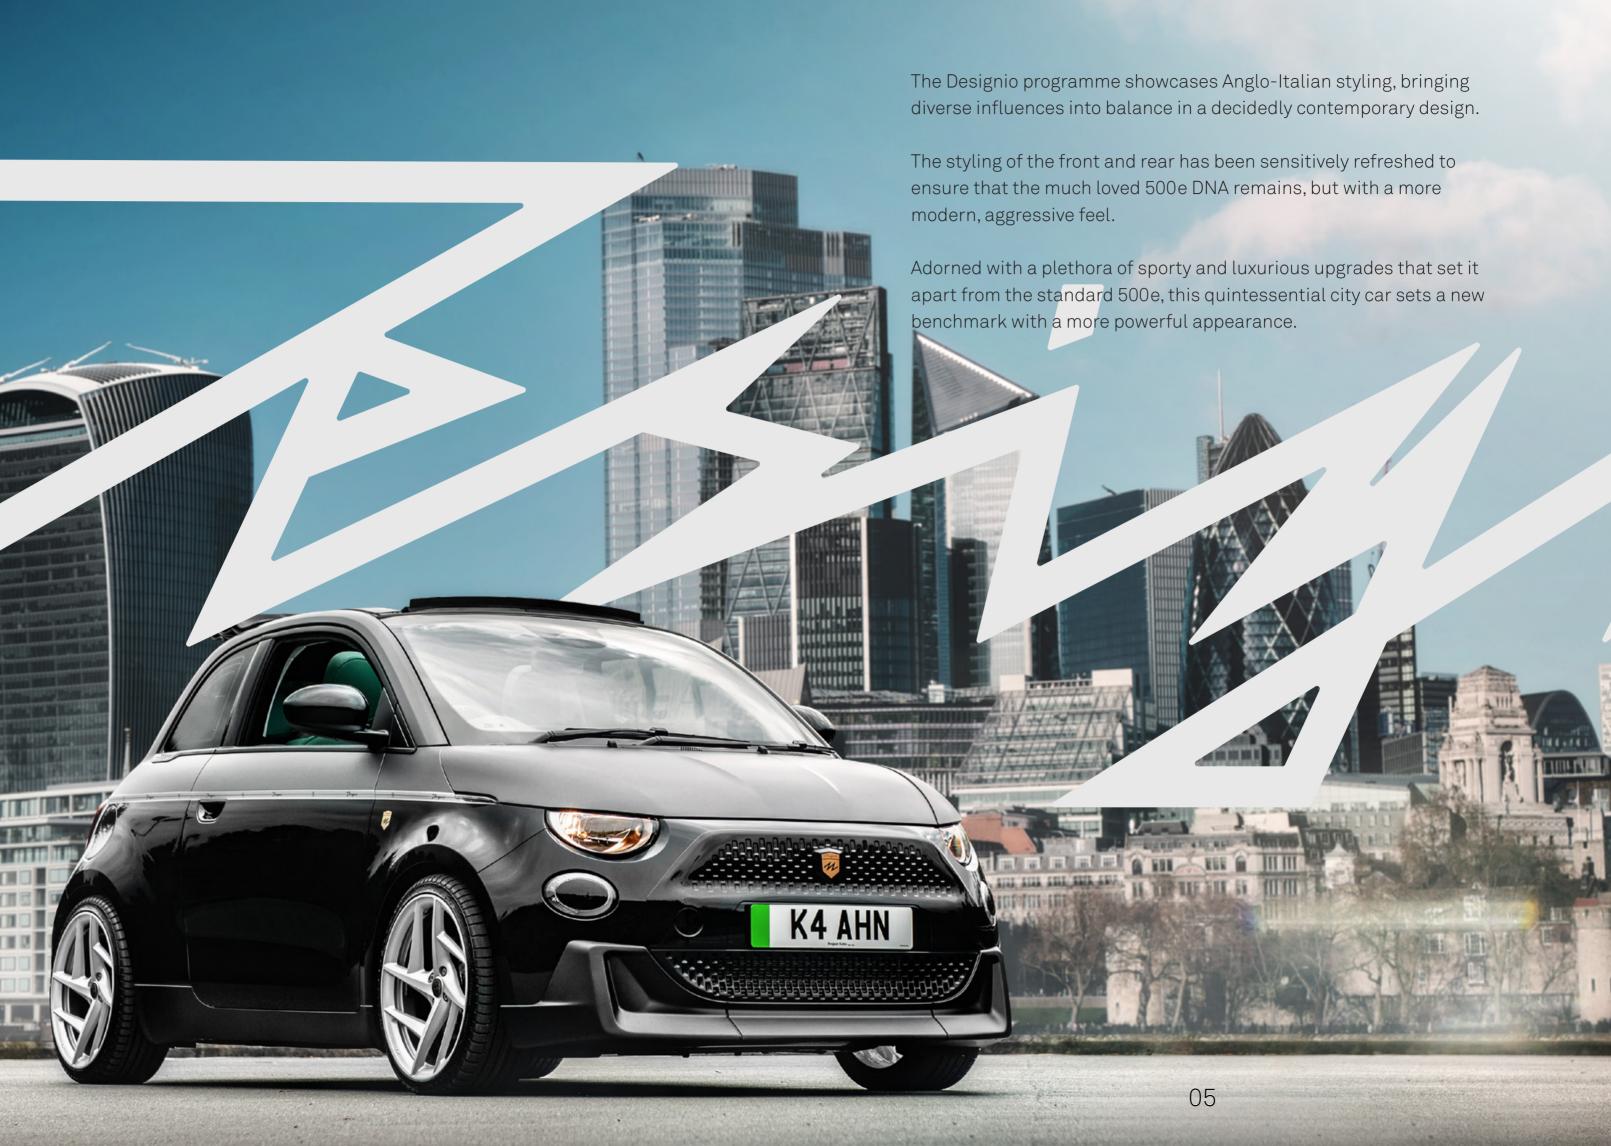

Designio Exterior: A styling package manufactured using industry standard ABS and drawing inspiration from a variety of racing machines both past and present, including a gloss onyx black grille and satin black front bumper valance.

## Kahn + Fiat = Designio

Bodykit: front grille, front bumper valance, rear bumper valance

Optional: bonnet masks, rear roof wing, sports lowering springs

### Front grille

A Black Onyx Grille Mask, modelled in-house by the Kahn Design team and inspired by the diverse textures found in Italy's fashion capital, Milan.

#### Rear bumper valance

A lower, more aggressive front bumper valance based on the racing 500s of a bygone era and remodelled for the present day.

#### Front bumper valance

Retro Race Chic taken to the next level with touring-car-inspired venturi strakes.

03