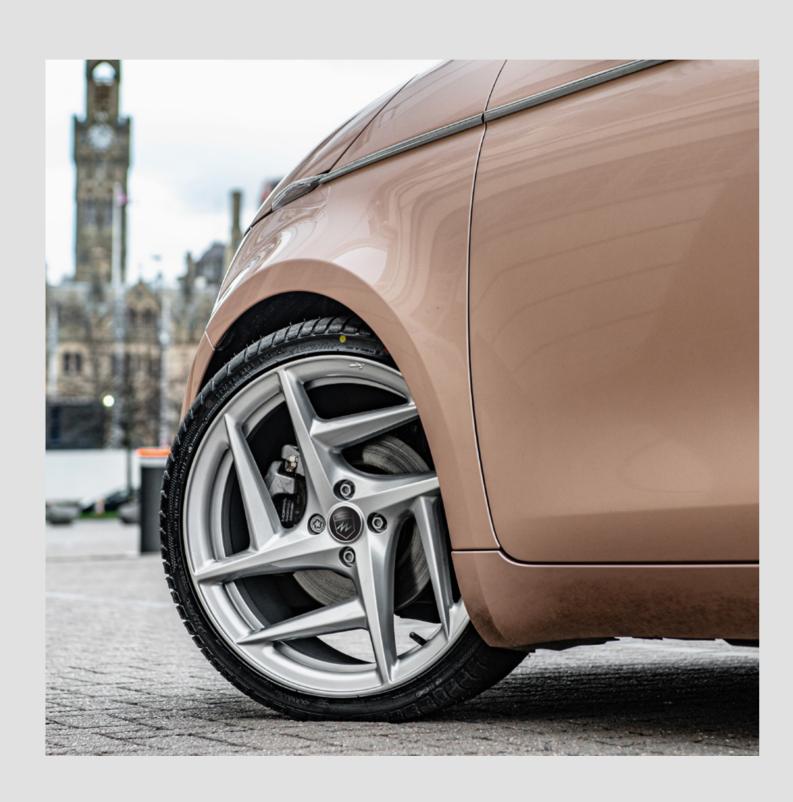

Designio Wheels: A Designio-specific, four-spoke alloy wheel designed in-house and manufactured by legendary Italian foundry Fondmetal. Combined with industry leading H&R sports suspension, the Designio wheels give the 500e an unmistakeably aggressive stance.

## Type 52 wheel option

Our latest product, designed in Britain, manufactured in Italy, the Fiat 500E light alloy wheel benefits from sound engineering and quality.

Designed to accommodate the original Fiat lug nuts/bolts.

Staggered offset:
Front - ET34 | Rear - ET30
Sizes available:
7.5 x18"
Tyre Size:
225, 35 18
Finish:
Hyper Silver | Gloss Black
Part Number:
WAKTE7345D5C/WAK5E7345D