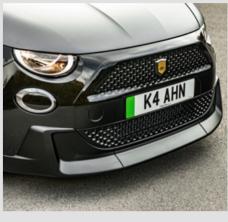

## Kahn + Fiat = Designio

Bodykit: front grille, front bumper valance, rear bumper valance

Optional: bonnet masks, rear roof wing, sports lowering springs

#### Front bumper valance

Retro Race Chic taken to the next level with touring-car-inspired venturi strakes.

03