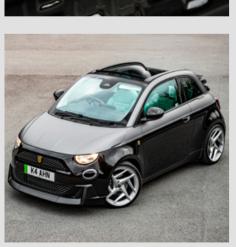

# TESIGNIA

KAHN's Fiat 500e fuses retro race chic with the requirements of a 21st century urban drive, Italian styling with English craftsmanship and luxury with practicality. The conversion comprises three key elements:

Designio Wheels: A Designio-specific, four-spoke alloy wheel designed in-house and manufactured by legendary Italian foundry Fondmetal. Combined with industry leading H&R sports suspension, the Designio wheels give the 500e an unmistakeably aggressive stance.

Designio Exterior: A styling package manufactured using industry standard ABS and drawing inspiration from a variety of racing machines both past and present, including a gloss onyx black grille and satin black front bumper valance.