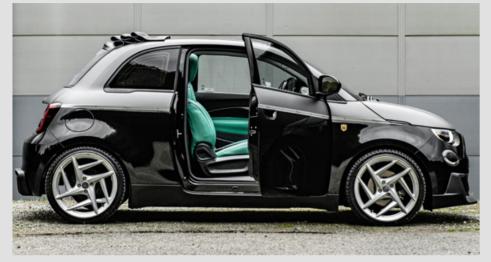

# TESIGNIA

KAHN's Fiat 500e fuses retro race chic with the requirements of a 21st century urban drive, Italian styling with English craftsmanship and luxury with practicality. The conversion comprises three key elements:

Designio Wheels: A Designio-specific, four-spoke alloy wheel designed in-house and manufactured by legendary Italian foundry Fondmetal. Combined with industry leading H&R sports suspension, the Designio wheels give the 500e an unmistakeably aggressive stance.

Designio Exterior: A styling package manufactured using industry standard ABS and drawing inspiration from a variety of racing machines both past and present, including a gloss onyx black grille and satin black front bumper valance.

Designio Interior: An eco-leather overhaul, available in a multitude of colours and inspired by Milanese fashion houses and luxury watchmakers.

OB DESIGNIO WHEELS

DESIGNIO INTERIOR