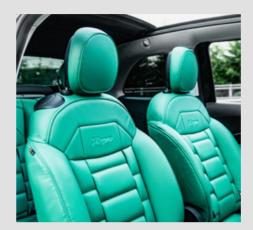

An extensive range of colour and material options including Alcantara are available on request at an extra cost..

Front seats
Oyster bracelet inspired eco-leather seat modelled in-house by Kahn Design's text specialists

02

01

Rear seats

Matching rear seats retaining factory functionality, including Isofix.

Front armrests
Complementing the interior overhaul,
the matching armrests reflect the Textile
specialist's attention to detail and provide a
luxuriously tactile point of contact.