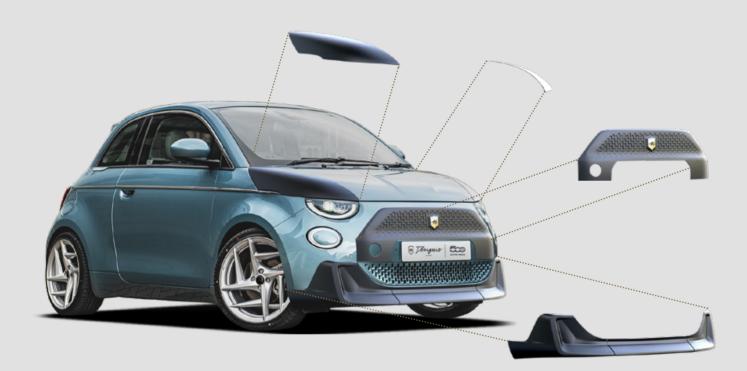

## Kahn + Fiat = Designio

Bodykit: front grille, front bumper valance, rear bumper valance

Optional: bonnet masks, rear roof wing, sports lowering springs

### Front grille

A Black Onyx Grille Mask, modelled in-house by the Kahn Design team and inspired by the diverse textures found in Italy's fashion capital, Milan.

#### Front bumper valance

Retro Race Chic taken to the next level with touring-car-inspired venturi strakes.

03

#### Bonnet masks

A striking overlay, deleting the factory LED's and complementing the Designio's aggressive demeanour.