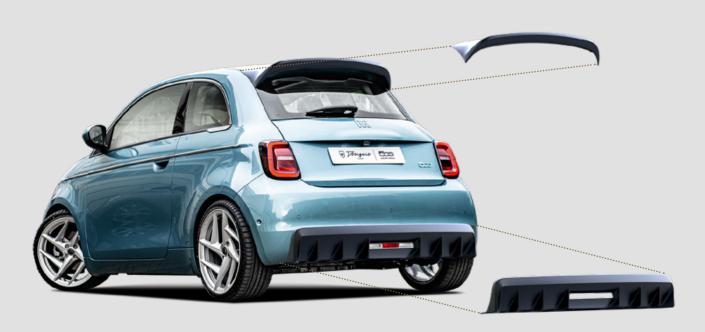

## Kahn + Fiat = Designio

Bodykit: front grille, front bumper valance, rear bumper valance

Optional: bonnet masks, rear roof wing, sports lowering springs

#### Rear bumper valance

A lower, more aggressive front bumper valance based on the racing 500s of a bygone era and remodelled for the present day.

### Rear roof wing

Bringing the Designio's aggressive front end into balance at the rear, complementing the race-inspired rear diffuser. Unavailable on convertible models, a must for fixed roof cars.

### Sports lowering springs

A subtle 25mm drop developed in partnership with H&R and TUV approved, improving cornering stability and lowering the car to enhance the purposeful aesthetics.

Designio Interior