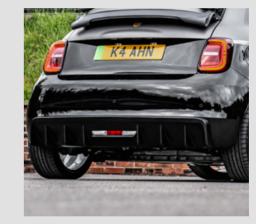

## Kahn + Fiat = Designio

Bodykit: front grille, front bumper valance, rear bumper valance

Optional: bonnet masks, rear roof wing, sports lowering springs

#### Rear bumper valance

A lower, more aggressive front bumper valance based on the racing 500s of a bygone era and remodelled for the present day.