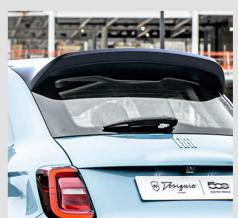

### Rear roof wing

Bringing the Designio's aggressive front end into balance at the rear, complementing the race-inspired rear diffuser. Unavailable on convertible models, a must for fixed roof cars.