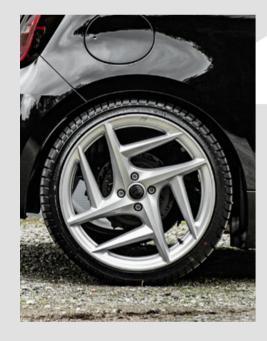

Designio Wheels: A Designio-specific, four-spoke alloy wheel designed in-house and manufactured by legendary Italian foundry Fondmetal. Combined with industry leading H&R sports suspension, the Designio wheels give the 500e an unmistakeably aggressive stance.

## Type 52 wheel option

Our latest product, designed in Britain, manufactured in Italy, the Fiat 500E light alloy wheel benefits from sound engineering and quality.

Designed to accommodate the original Fiat lug nuts/bolts.

Staggered offset:
Front - ET34 | Rear - ET30
Sizes available:
7.5 x18"
Tyre Size:
225, 35 18
Finish:
Hyper Silver | Gloss Black
Part Number:
WAKTE7345D5C/WAK5E7345D