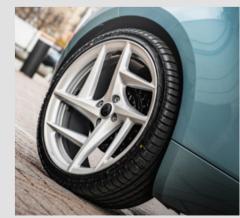

## Type 52 wheel option

Our latest product, designed in Britain, manufactured in Italy, the Fiat 500E light alloy wheel benefits from sound engineering and quality.

Designed to accommodate the original Fiat lug nuts/bolts.

Staggered offset:
Front - ET34 | Rear - ET30
Sizes available:
7.5 x18"
Tyre Size:
225, 35 18
Finish:
Hyper Silver | Gloss Black
Part Number:
WAKTE7345D5C/WAK5E7345D