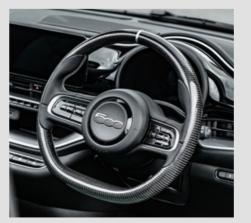

Interior package: front and rear quilted seats finished in animal free leather, front armrests finished in animal free leather

Optional: full carbon steering wheel

Available colours:
Ocean Teal | Terracotta Orange | Dolcetto Purple

03

Full carbon steering wheel
Complete with a silver 12 o'clock line, the
carbon steering wheel brings form and
function into perfect balance, echoing the
Designio's race-inspired exterior while
retaining factory functionality.