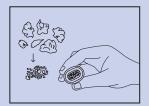

### First Session

1 Flower: Grind material and pack tightly into oven.

Concentrates: Remove oven screen. Open concentrate chamber lid. Place material within circle. Close lid, and place insert into oven.