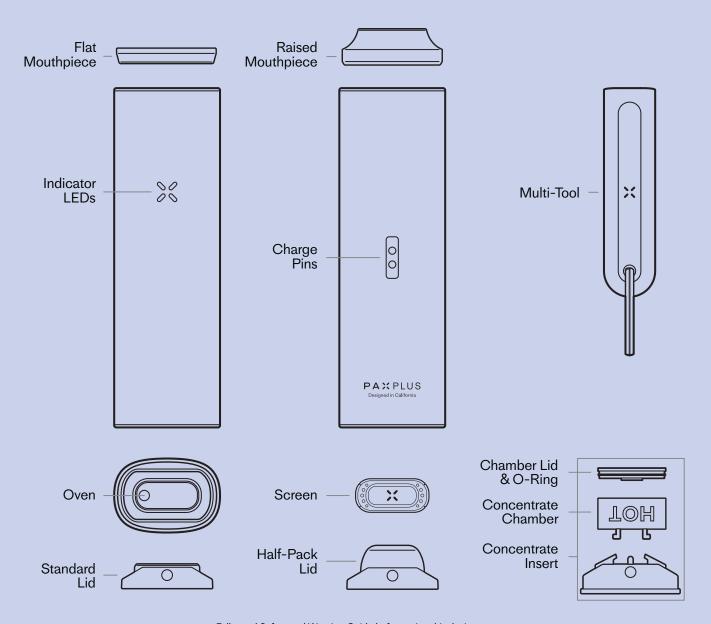

# **Device Anatomy**

Fully read Safety and Warning Guide before using this device