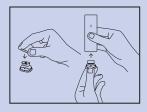

### First Session

1 Flower: Grind material and pack tightly into oven.

Concentrates: Remove oven screen. Open concentrate chamber lid. Place material within circle. Close lid, and place insert into oven.